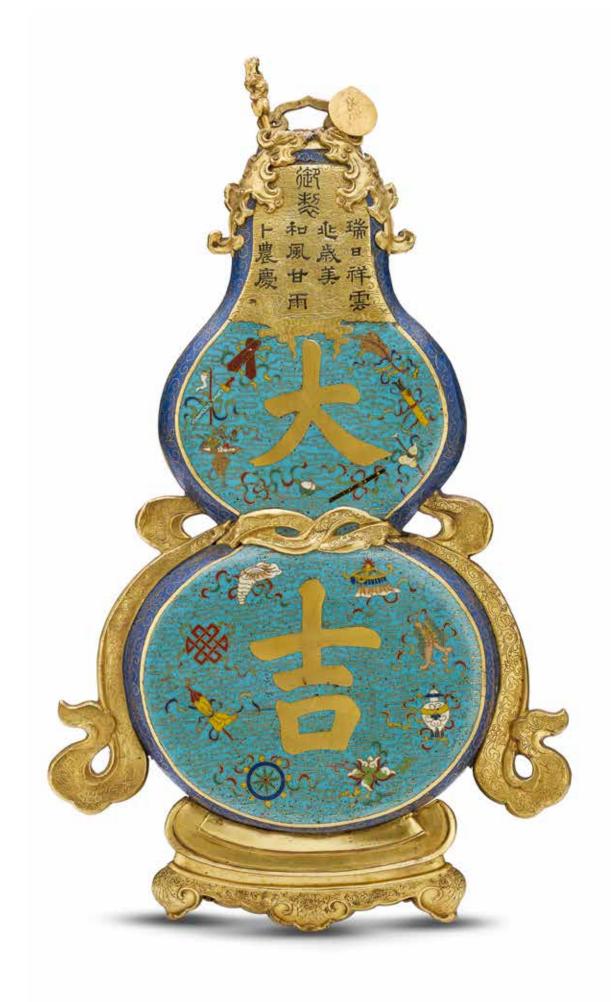

### AN IMPERIAL CLOISONNÉ ENAMEL DOUBLE-GOURD WALL VASE

Qianlong

Cast as a double-gourd vase and stand, the upper and lower lobes finely enamelled with the characters da and ji in gilt, encircled by the Eight Daoist Emblems, anbaxian, and the Eight Buddhist Emblems, bajixiang, respectively, tied at the waist with a gilt ribbon, all on a rich turquoise ground embellished with extensive scrolling clouds, surmounted by an Imperial inscription reserved on a bell-shaped gilt ground flanked by a pair of confronting stylised dragons at the top. 55cm (21 5/8in) high

HK\$200,000 - 300,000 US\$26.000 - 39.000

清乾隆 御製銅胎掐絲琺瑯「大吉」開光詩句葫蘆式壁瓶

The inscription is part of an Imperial poem included in the category of belles-lettres (jibu 集部) in The Complete Library of the Four Treasures (Siku Quanshu 四庫全書) which was completed during the Qianlong reign in 1782. The couplet reads:

御製 瑞日祥雲兆歲美 和風甘雨卜農慶

which may be translated as:

'Imperially made.

Auspicious days and clouds bring years of goodness; Gentle wind and sweet rain bring celebration to the farmers.'

Image courtesy of the Palace Museum, Beijing 北京故宮博物院藏

The present lot exemplifies cloisonné enamel production specially commissioned for the Imperial court during the Qianlong period demonstrated in its colourful opulence, technical virtuosity combining enamelling, casting and chasing, and displaying an Imperially composed poem concerned with the well-being of the people and imbued with auspicious portents.

The shape of a double-gourd was particularly favoured for its auspicious association with fertility and longevity. Since the bottle gourd contains numerous seeds, it could be used to symbolise a lineage with many descendants. Double-gourd-shaped decorative objects and vessels made for the Qing court often bear the characters daji, heralding the coming of 'great fortune'. The auspicious symbolism in the present lot is doubly reinforced by the Eight Daoist Emblems, anbaxian decorating the upper gourd, which are closely related to longevity; and the Eight Buddhist Emblems, bajixiang on the lower gourd, which in addition to the Buddhist symbolism, are also believed to bring peace and blessings. The Qing court adhered to both beliefs, so aptly combined in the present lot.

See a related double-gourd cloisonné enamel wall vase enclosing an Imperial inscription and the *daji* characters, Qianlong, illustrated in the *Compendium of Collections in the Palace Museum: Enamels 2, Cloisonné in the Qing Dynasty (1644-1911)*, Beijing, 2011, pl.190. Related double-gourd shaped *daji* wall vases, plaques or vessels were produced in a wide variety of materials including porcelain, jade, lacquer, rock crystal, clocks, painted enamel, and zitan.

Compare with a pair of similar cloisonné enamel plaques but in slightly smaller sizes, Qianlong, which was sold in our London rooms, 11 July 2005, lot 65.

壁瓶為葫蘆形,上下兩個橢圓形,前面為半瓶,背面為平面。葫蘆正面通體掐絲作雲紋,施淺藍色琺瑯釉為地,葫蘆邊緣飾寶藍色邊,上、下腹部中心分別以鎏金楷書「大」、「吉」二字,「大」字四周以寶藍、黃、紅、白、綠色琺瑯釉飾暗八仙圖案,「吉」字周圍飾八吉祥紋飾,葫蘆上部為一處鈴形鎏金開光,上承一對鎏金龍紋,開光刻雲紋地內東門。上海中人農慶」,葫蘆腰間繫有金色飄帶,底部為仿製的金色底座。壁瓶上部所書詩句著錄在乾隆四十七年成書的處四庫全書》像。 《御製詩三集》裏。本器掐然細膩,琺瑯彩豐富絢麗,鎏金燦爛,金碧輝煌,從其工藝精湛程度看,充分展現出乾隆時期掐絲琺瑯工藝的輝煌成就,顯而易見為乾隆宮廷裏御用陳設藝術品。

本器上所飾紋飾代表了各種吉祥寓意。首先以造型來看,由於葫蘆多子,寓意子孫繁衍昌盛,因此「大吉」葫蘆更代表了人們對和諧生活的美好寄託與希望,也蘊含繁榮昌盛國泰民安的意思。「大」字四周所飾之暗八仙圖案分別為道教八仙所持的八種法器,包括魚鼓、寶劍、花籃、笊籬、葫蘆、扇子、陰陽板和橫笛,用其代表八仙人物,既有吉祥如意的寄寓,也代表萬能的法術;而「吉」字旁所飾的為佛教八吉祥圖案,分別為包括法螺、蓮花、寶瓶、雙魚、寶傘、法輪、白蓋和盤腸,同樣寓意吉祥。乾隆皇帝對儒、道、佛三家文化採取了三教融合的對待,堅持了三教平等的政策,因此能看到道教與佛教紋飾同時出現本拍品上。

這類「大吉」壁瓶也見於其他材料如漆器、瓷器等。類似的御製掐絲琺瑯「大吉」葫蘆式壁瓶並不多見,倫敦邦瀚斯曾售出一對相近例子可資參考,除了御題詩句不同以外,所飾紋飾基本大同小異,見2005年7月11日,編號65。另對比北京故宮博物院藏一件清乾隆掐絲琺瑯雲蝠紋開光詩句葫蘆式壁瓶,見《故宮博物院藏品大系:琺瑯器編2·清掐絲琺瑯》,北京,2011年,圖版190。