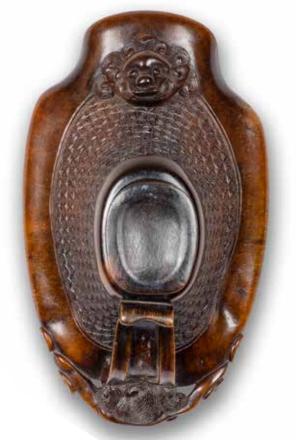

### A RARE CELADON-GLAZED BOWL

Yongzheng six-character mark and of the period Elegantly and deeply potted with a slightly everted foot rising to a gently flaring rim, the exterior decorated with six ruyi-heads enclosing smaller lappets issuing from a band of flower petals and keyfret scrolls at the rim, covered overall in a translucent soft celadon glaze, the base with a six-character kaishu mark in underglaze-blue. 23.9cm (9 3/8in) diam.

HK\$500.000 - 700.000 US\$64,000 - 90,000

清雍正 豆青釉如意紋碗 青花「大清雍正年製」楷書款

#### Provenance 來源:

Dulany's Gallery, Birmingham, Michigan, 1984 An American private collection

Dulany's Gallery,伯明翰,密歇根州,1984年 美國私人收藏

Image courtesy of the Museum of Fine Arts, Boston; Charles Bain Hoyt Collection 波士頓美術館藏; Charles Bain Hovt舊藏

Remarkable for their impeccable quality of the glaze, elegant shapes and refined bodies; monochrome porcelains made in the Imperial kilns at Jingdezhen during the Yongzheng reign are ranked among the finest examples of Imperial wares throughout the Qing dynasty. The present lot belongs to a specific group of celadon glazed porcelain specially commissioned by the Qing court to cater to the Yongzheng emperor's sophisticated aesthetic taste for monochrome wares. These series of celadon-glazed bowls have varying auspicious designs also including the Eight Buddhist Emblems (bajixing), the 'Three Abundances' (sanduo) and archaistic dragons.

This bowl is gracefully decorated with a band of *ruyi*-head lappets which is further accentuated by smaller lappets around the slightly splayed foot, representing auspicious wishes for long life. The Imperial artisans deliberately chose to leave the main body of the exterior unadorned, highlighting the extraordinary jade-like tone of the celadon glaze.

Compare a similar celadon glazed bowl, Yongzheng mark and period, from the Charles B. Hoyt collection, Boston, illustrated in the Museum of Fine Arts, Boston exhibition catalogue, The Charles B. Hoyt Collection. Memorial Exhibition, Boston, 1952, p.111, no.440. See also a very similar example of a celadon-glazed bowl, Yongzheng mark and period, formerly in the Hall Family collection (inventory no.392), illustrated in Sotheby's Hong Kong. Twenty Years, Hong Kong, 1993, p.226, no.314, which later sold at Sotheby's Hong Kong on 8 October 2013, lot 3125.

此碗撇口,深腹,圈足微外撇。通體及足內均施豆青釉,近足處飾凸 如意頭紋一周,口沿下飾回紋,足內書青花雙圈「大清雍正年製」 雙行楷書款。胎質細膩堅潤,釉面肥腴匀淨,釉色淡雅柔和,近足及 口沿處所飾紋飾清晰工整,除此之外碗身不加任何裝飾,相當優美。 此器雖大但毫不失雅緻,完美展示出雍正一朝所燒製的青釉器無與倫 比。

單色釉以其釉色及釉質取勝,所以對窯火溫度的掌握必須非常嚴格, 呈色才能控制自如,可見燒製難度極高。雍正一朝所製的單色釉可説 是最為成功的,無論從其胎質,釉色,造型以及藝術風格等均無可挑 剔,水平之高可説是達到了歷史的高峰。此碗完全符合雍正皇帝講究 簡約而含蓄的審美眼光,應為雍正皇帝親自授意景德鎮御窯廠燒造, 此類的青釉碗也見其他吉祥圖案如八吉祥紋、三多紋、仿古龍紋等。

類似於本品的傳世例子並不多,目前僅見兩例:一例為Charles B. Hovt舊藏,曾在1952年2月13至3月30日展出於波士頓美術館,並著 錄在其圖錄,《The Charles B. Hoyt Collection. Memorial Exhibition》 ,波士頓,1952年,頁111,編號440;另見香港蘇富比曾售出一件 清雍正豆青釉刻如意紋盌,其尺寸、紋飾等與本品皆同,為霍爾教授 家族舊藏(藏品編號392),並著錄於《香港蘇富比二十週年》,香 港,1993,頁226,圖314,2013年10月8日,拍品編號3125。