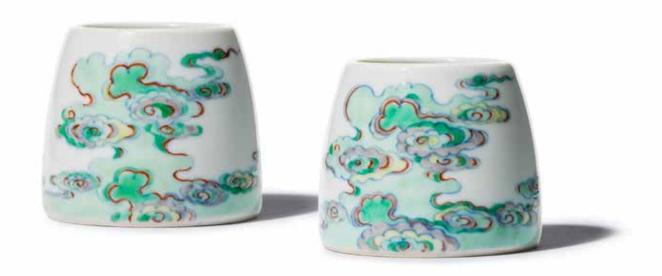

# A PAIR OF EXCEPTIONALLY RARE IMPERIAL DOUCAL WATERPOTS

Yongzheng six-character marks and of the period Each gracefully potted with gently curving sides, the exterior delicately outlined in subtle underglaze-blue with vaporous swirling clouds encircling the base and rising towards the top, exquisitely enamelled in soft tones of yellow, aubergine, dark and light green, with some of the edges picked out in iron-red, the interior and base covered with a transparent glaze, the base with a six-character *kaishu* mark in underglaze-blue, wood stands. *Each:* 5.3cm (2 1/8in) high (4).

HK\$10,000,000 - 15,000,000 US\$1,300,000 - 1,900,000

清雍正 鬥彩祥雲紋馬蹄式水丞一對 青花「大清雍正年製」楷書款