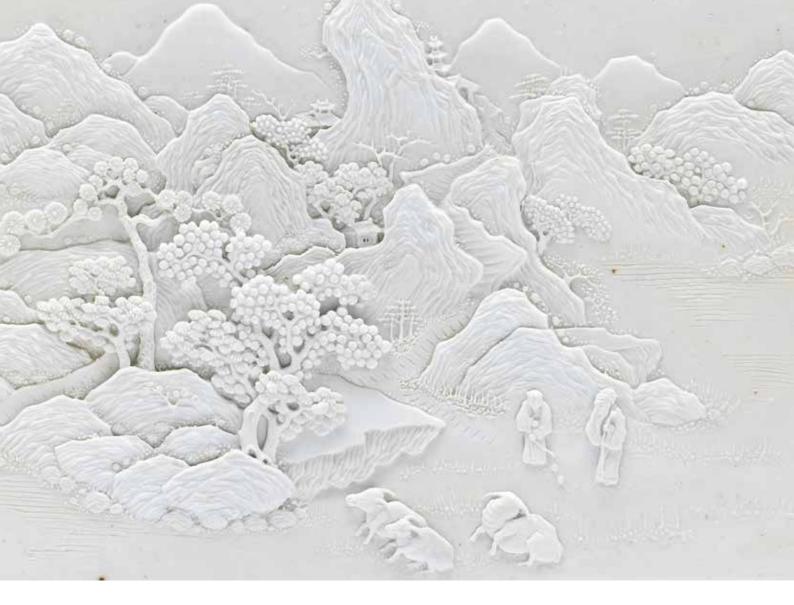

itating bamboo, illustrated in *The Complete Collection of Treasures of the Palace Museum: Monochrome Porcelain*, Shanghai, 1999, no.49. See also a brownish-yellow brushpot, from the Baur Collection dated to 1848, illustrated by Miller and Hui, *ibid.*, no.3., which shows a similarly exuberant yet detailed treatment of the incised mountains.

For two other examples from the Daoguang period, combining the Chen Guozhi signature and the Daoguang reign period, see a turquoise-glazed brushpot with the seal mark *Da Qing Daoguang Chen Guozhi zhi* in the Baur Collection, and another brownish-yellow brushpot in the collection of the Shanghai Museum, with a *kaishu* mark *Daoguang dingwei qiu jiuyue Shenbao shu Chen Guozhi zuo*, dated to 1847, illustrated by Miller and Hui, *ibid.*, nos.17 and 2.



筆筒圓身,直壁,平底內凹成淺圈足,足底鈐陽文六字篆書款。通體素胎不施釉,筒壁一面雕叱石成羊圖,山石巒疊,樹木成蔭,河岸處站立一道人及童子,進山處草叢中見三隻山羊,形態各異。另一面留白處以陽文楷書刻題詩。

「叱石成羊」典故出自晉朝葛洪所著《神仙傳·黃初平》:「黃初平者,丹溪人也。年十五,家使牧羊。有道士見其有良謹,便將至金華山石室中,四十餘年,不復念家。其兄初起,行山尋索初平,歷年不得。後見市中有一道士初起召問之曰:吾有弟名初平,因令牧羊,失之四十餘年,莫知生死所在,願道君為占之。道士曰:金華山中,,有一牧羊兒姓黃,字初平,是卿弟非疑。初起聞之。即隨道士去求弟,遂得相見,悲喜語畢,問初平羊何在,曰:近在山東耳。初起往視之不見,但見白石而還。謂初平曰:山東無羊也。初平曰:羊在耳,兄但自不見之。初平與初起俱往看之。初平乃叱曰:羊起!於是白石皆變為羊數萬頭。」黃初平修煉得道後,被後世供奉為黃大仙。

從雕工及紋飾風格看,此筆筒或出自十九世紀景德鎮著名雕瓷藝人陳國治之手。清人許之衡在《飲流齋説瓷》中曾有記錄:「雕瓷之巧者,有陳國治、王炳榮諸人。所作精細中饒有畫意,其仿木仿象牙之制,尤極神似。至於仿漆之器,精雕花紋,所塗之釉,又極為似漆,或謂竟髹以漆者。」又云:「筆筒雕瓷者輒喜仿象牙竹木之釉,所雕花以竹林七賢、東坡赤壁垂楊條馬之類為多,良工陳國治、王炳榮頗善斯製。」足可見陳國治在清代雕瓷藝術中的地位。另見J&J收藏鼻煙壺中一件雕瓷鼻煙壺,亦有類似鉻文,著錄於H.Moss, V.Graham and K.B.Tsang,《The Art of the Chinese Snuff Bottle: The J&J Collection》,紐約,1993年,圖版251。

帶有大清道光紀年款之雕瓷筆筒極為少見,目前僅有四例:香港中文大學文物館一件清道光褐黃釉福祿壽慶圖筆筒;鐘棋偉先生藏一