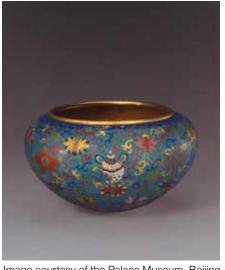

#### A RARE IMPERIAL CLOISONNÉ ENAMEL 'EIGHT BUDDHIST **EMBLEMS' ALMS BOWL**

Enamelled Qianlong four-character mark and of the period The compressed globular body finely cast with rounded bulging shoulders below a slightly incurved lipped mouth rim, the exterior vibrantly enamelled in red, yellow, blue, green and white with the Eight Buddhist Emblems scattered amidst leafy tendrils issuing from blossoming lotus, between crashing waves and a ruvi-head band, all on a rich turquoise ground. 14.7cm (5 3/4in) diam.

HK\$250.000 - 350.000 US\$32,000 - 45,000

清乾隆 御製銅胎掐絲琺瑯纏枝蓮八吉祥紋缽 掐絲填琺瑯「乾隆年製|楷書款

#### Provenance 來源:

A European private collection, acquired between 1960-70, and thence by descent

歐洲私人收藏, 蒐於1960至1970年期間, 後由其家族繼承

Image courtesy of the Palace Museum, Beijing 北京故宮博物院藏

This remarkable cloisonné enamel alms bowl, bears the Qianlong reign mark and would have been specially commissioned for Buddhist rituals in the Qing court or as a gift to a Buddhist temple favoured by the emperor. Compare two Qianlong mark and period cloisonné enamel alms bowls of larger (15.8cm mouth diam.) and smaller (5.7cm mouth diam.) sizes, also decorated with the bajixiang motifs, illustrated in Compendium of Collections in the Palace Museum: Enamels 2, Cloisonné in the Qing Dynasty (1644-1911), Beijing, 2011, pls.260 and 261; for another larger example (30.2cm diam.) see The Prime Cultural Relics Collected By Shenyang Imperial Palace Museum: The Enamel Volume, Liaoning, 2007, pl.1.

The Imperial Qianlong enamelled mark on the present lot is rare in comparison to the more commonly found incised mark on a gilt-bronze ground. In style, it is a continuation of the Ming enamelled marks which can be seen on Wanli cloisonné enamel wares, see Compendium of Collections in the Palace Museum: Enamels 1, Cloisonné in the Yuan (1271-1368) and Ming (1368-1644) Dynasties, Beijing, 2011, pls. 100-106. For similar examples of Qianlong enamelled marks. see Compendium of Collections in the Palace Museum: Enamels 2, Cloisonné in the Qing Dynasty (1644-1911), pls.209-210.

此缽碗圓口內斂,鼓腹,斂底,口沿突起鎏金。通體施掐絲琺瑯工 藝,以松石綠琺瑯釉為地,外壁肩部以深藍、淺藍、黃、粉紅、紅、 白琺瑯釉飾八吉祥圖案一周,包括法螺、蓮花、寶瓶、雙魚、寶傘、 法輪、白蓋和盤腸,下承纏枝蓮紋,口沿邊飾如意頭紋,鉢底以深 藍、淺藍、黃、紅色飾荷葉紋,荷葉中心為「乾隆年製」四字二行楷 書款。此器造型端莊優美,比例均稱,紋飾生動,釉色純正,色彩豐 富絢麗,工藝精細繁複,器型雖不大卻低調地體現出皇家富麗堂皇的 氣派,為乾隆時期的佳作。

缽上所飾的八吉祥紋為藏傳佛教象徵吉祥的八件寶物,為清代常見 題材。乾隆時期,琺瑯器的製作出現了新的繁榮景象,掐絲琺瑯工 藝技術已發展到控制自如、爐火純青的階段。而同一時期,滿人掌握 了對西藏和蒙古的統治權,乾隆帝推崇藏傳佛教,也在宮中進行佛教 禮儀,利用佛教來鞏固自己的統治,從而生產了大量與佛教相關的器 物,如佛像、佛塔、五供,以及類似於本器的缽碗。本器應原供於宮 內佛堂或為清代舉辦佛事活動和佛教儀式時所用的器物,傳世品不 多,值得收藏。

這類佛教缽碗除了以掐絲琺瑯工藝製作以外,亦見於其他材料上,如 瓷器、玉器、銅器等,尺寸不等。北京故宮博物院藏兩件清乾隆掐 絲琺瑯缽碗可資比較,兩件口徑分別為15.8厘米和5.7厘米,同樣飾 有八吉祥圖案,見《故宮博物院藏品大系:琺瑯器編2·清掐絲琺瑯》 , 北京, 2011年, 圖版260及261。瀋陽故宮博物院亦藏一例, 尺寸 更大,為30.2厘米,見《瀋陽故宮博物院藏文物精粹:琺瑯卷》,遼 寧,2007年,圖版1。乾隆時期的掐絲琺瑯缽形器常見以鎏金陽文或 刻文施帝王年號款,類似於本器的掐絲款相信承明代萬曆時期遺風, 非常少見,可參考《故宮博物院藏品大系:琺瑯器編1.元明掐絲琺 瑯》,北京,2011年,圖版100-106;而乾隆掐絲款的例子可見《故 宮博物院藏品大系:琺瑯器編2·清掐絲琺瑯》,圖案209-210。