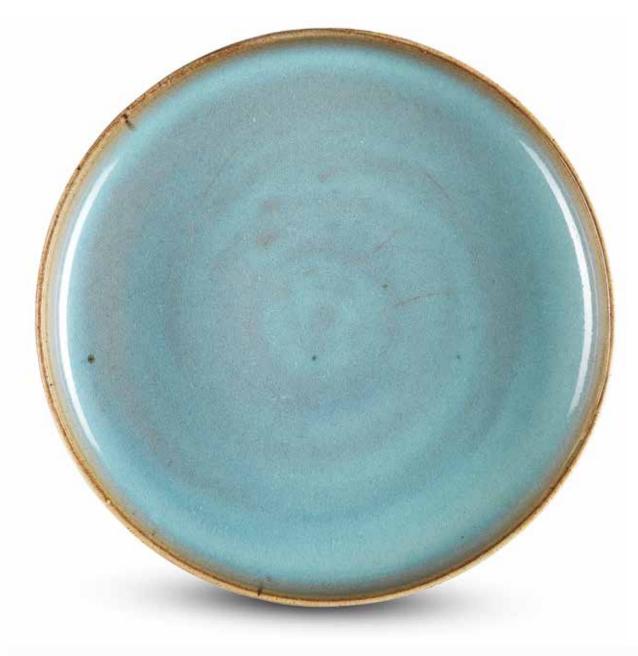

### A RARE CELADON-GLAZED BOWL

Yongzheng six-character mark and of the period Elegantly and deeply potted with a slightly everted foot rising to a gently flaring rim, the exterior decorated with six ruyi-heads enclosing smaller lappets issuing from a band of flower petals and keyfret scrolls at the rim, covered overall in a translucent soft celadon glaze, the base with a six-character kaishu mark in underglaze-blue. 23.9cm (9 3/8in) diam.

HK\$500.000 - 700.000 US\$64,000 - 90,000

清雍正 豆青釉如意紋碗 青花「大清雍正年製」楷書款

#### Provenance 來源:

Dulany's Gallery, Birmingham, Michigan, 1984 An American private collection

Dulany's Gallery,伯明翰,密歇根州,1984年 美國私人收藏

Image courtesy of the Museum of Fine Arts, Boston; Charles Bain Hoyt Collection 波士頓美術館藏; Charles Bain Hovt舊藏

Remarkable for their impeccable quality of the glaze, elegant shapes and refined bodies; monochrome porcelains made in the Imperial kilns at Jingdezhen during the Yongzheng reign are ranked among the finest examples of Imperial wares throughout the Qing dynasty. The present lot belongs to a specific group of celadon glazed porcelain specially commissioned by the Qing court to cater to the Yongzheng emperor's sophisticated aesthetic taste for monochrome wares. These series of celadon-glazed bowls have varying auspicious designs also including the Eight Buddhist Emblems (bajixing), the 'Three Abundances' (sanduo) and archaistic dragons.

This bowl is gracefully decorated with a band of *ruyi*-head lappets which is further accentuated by smaller lappets around the slightly splayed foot, representing auspicious wishes for long life. The Imperial artisans deliberately chose to leave the main body of the exterior unadorned, highlighting the extraordinary jade-like tone of the celadon glaze.

Compare a similar celadon glazed bowl, Yongzheng mark and period, from the Charles B. Hoyt collection, Boston, illustrated in the Museum of Fine Arts, Boston exhibition catalogue, The Charles B. Hoyt Collection. Memorial Exhibition, Boston, 1952, p.111, no.440. See also a very similar example of a celadon-glazed bowl, Yongzheng mark and period, formerly in the Hall Family collection (inventory no.392), illustrated in Sotheby's Hong Kong. Twenty Years, Hong Kong, 1993, p.226, no.314, which later sold at Sotheby's Hong Kong on 8 October 2013, lot 3125.

此碗撇口,深腹,圈足微外撇。通體及足內均施豆青釉,近足處飾凸 如意頭紋一周,口沿下飾回紋,足內書青花雙圈「大清雍正年製」 雙行楷書款。胎質細膩堅潤,釉面肥腴匀淨,釉色淡雅柔和,近足及 口沿處所飾紋飾清晰工整,除此之外碗身不加任何裝飾,相當優美。 此器雖大但毫不失雅緻,完美展示出雍正一朝所燒製的青釉器無與倫 比。

單色釉以其釉色及釉質取勝,所以對窯火溫度的掌握必須非常嚴格, 呈色才能控制自如,可見燒製難度極高。雍正一朝所製的單色釉可説 是最為成功的,無論從其胎質,釉色,造型以及藝術風格等均無可挑 剔,水平之高可説是達到了歷史的高峰。此碗完全符合雍正皇帝講究 簡約而含蓄的審美眼光,應為雍正皇帝親自授意景德鎮御窯廠燒造, 此類的青釉碗也見其他吉祥圖案如八吉祥紋、三多紋、仿古龍紋等。

類似於本品的傳世例子並不多,目前僅見兩例:一例為Charles B. Hovt舊藏,曾在1952年2月13至3月30日展出於波士頓美術館,並著 錄在其圖錄,《The Charles B. Hoyt Collection. Memorial Exhibition》 ,波士頓,1952年,頁111,編號440;另見香港蘇富比曾售出一件 清雍正豆青釉刻如意紋盌,其尺寸、紋飾等與本品皆同,為霍爾教授 家族舊藏(藏品編號392),並著錄於《香港蘇富比二十週年》,香 港,1993,頁226,圖314,2013年10月8日,拍品編號3125。