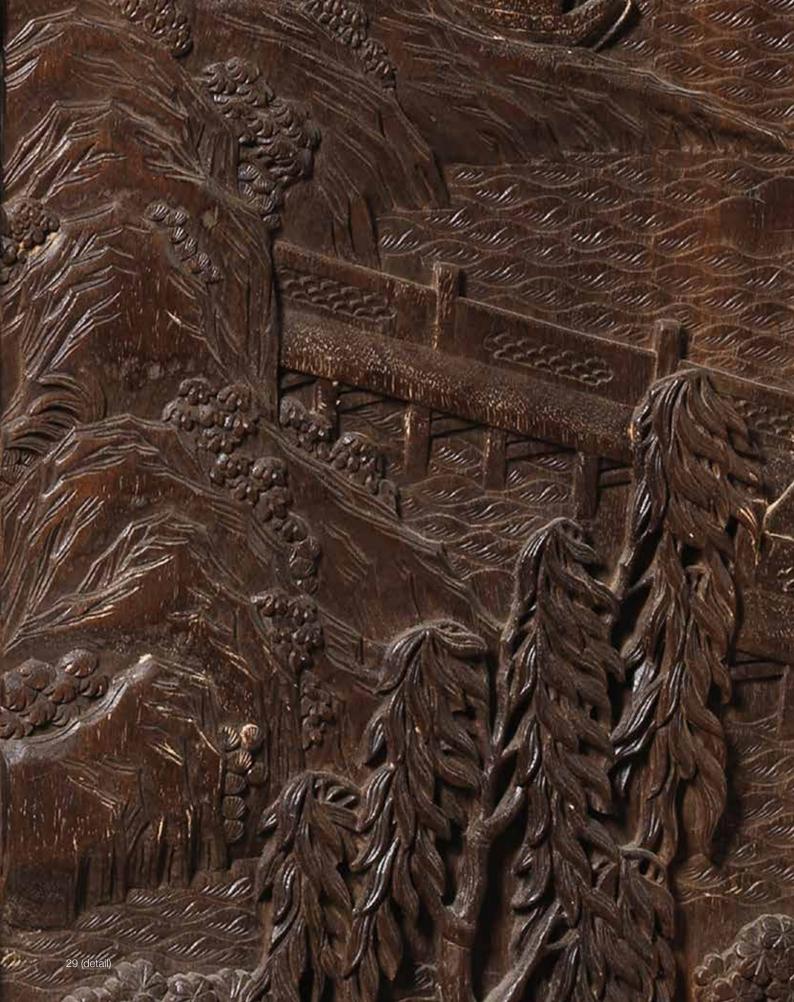

,,有一牧羊兒姓黃,字初平,是卿弟非疑。初起聞之。即隨道士去求弟,遂得相見,悲喜語畢,問初平羊何在,曰:近在山東耳。初起往視之不見,但見白石而還。謂初平曰:山東無羊也。初平曰:羊在耳,兄但自不見之。初平與初起俱往看之。初平乃叱曰:羊起!於是白石皆變為羊數萬頭。」黃初平修煉得道後,被後世供奉為黃大仙。

從雕工及紋飾風格看,此筆筒或出自十九世紀景德鎮著名雕瓷藝人陳國治之手。清人許之衡在《飲流齋説瓷》中曾有記錄:「雕瓷之巧者,有陳國治、王炳榮諸人。所作精細中饒有畫意,其仿木仿象牙之制,尤極神似。至於仿漆之器,精雕花紋,所塗之釉,又極為似漆,或謂竟髹以漆者。」又云:「筆筒雕瓷者輒喜仿象牙竹木之釉,所雕花以竹林七賢、東坡赤壁垂楊條馬之類為多,良工陳國治、王炳榮頗善斯製。」足可見陳國治在清代雕瓷藝術中的地位。另見J&J收藏鼻煙壺中一件雕瓷鼻煙壺,亦有類似鉻文,著錄於H.Moss, V.Graham and K.B.Tsang,《The Art of the Chinese Snuff Bottle: The J&J Collection》,紐約,1993年,圖版251。

帶有大清道光紀年款之雕瓷筆筒極為少見,目前僅有四例:香港中文大學文物館一件清道光褐黃釉福祿壽慶圖筆筒;鐘棋偉先生藏一件清道光澆黃釉五龍紋筆筒;瑞士鮑氏東方藝術館藏一件道光戊申年製褐黃釉陳摶高臥圖筆筒,分別著錄於苗學禮、許建勳,《素影浮瑩:景德鎮清末明初雕瓷》,香港,2006年,圖6、46及3;北京故宮博物院藏一件清道光黃釉仿竹雕筆筒,見《故宮博物院藏文物珍品大系:顏色釉》,上海,1999年,圖49.

另見兩例,同時帶有道光紀年款及陳國治款:一件瑞典鮑氏東方藝術館藏淡松石綠釉竹林七賢圖筆筒,以及一件上海博物館藏黃釉八仙圖筆筒,著錄於苗學禮、許建勳,《素影浮瑩:景德鎮清末明初雕瓷》,香港,2006年,圖17及2。







# The Property of a Gentleman 紳士藏品

29 W

# A FINE PAIR OF ZITAN COMPOUND CABINETS, SIJIANGUI

19th/20th century

Each cabinet of massive rectangular construction showing beautiful natural grain of the *zitan* wood, comprising a smaller hat chest fitted with two square-panel doors around a removable centre stile, resting atop a larger and similarly fitted cabinet with rectangular panel doors, opening to reveal a shelved interior above two small drawers, the front and apron decorated with landscape scenes in relief bordered by stylised *shou* characters, metal hinges, handles and locking pins.

Each: 214cm (84 1/4in) high x 118cm (46 1/2in) wide x 48cm (18 7/8in) deep (4).

HK\$1,000,000 - 1,500,000 US\$130,000 - 190,000

十九/二十世紀 紫檀高浮雕山水亭台頂箱式四件櫃

# Provenance 來源:

A Scottish private c