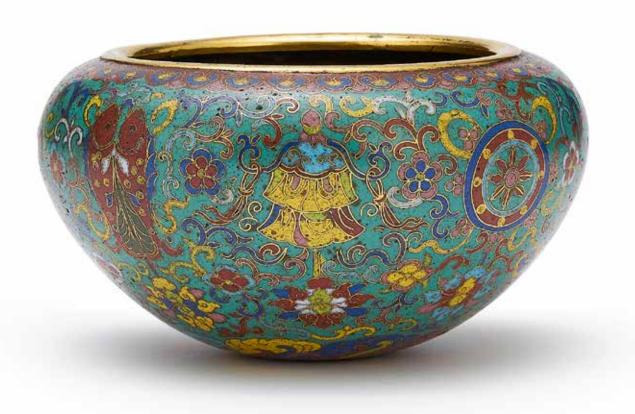

### AN IMPERIAL CLOISONNÉ ENAMEL DOUBLE-GOURD WALL VASE

Qianlong

Cast as a double-gourd vase and stand, the upper and lower lobes finely enamelled with the characters da and ji in gilt, encircled by the Eight Daoist Emblems, anbaxian, and the Eight Buddhist Emblems, bajixiang, respectively, tied at the waist with a gilt ribbon, all on a rich turquoise ground embellished with extensive scrolling clouds, surmounted by an Imperial inscription reserved on a bell-shaped gilt ground flanked by a pair of confronting stylised dragons at the top. 55cm (21 5/8in) high

HK\$200,000 - 300,000 US\$26.000 - 39.000

清乾隆 御製銅胎掐絲琺瑯「大吉」開光詩句葫蘆式壁瓶

The inscription is part of an Imperial poem included in the category of belles-lettres (jibu 集部) in The Complete Library of the Four Treasures (Siku Quanshu 四庫全書) which was completed during the Qianlong reign in 1782. The couplet reads:

御製 瑞日祥雲兆歲美 和風甘雨卜農慶

which may be translated as:

'Imperially made.

Auspicious days and clouds bring years of goodness; Gentle wind and sweet rain bring celebration to the farmers.'

Image courtesy of the Palace Museum, Beijing 北京故宮博物院藏

The present lot exemplifies cloisonné enamel production specially commissioned for the Imperial court during the Qianlong period demonstrated in its colourful opulence, technical virtuosity combining enamelling, casting and chasing, and displaying an Imperially composed poem concerned with the well-being of the people and imbued with auspicious portents.

The shape of a double-gourd was particularly favoured for its auspicious association with fertility and longevity. Since the bottle gourd contains numerous seeds, it could be used to symbolise a lineage with many descendants. Double-gourd-shaped decorative objects and vessels made for the Qing court often bear the characters daji, heralding the coming of 'great fortune'. The auspicious symbolism in the present lot is doubly reinforced by the Eight Daoist Emblems, anbaxian decorating the upper gourd, which are closely related to longevity; and the Eight Buddhist Emblems, bajixiang on the lower gourd, which in addition to the Buddhist symbolism, are also believed to bring peace and blessings. The Qing court adhered to both beliefs, so aptly combined in the present lot.

See a related double-gourd cloisonné enamel wall vase enclosing an Imperial inscription and the *daji* characters, Qianlong, illustrated in the *Compendium of Collections in the Palace Museum: Enamels 2, Cloisonné in the Qing Dynasty (1644-1911)*, Beijing, 2011, pl.190. Related double-gourd shaped *daji* wall vases, plaques or vessels were produced in a wide variety of materials including porcelain, jade, lacquer, rock crystal, clocks, painted enamel, and zitan.

Compare with a pair of similar cloisonné enamel plaques but in slightly smaller sizes, Qianlong, which was sold in our London rooms, 11 July 2005, lot 65.

壁瓶為葫蘆形,上下兩個橢圓形,前面為半瓶,背面為平面。葫蘆正面通體掐絲作雲紋,施淺藍色琺瑯釉為地,葫蘆邊緣飾寶藍色邊,上、下腹部中心分別以鎏金楷書「大」、「吉」二字,「大」字四周以寶藍、黃、紅、白、綠色琺瑯釉飾暗八仙圖案,「吉」字周圍飾八吉祥紋飾,葫蘆上部為一處鈴形鎏金開光,上承一對鎏金龍紋,開光刻雲紋地內東門。上海中人農慶」,葫蘆腰間繫有金色飄帶,底部為仿製的金色底座。壁瓶上部所書詩句著錄在乾隆四十七年成書的處四庫全書》像。 《御製詩三集》裏。本器掐然細膩,琺瑯彩豐富絢麗,鎏金燦爛,金碧輝煌,從其工藝精湛程度看,充分展現出乾隆時期掐絲琺瑯工藝的輝煌成就,顯而易見為乾隆宮廷裏御用陳設藝術品。

本器上所飾紋飾代表了各種吉祥寓意。首先以造型來看,由於葫蘆多子,寓意子孫繁衍昌盛,因此「大吉」葫蘆更代表了人們對和諧生活的美好寄託與希望,也蘊含繁榮昌盛國泰民安的意思。「大」字四周所飾之暗八仙圖案分別為道教八仙所持的八種法器,包括魚鼓、寶劍、花籃、笊籬、葫蘆、扇子、陰陽板和橫笛,用其代表八仙人物,既有吉祥如意的寄寓,也代表萬能的法術;而「吉」字旁所飾的為佛教八吉祥圖案,分別為包括法螺、蓮花、寶瓶、雙魚、寶傘、法輪、白蓋和盤腸,同樣寓意吉祥。乾隆皇帝對儒、道、佛三家文化採取了三教融合的對待,堅持了三教平等的政策,因此能看到道教與佛教紋飾同時出現本拍品上。

這類「大吉」壁瓶也見於其他材料如漆器、瓷器等。類似的御製掐絲琺瑯「大吉」葫蘆式壁瓶並不多見,倫敦邦瀚斯曾售出一對相近例子可資參考,除了御題詩句不同以外,所飾紋飾基本大同小異,見2005年7月11日,編號65。另對比北京故宮博物院藏一件清乾隆掐絲琺瑯雲蝠紋開光詩句葫蘆式壁瓶,見《故宮博物院藏品大系:琺瑯器編2·清掐絲琺瑯》,北京,2011年,圖版190。