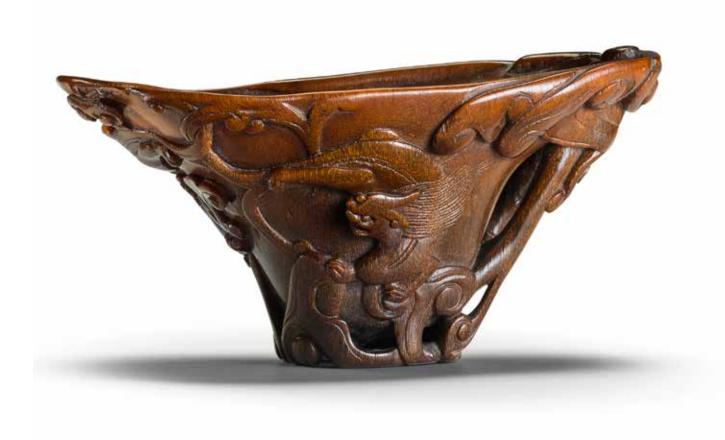

#### A BLUE AND WHITE 'DRAGON' DICE BOWL

Xuande six-character mark and of the period Sturdily potted with deep rounded sides, the exterior brilliantly painted in vivid and varying tones of cobalt blue with characteristic 'heaping and piling' effect, with two striding five-clawed dragons chasing after one another amidst wispy clouds, between a band of lappets encircling the foot and a border of crashing waves, the interior well painted with a six-character mark in underglaze-blue within a double circle, the base unglazed, fitted box. 27.4cm (10 3/4in) diam. (2).

HK\$800,000 - 1,200,000 US\$100,000 - 150,000

明宣德 青花雲龍紋缽 青花「大明宣德年製」楷書款

#### Provenance 來源:

A European private collection, by repute

據傳歐洲私人收藏

Bowls of this type, often described as 'dice bowls', are characteristically thickly and deeply potted, with the name denoting their possible use in the dice-throwing game. Dice bowls may be a Xuande period innovation, as previous examples have not been found.

Although the reign of the Xuande emperor lasted for only ten years (1426-35), its contribution to the development of porcelain production and output cannot be understated. The Xuande emperor was close in artistic sensibility to his grandfather, the Yongle emperor, under whose reign Imperial porcelain production at Jingdezhen developed rapidly and encouraged a spirit of creativity along with rigorous standards at the kilns. The custom of denoting the Imperial reign on vessels produced in the Imperial kiln began in the Yongle period but more often as incised four-character marks; the custom continued in earnest from the Xuande period and throughout the Ming and Qing dynasties.

Compare a similar dice bowl excavated at the Zhushan Imperial kilns in 1983, illustrated in Yuan's and Ming's Imperial Porcelains Unearthed from Jingdezhen, Beijing, 1999, pl.126. Other examples can be found in important museum collections; see two examples of dice bowls. of similar shape and dragon decoration, illustrated in A Panorama of Ceramics in the Collection of the National Palace Museum: Hsüan-te Ware I, Taipei, 2000, pls.34 and 35; another example is illustrated in The Complete Collection of Treasures of the Palace Museum: Blue and White Porcelain with Underglaze Red (I), Hong Kong, 2000, pl.124; see also one in the Victoria and Albert Museum, London, illustrated by J.Ayers, Far Eastern Ceramics in the Victoria and Albert Museum, London, 1980, pl.148; and in the Sir Percival David Collection in the British Museum, London; and in the Freer Gallery of Art, Washington D.C., published in Oriental Ceramics: The World's Great Collections, vol.6, Tokyo, 1982, pl.97, and vol.9, Tokyo, 1981, pl.104, respectively.

A similar blue and white 'dragon' dice bowl, Xuande mark and period, was sold at Sotheby's Hong Kong on 10 April 2006, lot 1659.

此缽胎厚體重, 造型敦實飽滿, 圓潤滴度, 敞口, 弧腹深壁, 平底。 飾青花紋飾,外口沿繪翻騰海水,腹飾雲龍紋,近底處飾蓮瓣紋。碗 心青花雙圈內書「大明宣德年製」楷書款。青花發色濃淡分明且有鐵 鏽斑,富層次感和立體感。整體構圖有度,雲龍飛動,氣概非凡,反 映出宣德官窯製品豪放生動的特徵。

此類缽形器最早出現於新石器時代,後佛教傳入中國後為僧人所用之 食器。到明宣德年間,缽形碗據傳為宮廷後宮賭博擲骰時用的骰盔 子, 品種有白釉、灑藍釉及青花器。此厚重胎體亦非常適用於擲骰

宣德一朝僅持續了短短十年,卻在陶瓷發展史上中佔有十分重要的地 位,其青花器更備受國內外人士的欣賞和重視。宣德帝從小受其祖 父永樂寵愛,所習染的興趣亦大同小異,同樣雅愛藝術,其審美標準 也因而有着密切關係。因此,宣德帝致力發展社會經濟的同時,也提 倡藝術發展,景德鎮製瓷業在前朝的基礎上迅速擴展,生產了舉世聞 名、冠絕一代的宣德青花,本器即為一例。明清兩代,在瓷器上署帝 王年號款的做法,始於永樂年間,均為四字篆書,宣德皇帝繼承了前 朝風格,帝王年號款逐漸普遍,款識的形式和內容也變得豐富。

景德鎮珠山明代宣德官窯遺址在1983年曾出土同類的殘件可供參考, 見炎黃藝術館編《景德鎮出土元明官窯瓷器》,北京,1999年,圖版 126。台北國立故宮博物院亦藏兩件青花雲龍紋缽可資對比,見 《故宮藏瓷大系宣德之部(上)》,台北,2000年,圖版34及35; 再參見北京故宮博物院藏一例,著於《故宮博物院藏文物珍品全集: 青花釉裏紅(上)》,香港,2000年,圖版124。倫敦維多利亞及 阿伯特博物館亦藏一例,見J.Ayers,《Far Eastern Ceramics in the Victoria and Albert Museum》,倫敦, 1980年, 圖版148; 再參考 美國弗瑞爾藝廊藏二例,分別著於《Oriental Ceramics: The World's Great Collections》,第六冊,東京,1982年,圖版97;及第九冊, 東京,1981年,圖版104。香港蘇富比亦曾售出一相近例子,2006年 4月10日,編號1659。