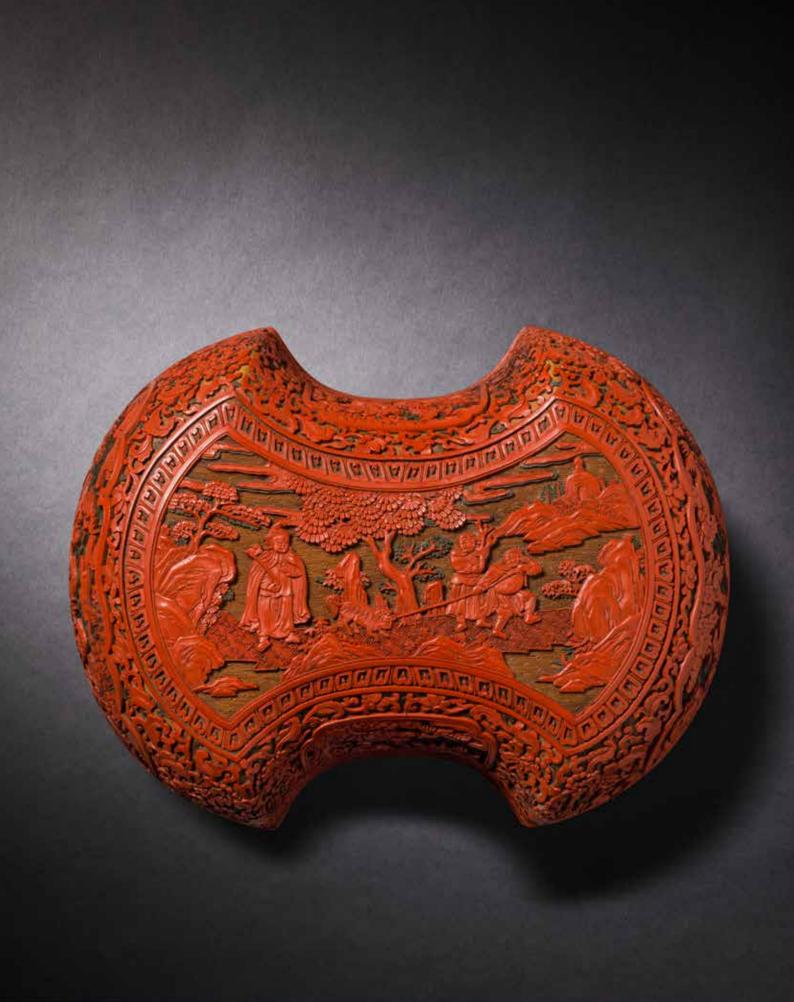

### A RARE THREE-COLOUR CINNABAR LACQUER 'INGOT' BOX AND COVER

Qianlong

The steeply curved sides rising from a splayed foot, the cover intricately carved through multiple layers of red, black and yellow lacquer with a Buddhist landscape scene of a Karmapa wearing his iconic Black Crown and holding a wish-granting ruyi-head sceptre in one hand, his disciples holding coral and another subduing a Buddhist lion, the sides elaborately decorated with eight quatrefoil and ruyi-shaped cartouches enclosing deer and cranes on a deeply carved trefoil ground, all interspersed with meandering lotus tendrils between borders of keyfret scroll and lotus lappets, the interior and base lacquered black, wood stand.

30cm (11 3/4in) wide (3).

HK\$300,000 - 400,000 US\$39,000 - 52,000

清乾隆 剔彩人物故事圖銀錠式蓋盒

Provenance 來源:

An English private collection

英國私人收藏

The present lot is very rare for its combination of impressive size and the ingot form, offering many auspicious connotations and masterfully carved in three-colour lacquer. It is a testament to the skilful craftsmanship achieved by the lacquer ateliers at the height of the Qing dynasty.

Gold and silver ingots, known as yuanbao 元寶, were used in ancient China as a form of currency and therefore, the ingot form came to symbolise prosperity and wealth. The Chinese character for 'ingot' (ding 錠) is formed of two radicals or components: the left is that of 'gold' (jin 金) and the right is that of 'certainty' (ding 定). Together they form the pun for 'wealth will come most certainly'. The auspicious symbolism is further reinforced by the deer (lu 鹿) which signifies longevity, and the crane (he 鶴), which is a homophone for 'togetherness' (he 合), with both often shown beside Shoulao, the God of Longevity. Since there are six cranes depicted on the present lot. they form the rebus liuhe tongchun 六合同春, meaning 'the universe is enjoying springtime and longevity'. Furthermore, the iconography of the ingot (ding 錠), sceptre (ruyi 如意) and coral (shanhu 珊瑚) form three of the Eight Treasures (babao 八寶), which are commonly seen on Buddhist-themed objects. For a lacquer example with the babao motif, see a lobed cinnabar lacquer box and cover from the Jiaiing period in the Huaihaitang collection, illustrated in The Radiant Mina 1368-1644. Through the Min Chiu Society Collection, Hong Kong Museum of History, 2015, p.205, no.151.

Ingot-shaped lacquer examples first appeared in the Ming dynasty; see a tiangi lacquer ingot-shaped box and cover, Jiajing mark and period, from the Qing Court Collection, illustrated in The Complete Collection of Treasures of the Palace Museum: Lacquer Wares of the Yuan and Ming Dynasties, Shanghai, 2006, pl.152; and a carved cinnabar lacquer ingot-shaped box and cover, Jiajing mark and period, illustrated in P.Frick, Chinesische Lackkunst: Eine Deutche Privatsammlung, Münster, 2010, no.20. A very similar carved ingotshaped cinnabar lacquer box and cover, Qianlong, from Shibuyaku Shoto Museum is illustrated in Kaikan Jusshunen Kinen Tokubetsu-ten: Chugoku no Urushi Kogei, Tokyo, 1991, no.79.

盒壁上下各有開光四組,以斜格錦紋為地,壓雕鹿紋、飛鶴紋、雲紋、 梧桐樹和山石紋,上下口緣雕迴紋,蓋面及足外牆雕蓮瓣紋。盒內及底 髹黑漆。此盒造型仿明嘉靖銀錠式器物,但比嘉靖漆器雕刻得更精細, 刀法精謹圓熟,圓滑與鋒利相得益彰,表現出清晰、準確的色漆層次, 十分精緻華麗,反映出乾隆年間剔彩的精湛工藝。

此盒銀錠式,剔彩備紅、黃、綠三色,蓋面隨形開光,雕人物故事圖,

本盒所飾紋飾充滿了吉祥寓意。首先以其銀錠式造型為例,銀錠在中國 貨幣史上曾被稱為為人熟知的「元寶」,是中國傳統吉祥紋飾「八寶」 之一,象徵財富。除了銀錠以外,盒面上所刻的如意和珊瑚也屬於「八 寶」圖案,為明、清時期流行的紋飾。盒壁所飾的鹿紋取其同音,象徵 祿位; 而鶴寓意長壽; 另外, 「鹿鶴」與「六合」同意, 梧桐樹的「 桐」與「同」同音,因此將鹿紋、鶴紋和梧桐樹刻於同一畫面中,有「 六合同春」及「福祿長壽」等美好寓意。其他飾有八寶紋的漆盒例子, 可參考懷海堂藏一件明嘉靖剔紅雜寶紋葵瓣式盒,著錄於香港歷史博物 館編,《日昇月騰 1368-1644:從敏求精舍藏品看明代》,香港,2015 年,頁205,編號151。

銀錠式漆器始見於明代,參考清宮舊藏一件明嘉靖帶款的戧金彩漆龍 鳳紋銀錠式盒,見《故宮博物館藏文物珍品全集:元明漆器》,上 海,2006年,圖版152;另見一剔紅銀錠式盒,同樣為明嘉靖帶款,著 錄在P.Frick,《Chinesische Lackkunst: Eine Deutche Privatsammlung》 ,明斯特,2010年,編號20。 最後一件類似之清乾隆剔紅山水人物圖銀 錠式蓋盒,詳見涉谷區立松濤美術館編,《中國之漆工藝:開館10週年 紀念特別展》,東京,1991年,編號79。