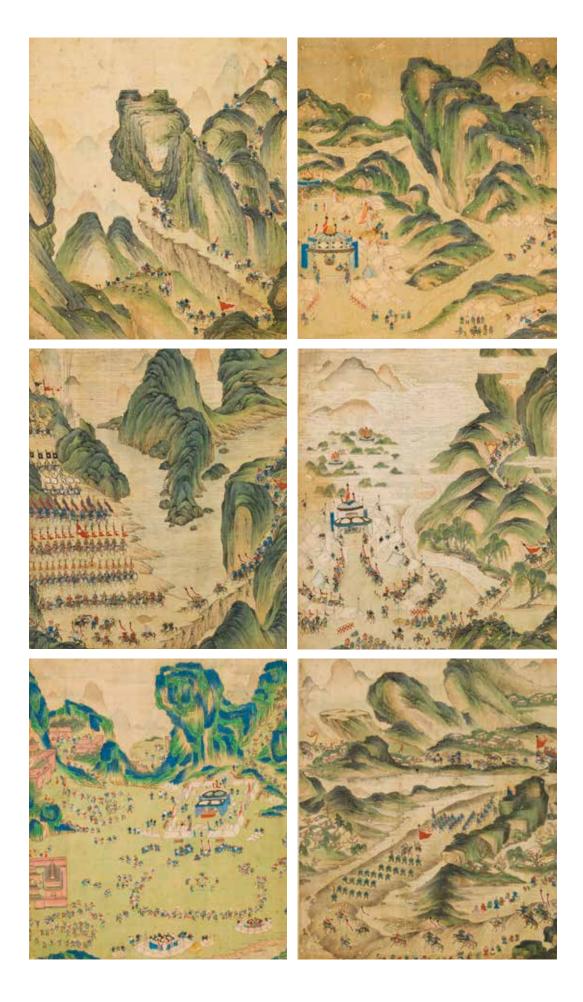

#### AN ALBUM WITH SEVEN SECTIONS OF A PAINTING

Early 18th century

Ink and colour on silk, comprising seven album leaves depicting scenes of the Qing military expedition to Tibet of 1720, leaf four with accompanying separate leaf with a kaishu inscription, detached album cover.

Each: 46cm (18 1/8in) x 39.5cm (15 1/2in) (9).

HK\$150,000 - 200,000 US\$19,000 - 26,000

十八世紀早期 設色絹本圖冊七開 佚名

#### Provenance 來源:

Lieutenant-Colonel T.S.Cox and thence by descent

T.S.Cox中校舊藏,後由其家族繼承

The rare documentary series of paintings depict scenes commemorating the Qing military campaign in Tibet in 1720, when the Kangxi emperor sent an army to expel the Dzungar Mongols from Tibet and established a Chinese protectorate over the country.

In 1719, the Kangxi emperor mobilised two simultaneous invading forces to Tibet: a main expedition force of twelve thousand troops from Kokonor (modern day Qinghai province) and another force numbering three thousand troops (one thousand Manchu troops and two thousand Green Standard troops) departing from Sichuan province. Qing soldiers including elite Bannermen from the Eight Banners were called to arms for the war effort involving at least three divisions: Bordered Yellow Banner (鑲黃旗), Bordered Red Banner (鑲紅旗) and Bordered Blue Banner (鑲藍旗), as depicted on the present lot. The mastermind behind this campaign was Nian Gengyao (1679-1726), a Chinese military commander with extensive military experience on the western frontier of the Qing empire. On 24 September 1720, the Sichuan expedition conquered Lhasa; see Dai Yingcong, The Sichuan Frontier and Tibet: Imperial Strategy in the Early Qing, University of Washington Press, 2009, p.81.

The fourth section of the paintings is accompanied by inscription, which reads:

廿五 切斯作

營寨須多備繳矰,賓鴻不到日聞鷹。 隔江請看蠻人壘,劍戟如山列幾層。

時逆酋陳邳兒遁去,令達克咱陳列蠻兵三千,於沿江以拒。

and can be translated as:

Twenty-five

Bv Qiesi

The military camps needs to prepare as many arrows and traps as

cry of the eagles heard at dawn but our allies have yet to arrive. Across the river are the ramparts of the enemy barbarians, their swords and spears plenty in layers like mountains. The leader of the enemy Chen Pier retreated, he ordered Da Kezan to take command of three thousand troops. and resisted us at the river.

該圖冊應是描繪清康熙五十六年(1717年)至五十九年(1720年) 之間清軍平定西藏準格爾部的戰爭場面。準噶爾部是厄魯特蒙古的-部。康熙十六年(1677年),準噶爾部首領噶爾丹發動分裂叛亂,康熙 皇帝派兵十萬,分中、西、東路平定叛亂。

此七開冊頁中,大部分為描繪清軍八旗將領率部隊穿過天險、深入藏 地安營紮寨之畫面。其中一開附有題記,交代此開所繪是清軍與巴 達克咱率領的藏兵在噶爾招穆倫渡口相遇的場面。康熙五十九年七月 底至八月初,南路清軍在噶爾弼率領下自成都啟程,經打箭爐(今康 定)、裡塘、巴塘,於六月間至察木多(今西藏昌都);七月底八月初進 至拉裡(今西藏嘉黎)。當時大策零敦多布派吹木丕勒寨桑,率藏兵守禦 墨竹工卡。噶爾弼改變原定等候中路大軍的計畫,於八月初六日直撲 墨竹工卡。吹木丕勒寨桑逃往達木,墨竹工卡的呼圖克圖歸順清軍。 清軍順利佔領墨竹工卡後,即向噶爾招穆倫渡口進軍。

平定準噶爾之役歷康熙、雍正、乾隆三朝,前後長達七十年。乾隆皇 帝最後平定準噶爾後,西域天山南北盡入版圖,與天山以南的回部合 稱西域新疆。

A RARE IMPERIAL GILT-LACQUERED BRONZE FIGURE OF AMITAYUS Kangxi