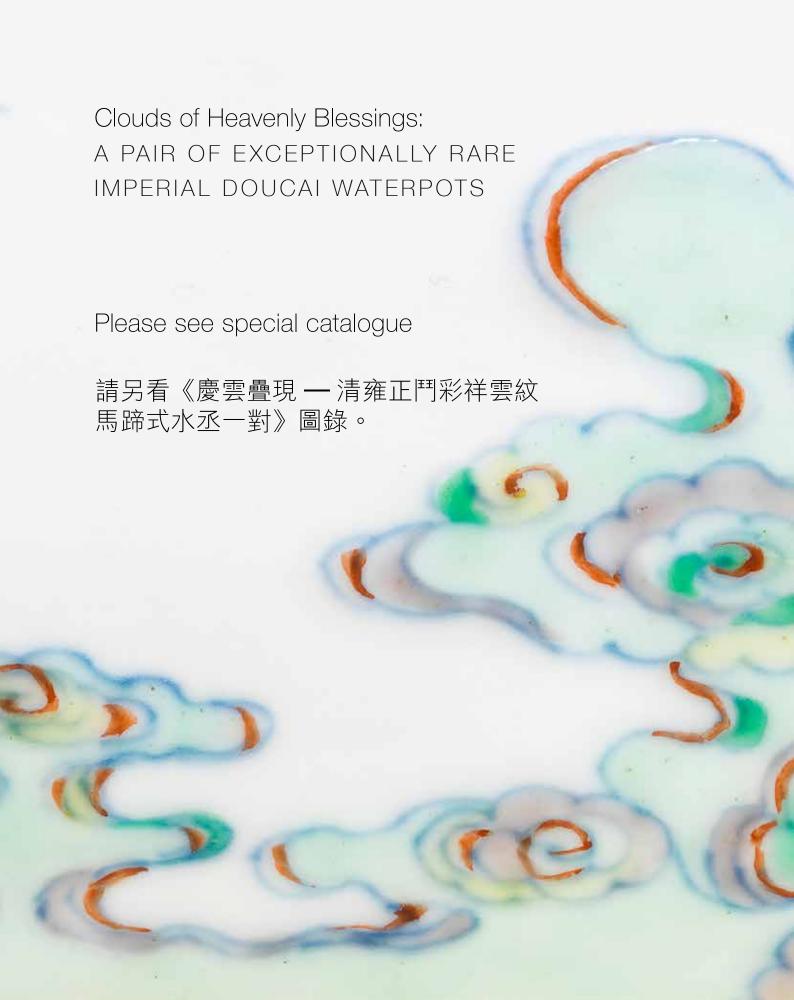

# A PAIR OF EXCEPTIONALLY RARE IMPERIAL DOUCAL WATERPOTS

Yongzheng six-character marks and of the period Each gracefully potted with gently curving sides, the exterior delicately outlined in subtle underglaze-blue with vaporous swirling clouds encircling the base and rising towards the top, exquisitely enamelled in soft tones of yellow, aubergine, dark and light green, with some of the edges picked out in iron-red, the interior and base covered with a transparent glaze, the base with a six-character *kaishu* mark in underglaze-blue, wood stands. *Each:* 5.3cm (2 1/8in) high (4).

HK\$10,000,000 - 15,000,000 US\$1,300,000 - 1,900,000

清雍正 鬥彩祥雲紋馬蹄式水丞一對 青花「大清雍正年製」楷書款