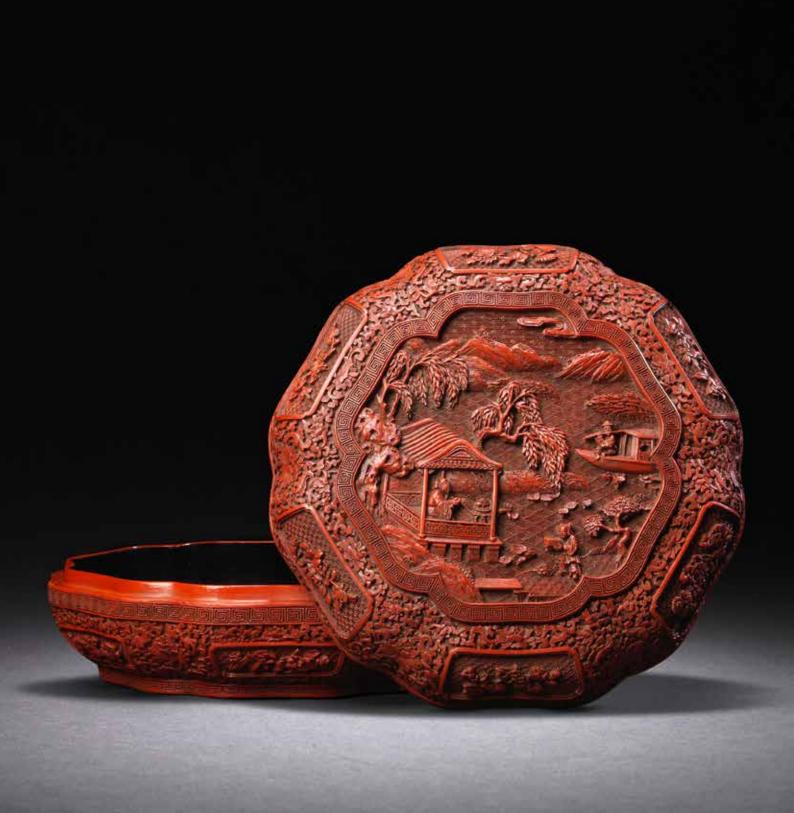

### A RARE THREE-COLOUR CINNABAR LACQUER 'INGOT' BOX AND COVER

Qianlong

The steeply curved sides rising from a splayed foot, the cover intricately carved through multiple layers of red, black and yellow lacquer with a Buddhist landscape scene of a Karmapa wearing his iconic Black Crown and holding a wish-granting ruyi-head sceptre in one hand, his disciples holding coral and another subduing a Buddhist lion, the sides elaborately decorated with eight quatrefoil and ruyi-shaped cartouches enclosing deer and cranes on a deeply carved trefoil ground, all interspersed with meandering lotus tendrils between borders of keyfret scroll and lotus lappets, the interior and base lacquered black, wood stand.

30cm (11 3/4in) wide (3).

HK\$300,000 - 400,000 US\$39,000 - 52,000

清乾隆 剔彩人物故事圖銀錠式蓋盒

Provenance 來源:

An English private collection

英國私人收藏

The present lot is very rare for its combination of impressive size and the ingot form, offering many auspicious connotations and masterfully carved in three-colour lacquer. It is a testament to the skilful craftsmanship achieved by the lacquer ateliers at the height of the Qing dynasty.

Gold and silver ingots, known as yuanbao 元寶, were used in ancient China as a form of currency and therefore, the ingot form came to symbolise prosperity and wealth. The Chinese character for 'ingot' (ding 錠) is formed of two radicals or components: the left is that of 'gold' (jin 金) and the right is that of 'certainty' (ding 定). Together they form the pun for 'wealth will come most certainly'. The auspicious symbolism is further reinforced by the deer (lu 鹿) which signifies longevity, and the crane (he 鶴), which is a homophone for 'togetherness' (he 合), with both often shown beside Shoulao, the God of Longevity. Since there are six cranes depicted on the present lot. they form the rebus liuhe tongchun 六合同春, meaning 'the universe is enjoying springtime and longevity'. Furthermore, the iconography of the ingot (ding 錠), sceptre (ruyi 如意) and coral (shanhu 珊瑚) form three of the Eight Treasures (babao 八寶), which are commonly seen on Buddhist-themed objects. For a lacquer example with the babao motif, see a lobed cinnabar lacquer box and cover from the Jiaiing period in the Huaihaitang collection, illustrated in The Radiant Mina 1368-1644. Through the Min Chiu Society Collection, Hong Kong Museum of History, 2015, p.205, no.151.

Ingot-shaped lacquer examples first appeared in the Ming dynasty; see a tiangi lacquer ingot-shaped box and cover, Jiajing mark and period, from the Qing Court Collection, illustrated in The Complete Collection of Treasures of the Palace Museum: Lacquer Wares of the Yuan and Ming Dynasties, Shanghai, 2006, pl.152; and a carved cinnabar lacquer ingot-shaped box and cover, Jiajing mark and period, illustrated in P.Frick, Chinesische Lackkunst: Eine Deutche Privatsammlung, Münster, 2010, no.20. A very similar carved ingotshaped cinnabar lacquer box and cover, Qianlong, from Shibuyaku Shoto Museum is illustrated in Kaikan Jusshunen Kinen Tokubetsu-ten: Chugoku no Urushi Kogei, Tokyo, 1991, no.79.

盒壁上下各有開光四組,以斜格錦紋為地,壓雕鹿紋、飛鶴紋、雲紋、 梧桐樹和山石紋,上下口緣雕迴紋,蓋面及足外牆雕蓮瓣紋。盒內及底 髹黑漆。此盒造型仿明嘉靖銀錠式器物,但比嘉靖漆器雕刻得更精細, 刀法精謹圓熟,圓滑與鋒利相得益彰,表現出清晰、準確的色漆層次, 十分精緻華麗,反映出乾隆年間剔彩的精湛工藝。

此盒銀錠式,剔彩備紅、黃、綠三色,蓋面隨形開光,雕人物故事圖,

本盒所飾紋飾充滿了吉祥寓意。首先以其銀錠式造型為例,銀錠在中國 貨幣史上曾被稱為為人熟知的「元寶」,是中國傳統吉祥紋飾「八寶」 之一,象徵財富。除了銀錠以外,盒面上所刻的如意和珊瑚也屬於「八 寶」圖案,為明、清時期流行的紋飾。盒壁所飾的鹿紋取其同音,象徵 祿位; 而鶴寓意長壽; 另外, 「鹿鶴」與「六合」同意, 梧桐樹的「 桐」與「同」同音,因此將鹿紋、鶴紋和梧桐樹刻於同一畫面中,有「 六合同春」及「福祿長壽」等美好寓意。其他飾有八寶紋的漆盒例子, 可參考懷海堂藏一件明嘉靖剔紅雜寶紋葵瓣式盒,著錄於香港歷史博物 館編,《日昇月騰 1368-1644:從敏求精舍藏品看明代》,香港,2015 年,頁205,編號151。

銀錠式漆器始見於明代,參考清宮舊藏一件明嘉靖帶款的戧金彩漆龍 鳳紋銀錠式盒,見《故宮博物館藏文物珍品全集:元明漆器》,上 海,2006年,圖版152;另見一剔紅銀錠式盒,同樣為明嘉靖帶款,著 錄在P.Frick,《Chinesische Lackkunst: Eine Deutche Privatsammlung》 ,明斯特,2010年,編號20。 最後一件類似之清乾隆剔紅山水人物圖銀 錠式蓋盒,詳見涉谷區立松濤美術館編,《中國之漆工藝:開館10週年 紀念特別展》,東京,1991年,編號79。