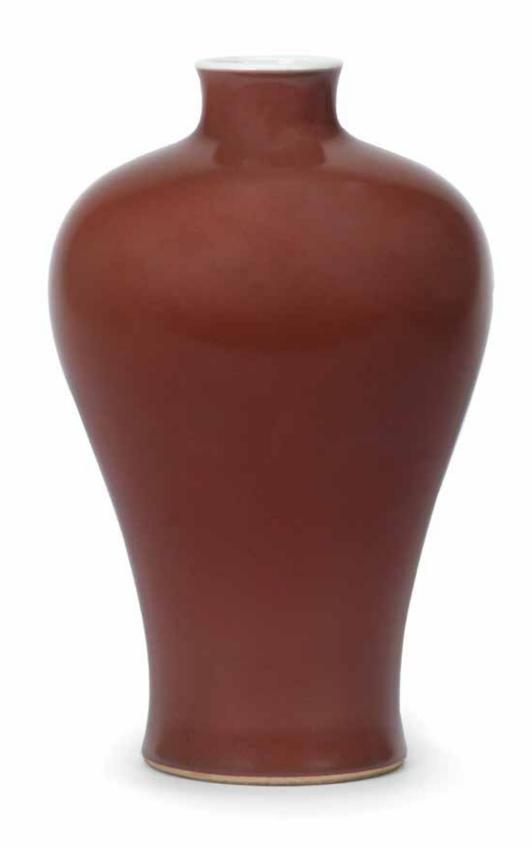

# A RARE COPPER-RED GLAZED VASE, MEIPING

Yongzheng six-character mark and of the period Of baluster form, rising from a slightly flared foot to high rounded shoulders, surmounted by a waisted neck and rounded mouth rim, the rich liver-red glaze applied evenly, stopping neatly at the white-glazed rim and above the foot ring, wood stand. 22.3cm (8 3/4in) high (2).

HK\$800,000 - 1,200,000 US\$100,000 - 150,000

清雍正 霽紅釉梅瓶 青花「大清雍正年製」楷書款

## Provenance 來源:

An English private collection, and thence by descent

英國私人舊藏,後由其家族繼承

The rich even deep *jihong* glaze on the present vase is a continuation of the underglaze-copper-red glazes produced from the Yuan dynasty and the early Ming dynasty, particularly during the Hongwu and Xuande reigns, offering a challenge for the potters. The underglaze-red glaze, also known as 'sacrificial' red, was revived during the Kangxi period, when the language or sang-de-boeuf glazes were created by the Imperial kiln supervisor Lang Tingji (1663-1715) alongside the peachbloom glaze. Copper-red glazes continued into the Yongzheng period, with further innovations such as the flambé glaze. The Yongzheng emperor was personally involved with the production of the Imperial kiln; dissatisfied with the thinness of the sacrificial red glaze on some newly made vessels, he is recorded to have sent on the 14th day of the 8th month of the 7th year (corresponding to 1729) five shards with thick sacrificial red glaze to Nian Xiyao for future reference; see The Tsui Museum of Art: Chinese Ceramics IV, Qing Dynasty, Hong Kong, 1995, pp.47 and 81 note 11.

A related red-glazed meiping, Yongzheng mark and period, of slightly larger size, is illustrated in The Complete Collection of Treasures of the Palace Museum: Monochrome Porcelain, Hong Kong, 1999, pl.24. The use of the copper-red, or 'sacrificial' red glaze, continued into the Qianlong reign; for a related meiping, Qianlong seal mark and period, see The Tsui Museum of Art: Chinese Ceramics IV, Qing Dynasty, Hong Kong, 1995, pl.39.

Compare a related copper-red-glazed meiping, Yongzheng mark and period, which was sold at Sotheby's Hong Kong on 6 April 2016, lot 3637; and see two other copper-red-glazed meiping, Yongzheng marks and period, from the T.Y.Chao collection, sold at Christie's Hong Kong, 1 June 2011, lots 3613 and 3614.

唇口,短頸,豐肩,弧腹肩以下漸收,近底處微撇,平底內凹圈足。 外壁通體施霽紅釉,釉質沉穩瑩潤,釉色均匀。底施白釉,以青花書 雙行楷書款。瓶身造型俊秀,胎質細膩,實為難得。

霽紅釉為明初創燒之高溫釉,以明代永樂、宣德最為著名,宣德以 後,紅釉很少燒製。由於燒造技術要求很高,紅釉燒造在失傳二百年 後,到康熙時期再度出現,雍正時期又重達高峰,其釉質和色調較前 朝更為潤澤艷麗,燒造質量為後朝歷代所不及,故雍正霽紅釉是以宣 德作為標準,在康熙郎窯基礎上,經過雍正親自的督辦和年希堯、唐 英的努力下而獲得成功的御窯精品。

霽紅的燒造和雍正皇帝個人的藝術喜好有直接關係,雍正皇帝為提高 紅釉燒造品質,曾多次下旨監督。根據《清宮內務府造辦處活計清檔: 記事雜錄》記載:雍正七年八月十七日,「郎中海望持出碎霽紅磁片 邊五塊。奉旨:此釉水甚厚,新燒得甚薄,不知是何原故,著伊照此 破瓷釉水燒造,欽此。」,參看《徐氏藝術館:中國陶瓷Ⅳ,清代》 ,香港,1995年,頁47及81腳註11。

北京故宮博物院藏有雍正霽紅釉梅瓶一例,尺寸稍大,見《故宮博物 院藏文物珍品大系:顏色釉》,香港,1999年,圖24。霽紅釉至乾 隆時期亦有續燒,乾隆一例梅瓶,見《徐氏藝術館:中國陶瓷Ⅳ,清 代》,香港,1995年,圖39。

香港蘇富比曾售出雍正一例,2016年4月6日,拍品3637;另見趙從 衍舊藏兩件清雍正霽紅釉梅瓶,後由香港佳士得售出,2011年6月1 日,拍品3613及3614。

Image courtesy of the Palace Museum, Beijing 北京故宮博物院藏