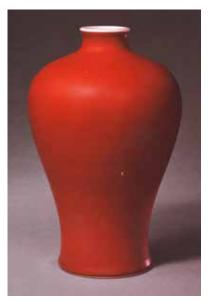

# A RARE COPPER-RED GLAZED VASE, MEIPING

Yongzheng six-character mark and of the period Of baluster form, rising from a slightly flared foot to high rounded shoulders, surmounted by a waisted neck and rounded mouth rim, the rich liver-red glaze applied evenly, stopping neatly at the white-glazed rim and above the foot ring, wood stand. 22.3cm (8 3/4in) high (2).

HK\$800,000 - 1,200,000 US\$100,000 - 150,000

清雍正 霽紅釉梅瓶 青花「大清雍正年製」楷書款

## Provenance 來源:

An English private collection, and thence by descent

英國私人舊藏,後由其家族繼承

The rich even deep *jihong* glaze on the present vase is a continuation of the underglaze-copper-red glazes produced from the Yuan dynasty and the early Ming dynasty, particularly during the Hongwu and Xuande reigns, offering a challenge for the potters. The underglaze-red glaze, also known as 'sacrificial' red, was revived during the Kangxi period, when the language or sang-de-boeuf glazes were created by the Imperial kiln supervisor Lang Tingji (1663-1715) alongside the peachbloom glaze. Copper-red glazes continued into the Yongzheng period, with further innovations such as the flambé glaze. The Yongzheng emperor was personally involved with the production of the Imperial kiln; dissatisfied with the thinness of the sacrificial red glaze on some newly made vessels, he is recorded to have sent on the 14th day of the 8th month of the 7th year (corresponding to 1729) five shards with thick sacrificial red glaze to Nian Xiyao for future reference; see The Tsui Museum of Art: Chinese Ceramics IV, Qing Dynasty, Hong Kong, 1995, pp.47 and 81 note 11.

A related red-glazed meiping, Yongzheng mark and period, of slightly larger size, is illustrated in The Complete Collection of Treasures of the Palace Museum: Monochrome Porcelain, Hong Kong, 1999, pl.24. The use of the copper-red, or 'sacrificial' red glaze, continued into the Qianlong reign; for a related meiping, Qianlong seal mark and period, see The Tsui Museum of Art: Chinese Ceramics IV, Qing Dynasty, Hong Kong, 1995, pl.39.

Compare a related copper-red-glazed meiping, Yongzheng mark and period, which was sold at Sotheby's Hong Kong on 6 April 2016, lot 3637; and see two other copper-red-glazed meiping, Yongzheng marks and period, from the T.Y.Chao collection, sold at Christie's Hong Kong, 1 June 2011, lots 3613 and 3614.

唇口,短頸,豐肩,弧腹肩以下漸收,近底處微撇,平底內凹圈足。 外壁通體施霽紅釉,釉質沉穩瑩潤,釉色均匀。底施白釉,以青花書 雙行楷書款。瓶身造型俊秀,胎質細膩,實為難得。

霽紅釉為明初創燒之高溫釉,以明代永樂、宣德最為著名,宣德以 後,紅釉很少燒製。由於燒造技術要求很高,紅釉燒造在失傳二百年 後,到康熙時期再度出現,雍正時期又重達高峰,其釉質和色調較前 朝更為潤澤艷麗,燒造質量為後朝歷代所不及,故雍正霽紅釉是以宣 德作為標準,在康熙郎窯基礎上,經過雍正親自的督辦和年希堯、唐 英的努力下而獲得成功的御窯精品。

霽紅的燒造和雍正皇帝個人的藝術喜好有直接關係,雍正皇帝為提高 紅釉燒造品質,曾多次下旨監督。根據《清宮內務府造辦處活計清檔: 記事雜錄》記載:雍正七年八月十七日,「郎中海望持出碎霽紅磁片 邊五塊。奉旨:此釉水甚厚,新燒得甚薄,不知是何原故,著伊照此 破瓷釉水燒造,欽此。」,參看《徐氏藝術館:中國陶瓷Ⅳ,清代》 ,香港,1995年,頁47及81腳註11。

北京故宮博物院藏有雍正霽紅釉梅瓶一例,尺寸稍大,見《故宮博物 院藏文物珍品大系:顏色釉》,香港,1999年,圖24。霽紅釉至乾 隆時期亦有續燒,乾隆一例梅瓶,見《徐氏藝術館:中國陶瓷Ⅳ,清 代》,香港,1995年,圖39。

香港蘇富比曾售出雍正一例,2016年4月6日,拍品3637;另見趙從 衍舊藏兩件清雍正霽紅釉梅瓶,後由香港佳士得售出,2011年6月1 日,拍品3613及3614。

Image courtesy of the Palace Museum, Beijing 北京故宮博物院藏