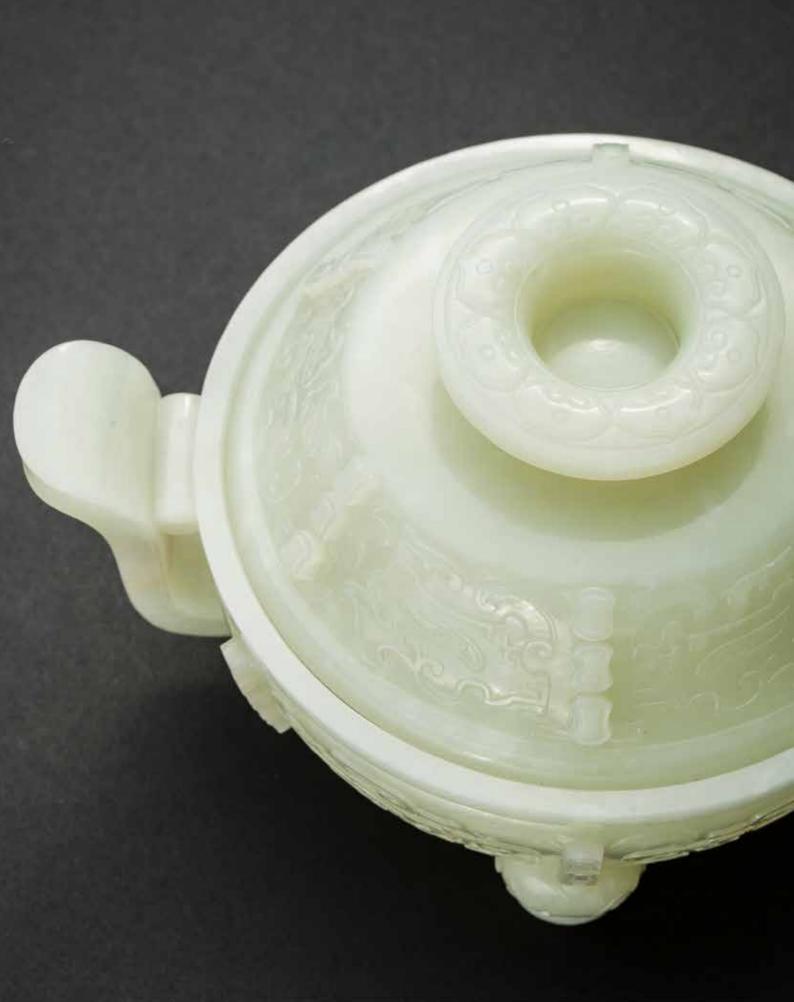

# A PAIR OF EXCEPTIONALLY RARE IMPERIAL DOUCAL WATERPOTS

Yongzheng six-character marks and of the period Each gracefully potted with gently curving sides, the exterior delicately outlined in subtle underglaze-blue with vaporous swirling clouds encircling the base and rising towards the top, exquisitely enamelled in soft tones of yellow, aubergine, dark and light green, with some of the edges picked out in iron-red, the interior and base covered with a transparent glaze, the base with a six-character *kaishu* mark in underglaze-blue, wood stands. *Each:* 5.3cm (2 1/8in) high (4).

HK\$10,000,000 - 15,000,000 US\$1,300,000 - 1,900,000

清雍正 鬥彩祥雲紋馬蹄式水丞一對 青花「大清雍正年製」楷書款