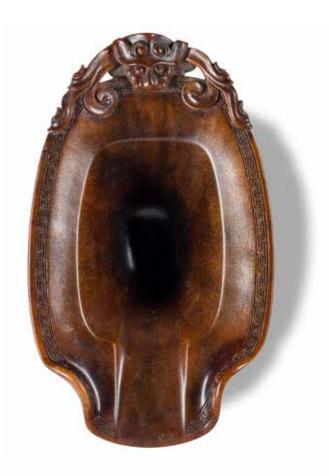

### AN EXTREMELY RARE IMPERIAL BANDED-AGATE **OVAL BRUSHWASHER**

Incised Yongzheng horizontal four-character seal mark and of the period The exquisite translucent stone of golden-yellow and honey-brown tones highlighted with a matrix of natural milky and creamy yellow veins and banded ripples, superbly carved as a slender oval bowl with shallow rounded sides gracefully raised on a slightly recessed base, expertly polished to a lustrous sheen, the underside carefully carved with a horizontal four-character mark in seal script. 18.7cm (7 3/8in) wide

HK\$2,500,000 - 3,000,000 US\$320,000 - 390,000

清雍正 御製瑪瑙橢圓形洗 「雍正年製」篆書刻款

### Provenance 來源:

A British private collection, acquired prior to the 1950s, and thence by descent Bonhams London, 12 May 2011, lot 184

英國私人收藏, 蒐於1950年代以前, 後由其家族繼承 倫敦邦瀚斯,2011年5月12日,拍品184

Images courtesy of the National Palace Museum, Taipei 台北國立故宮博物院藏

An agate vessel, Tang dynasty; image courtesy of the Shaanxi History Museum 唐 瑪瑙羽觴;陝西省博物館藏

The agate brushwasher belongs to an exceptionally rare group of Imperial vessels carved from agate, made in the Imperial Jade Workshop, yuzuo, within the Imperial Palace Works, the Zaobanchu, during the Yongzheng reign and bearing the Imperial mark. It encapsulates the Yongzheng emperor's interest in antiquity as well as in objects made for the scholar's desk and demonstrates the superb craftsmanship achieved by the Imperial Workshops.

The Yongzheng emperor took personal interest in the artistic production during his period including both Imperial porcelain and works of art. Records in the archives of the Imperial Jade Workshops, yuzuo, dated between 1724 and 1729, note that the emperor ordered for agate brushwashers and bowls to be kept undecorated in order to show the original pattern of the agate stone; pieces with 'intricate' designs or of unsatisfactory quality were rejected and sent back to the Imperial Palace Workshops. The Imperial collections in Taipei and Beijing hold a number of extant agate vessels, bearing the Yongzheng mark and of the period, which similarly to the present lot and according to the Yongzheng emperor's instructions, were kept plain. These include from the National Palace Museum, Taipei, bowls of various forms, a water dropper, and a cup on a similarly shaped oval stand; see Feng Mingzhu, Harmony and Integrity: The Yongzheng Emperor and His Times, Taipei, 2009, pp.235-245; and from the Palace Museum, Beijing, an agate cup and dish; see Yang Boda, Zhongguo yuqi quanji, Hebei, 2005, pp.553 and 550, nos.10 and 62.

When comparing the number of agate vessels and jade carvings bearing the Yongzheng and Qianlong reign marks, it is evident that the Yongzheng emperor greatly admired the natural virtues of the agate stone. The Qianlong period saw greater output of jade carvings, although there was continuity of agate carvings in the Imperial Workshops as demonstrated in an agate bowl-stand, Qianlong mark and period, in the Victoria and Albert Museum, London, which according to the Wells beguest records came 'from the Summer Palace at Pekin', referring to the Yuanmingyuan; see M. Wilson, Chinese Jades, London, 2004, pp.96-97, pl.95 (museum no.1551A-1882).

The oval rounded shape of the present lot is particularly rare and possibly derives from the form of the archaic wine vessel known as a yushang, which first appeared during the Warring States period (475–221 BC). See also an agate vessel of similar form excavated from a tomb dated to the Tang dynasty in the Eastern suburb of Xi'an, in the Shaanxi History Museum, illustrated in Zhongguo wenwu jinghua dacidian: jinyinyushi juan, Hong Kong, 1996, p.62, no.190.

洗橢圓形,直口,斜腹,淺圈足,足底陰刻四字篆書款。器身光素無 紋,打磨精緻,拋光潤澤,瑪瑙晶瑩剔透之質加以其天然結晶,如祥 雲疊現,渾然天成,巧奪天工。

根據清宮《活計檔·玉作》中記錄可知,此類瑪瑙洗應是遵循雍正皇帝 旨意由清宮造辦處而製作。瑪瑙顏色通透,紋理豐富,劉明倩曾引用 東漢許慎《説文解字》中對玉的描述,認為瑪瑙可以與玉媲美,足見 瑪瑙器皿在宮廷藝術之地位。

雍正皇帝對造辦處所作瑪瑙器皿要求極為嚴謹苛刻,常要求工匠將瑪瑙器「往薄裡磨做」,並要求做「素淨」的。在雍正二年至雍正七年之間,清宮《活計檔》中有關雍正皇帝下旨製作或者改作瑪瑙器皿的記錄最多,其中很多都透露出雍正皇帝對於瑪瑙器皿素雅、簡潔的線條以及注重瑪瑙天然紋理的審美概念。例如雍正五年十月十二日,「郎中海望持出:花瑪瑙酒圓一件。奉旨著將口上不圓處收拾。」另外,雍正皇帝對於瑪瑙製作刻款一事也極為慎重,只有其滿意的作品才能刻款,如雍正三年五月初一日由怡親王呈覽時奉旨,「凡做的活計,好而刻字,不好的不必刻字,欽此。」如此更足見此件水洗之珍貴。

在傳世所見的宮廷御製瑪瑙器中,橢圓形洗極為稀有。其器形或宗奉戰國時期酒器「羽觴」而來。1970年陝西西安唐代窖藏出土一件瑪瑙橢圓形羽觴,現藏於陝西省博物館,其器形亦捨去了傳統羽觴雙耳,與此雍正瑪瑙水洗幾乎一致,見《中國文物精華大辭典:金銀玉石卷》,香港,1996年,頁62,圖190。

其他帶有刻款的雍正瑪瑙傳世品,見北京故宮博物院藏一件,楊伯達,《中國玉器全集》,河北,2005年,頁553及550,編號10及62;台北國立故宮博物院藏八件器形各異的瑪瑙杯及盌,見《雍正:清世宗文物大展》,台北,2009年,圖II61-68,另見一組瑪瑙杯及橢圓形杯托,圖II-70。