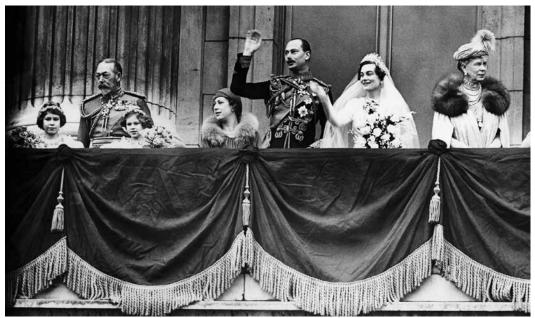

Princesses Elizabeth (Queen Elizabeth II) And Margaret, King George V, Princess Maud, The King's Sister And Queen of Norway, Prince Henry Duke Of Gloucester, His wife Alice, Duchess Of Gloucester, 1935 伊莉莎白公主(伊莉莎白二世)和瑪格麗特公主,喬治五世國王,模德公主(國王之妹和挪威王妃), 格洛斯特公爵亨利親王,格洛斯特公爵夫人愛麗斯王妃,1935年