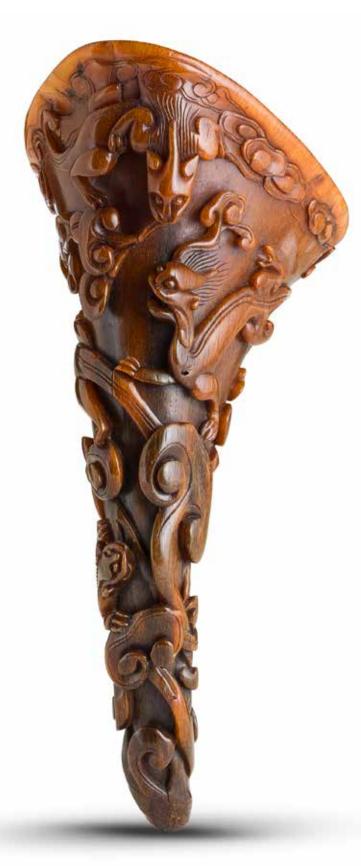

# A RARE WHITE JADE ARCHAISTIC TRIPOD INCENSE BURNER AND COVER

Qianlong

The hemispherical bowl raised on three short cabriole legs emerging from mythical-beast masks, each side crisply carved with an archaistic *taotie* mask, separated by six columns of vertical flanges, the sides flanked by a pair of S-shaped handles curving upward, the domed cover similarly carved, surmounted by a finial decorated with a *ruyi*-head collar.

20.5cm (8in) across the handles (2).

HK\$600,000 - 800,000 US\$77,000 - 100,000

清乾隆 白玉雕仿古獸面紋三足蓋爐

A related white jade archaistic tripod incense burner and cover, Qianlong, but carved with bird handles and ram heads on the cover, sold in these rooms on 26 May 2014, lot 100.

此爐玉質溫潤細膩,玉色清白,底部微雜質,仿古代青銅鼎製成。口 部圓形,有蓋,扁圓腹,腹部及蓋面均以淺浮雕琢仿古獸面紋並有六 組出戟,蓋頂飾如意紋,爐兩側雕豎立耳,下承三獸足。整體製作工 藝繁複,雕工精細,是宮廷中難得一見的精美陳設用品,置於皇帝書 房、廳、堂的几案上。