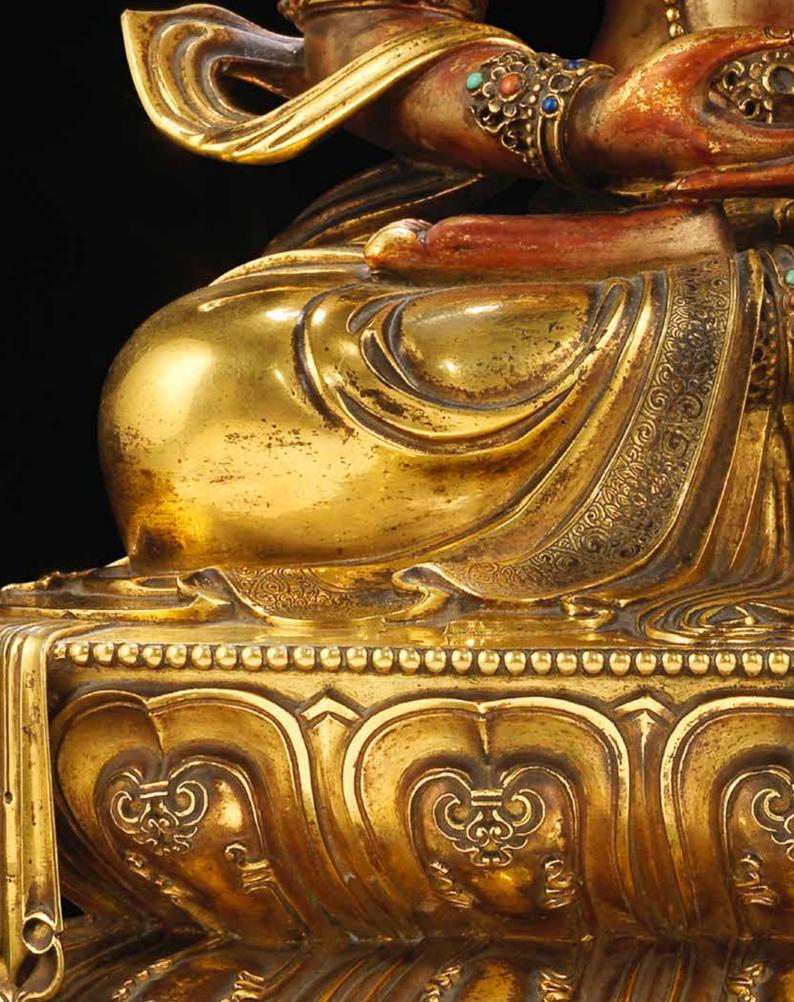

## A RARE IMPERIAL GILT-LACQUERED BRONZE **FIGURE OF AMITAYUS**

Kangxi

Heavily cast seated with legs crossed in dhyanasana and hands held in dhyana mudra atop an exquisite double-lotus base decorated with beaded rim and details in relief, wearing a dhoti overflowing onto the pedestal and incised at the hem with floral decoration, with billowing scarf across both shoulders leaving the chest bare, wearing beaded necklaces, armlets, bracelets and earrings inset with semi-precious hardstones, the serene facial expression with downcast eyes framed by pendulous ears and elaborate headdress holding the hair in high chignon, overall richly gilt and the body lacquered red, engraved to the underside hem with the character shi denoting the number ten. 41.8cm (16 1/2in) high

HK\$4,000,000 - 6,000,000 US\$520,000 - 770,000

清康熙 銅鎏金無量壽佛坐像

The Kangxi emperor's strong personal attraction to impressive giltlacquered and semi-precious-stone-inlaid bronze figures such as the present lot is demonstrated by their close stylistic resemblance to the four-armed Avalokitesvara Shadakshari, from the Qing Court Collection, dated by inscription to the bingyin year, corresponding to 1686, illustrated in The Complete Collection of Treasures of the Palace Museum: Buddhist Statues of Tibet, Shanghai, 2003, p.237, no.226. The inscription, which is engraved in four different languages of Mandarin, Manchu, Mongolian and Tibetan Sanskrit, reads:

無量壽佛尺寸碩大,銅質厚重,通體鎏金。結金剛跏趺坐,法相莊嚴 而慈和,施禪定印,坐於蓮台之上。佛面、腹、手、足處施有朱漆, 頭頂飾有鏤空寶冠,並嵌有珊瑚、綠松石及青金石,耳垂圓璫,繒帶 於耳後揚起。胸前項鍊、臂釧、手鐲上均鑲嵌寶石,工藝精湛,華貴 奪目。身體肌肉鑄造豐滿圓潤,腰腹線條優美自然。其披肩、綢裙邊 緣鏨刻纏枝蓮花紋。雙層蓮座,蓮瓣飽滿,樣式獨特,瓣尖鑄卷草紋 及如意紋,每個細節表現均一絲不苟。蓮座底部邊沿刻有「十」記 號。