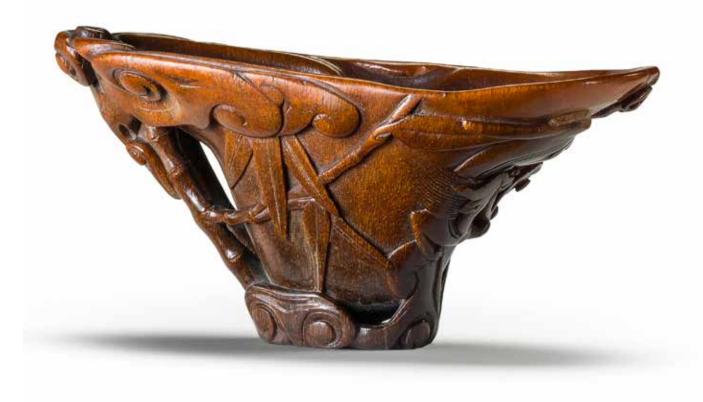

# A RARE WHITE JADE ARCHAISTIC TRIPOD INCENSE BURNER AND COVER

Qianlong

The hemispherical bowl raised on three short cabriole legs emerging from mythical-beast masks, each side crisply carved with an archaistic *taotie* mask, separated by six columns of vertical flanges, the sides flanked by a pair of S-shaped handles curving upward, the domed cover similarly carved, surmounted by a finial decorated with a *ruyi*-head collar.

20.5cm (8in) across the handles (2).

HK\$600,000 - 800,000 US\$77,000 - 100,000

清乾隆 白玉雕仿古獸面紋三足蓋爐

A related white jade archaistic tripod incense burner and cover, Qianlong, but carved with bird handles and ram heads on the cover, sold in these rooms on 26 May 2014, lot 100.

此爐玉質溫潤細膩,玉色清白,底部微雜質,仿古代青銅鼎製成。口 部圓形,有蓋,扁圓腹,腹部及蓋面均以淺浮雕琢仿古獸面紋並有六 組出戟,蓋頂飾如意紋,爐兩側雕豎立耳,下承三獸足。整體製作工 藝繁複,雕工精細,是宮廷中難得一見的精美陳設用品,置於皇帝書 房、廳、堂的几案上。