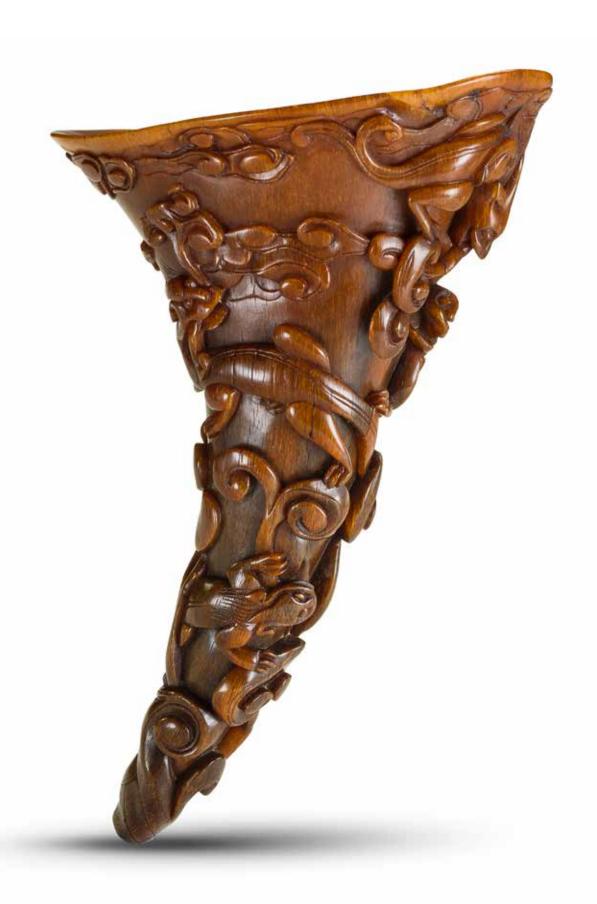

# A RARE WHITE JADE ARCHAISTIC TRIPOD INCENSE BURNER AND COVER

Qianlong

The hemispherical bowl raised on three short cabriole legs emerging from mythical-beast masks, each side crisply carved with an archaistic *taotie* mask, separated by six columns of vertical flanges, the sides flanked by a pair of S-shaped handles curving upward, the domed cover similarly carved, surmounted by a finial decorated with a *ruyi*-head collar.

20.5cm (8in) across the handles (2).

HK\$600,000 - 800,000 US\$77,000 - 100,000

清乾隆 白玉雕仿古獸面紋三足蓋爐

A related white jade archaistic tripod incense burner and cover, Qianlong, but carved with bird handles and ram heads on the cover, sold in these rooms on 26 May 2014, lot 100.

此爐玉質溫潤細膩,玉色清白,底部微雜質,仿古代青銅鼎製成。口 部圓形,有蓋,扁圓腹,腹部及蓋面均以淺浮雕琢仿古獸面紋並有六 組出戟,蓋頂飾如意紋,爐兩側雕豎立耳,下承三獸足。整體製作工 藝繁複,雕工精細,是宮廷中難得一見的精美陳設用品,置於皇帝書 房、廳、堂的几案上。