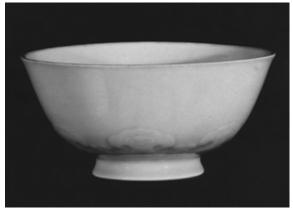

### A RARE CELADON-GLAZED BOWL

Yongzheng six-character mark and of the period Elegantly and deeply potted with a slightly everted foot rising to a gently flaring rim, the exterior decorated with six ruyi-heads enclosing smaller lappets issuing from a band of flower petals and keyfret scrolls at the rim, covered overall in a translucent soft celadon glaze, the base with a six-character kaishu mark in underglaze-blue. 23.9cm (9 3/8in) diam.

HK\$500.000 - 700.000 US\$64,000 - 90,000

清雍正 豆青釉如意紋碗 青花「大清雍正年製」楷書款

#### Provenance 來源:

Dulany's Gallery, Birmingham, Michigan, 1984 An American private collection

Dulany's Gallery,伯明翰,密歇根州,1984年 美國私人收藏

Image courtesy of the Museum of Fine Arts, Boston; Charles Bain Hoyt Collection 波士頓美術館藏; Charles Bain Hovt舊藏

Remarkable for their impeccable quality of the glaze, elegant shapes and refined bodies; monochrome porcelains made in the Imperial kilns at Jingdezhen during the Yongzheng reign are ranked among the finest examples of Imperial wares throughout the Qing dynasty. The present lot belongs to a specific group of celadon glazed porcelain specially commissioned by the Qing court to cater to the Yongzheng emperor's sophisticated aesthetic taste for monochrome wares. These series of celadon-glazed bowls have varying auspicious designs also including the Eight Buddhist Emblems (bajixing), the 'Three Abundances' (sanduo) and archaistic dragons.

This bowl is gracefully decorated with a band of *ruyi*-head lappets which is further accentuated by smaller lappets around the slightly splayed foot, representing auspicious wishes for long life. The Imperial artisans deliberately chose to leave the main body of the exterior unadorned, highlighting the extraordinary jade-like tone of the celadon glaze.

Compare a similar celadon glazed bowl, Yongzheng mark and period, from the Charles B. Hoyt collection, Boston, illustrated in the Museum of Fine Arts, Boston exhibition catalogue, The Charles B. Hoyt Collection. Memorial Exhibition, Boston, 1952, p.111, no.440. See also a very similar example of a celadon-glazed bowl, Yongzheng mark and period, formerly in the Hall Family collection (inventory no.392), illustrated in Sotheby's Hong Kong. Twenty Years, Hong Kong, 1993, p.226, no.314, which later sold at Sotheby's Hong Kong on 8 October 2013, lot 3125.

此碗撇口,深腹,圈足微外撇。通體及足內均施豆青釉,近足處飾凸 如意頭紋一周,口沿下飾回紋,足內書青花雙圈「大清雍正年製」 雙行楷書款。胎質細膩堅潤,釉面肥腴匀淨,釉色淡雅柔和,近足及 口沿處所飾紋飾清晰工整,除此之外碗身不加任何裝飾,相當優美。 此器雖大但毫不失雅緻,完美展示出雍正一朝所燒製的青釉器無與倫 比。

單色釉以其釉色及釉質取勝,所以對窯火溫度的掌握必須非常嚴格, 呈色才能控制自如,可見燒製難度極高。雍正一朝所製的單色釉可説 是最為成功的,無論從其胎質,釉色,造型以及藝術風格等均無可挑 剔,水平之高可説是達到了歷史的高峰。此碗完全符合雍正皇帝講究 簡約而含蓄的審美眼光,應為雍正皇帝親自授意景德鎮御窯廠燒造, 此類的青釉碗也見其他吉祥圖案如八吉祥紋、三多紋、仿古龍紋等。

類似於本品的傳世例子並不多,目前僅見兩例:一例為Charles B. Hovt舊藏,曾在1952年2月13至3月30日展出於波士頓美術館,並著 錄在其圖錄,《The Charles B. Hoyt Collection. Memorial Exhibition》 ,波士頓,1952年,頁111,編號440;另見香港蘇富比曾售出一件 清雍正豆青釉刻如意紋盌,其尺寸、紋飾等與本品皆同,為霍爾教授 家族舊藏(藏品編號392),並著錄於《香港蘇富比二十週年》,香 港,1993,頁226,圖314,2013年10月8日,拍品編號3125。