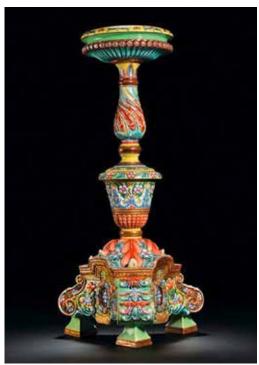

In form, the most comparable example is that of a famille rose moulded candlestick, Yongzheng four-character mark and period, which was sold at Christie's London on 8 November 2011, lot 406, and later sold at Poly Auction, Beijing, on 6 June 2015, lot 6330. The rare famille rose moulded example, formed part of a five-piece garniture, comprising an incense burner, two vases and two candlesticks; see Christie's London, 7 April 1982, lot 62, for an example of a three-piece famille rose moulded part-set, Yongzheng mark and period, comprising an incense burner and two vases. The only other known candlestick of the famille rose moulded type, is the extant lower section, which was sold in our London rooms on 5 November 2009, part lot 195. Similarly, it is possible that the present lot would have been part of a five-piece garniture set, as may be indicated by a similarly decorated iron-red enamelled 'dragon' hexagonal vase, Yongzheng, with similar design with fiery dragons amidst flames and clouds above crashing waves, which was sold at Sotheby's Hong Kong on 8 October 2014, lot 3706, although this example unlike the present lot and the famille rose moulded examples, does not bear a Yongzheng mark.

A famille rose candlestick, Yongzheng mark and period, sold at Poly Auction, Beijing, 6 June 2015, lot 6330 清雍正 洋彩浮雕巴洛克式花卉螭龍紋花台售於北京保利, 2015年6月6日, 編號6330

本器造型新穎,器型以西方十八世紀巴洛克風格的三足銀燭台為摹仿 對象,可能為當時督窯官唐英新創式樣。下部為座,三彎腿足,上承 兩截柱,下截柱為倒置鈴形,承於充滿洛可可風格的葉紋之上,托細 長瓶形支柱,上有束腰寬盤。下三足座及兩截柱以礬紅彩飾三組海水 雲龍紋,六條龍分別在海水江崖上騰躍或奔行於祥雲間,每組龍紋均 間以醬地描金花卉紋及纖細描金線相隔。此器所施礬紅彩鮮艷奪目, 所繪龍紋神妙入微,形態生動,矯健有力,且紋飾密而不亂,非常流 暢, 加上其造型結構奇巧, 製作工藝繁縟複雜, 可見匠心獨運, 傳世 品中很罕見,歷經二百多年仍能看到原型,彌足珍貴。

A famille rose candlestick, Yongzheng mark and period, sold at Poly Auction, Beijing, 6 June 2015, lot 6330 清雍正 洋彩浮雕巴洛克式花卉螭龍紋花台 售於北京保利, 2015年6月6日, 編號6330