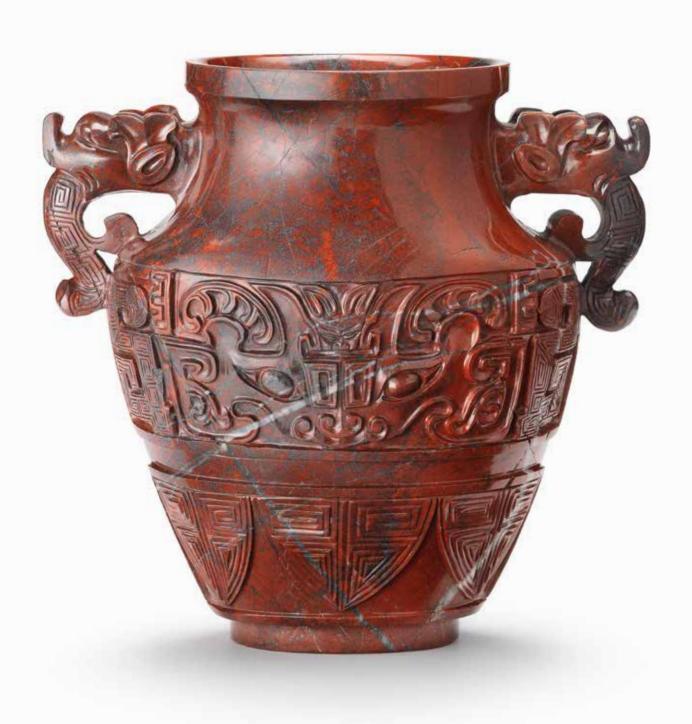

### A VERY RARE IMPERIAL RED JASPER ARCHAISTIC VASE

Mid-Qing Dynasty

The lustrous stone of a bright red tone vividly veined and mottled with shades of aubergine, the baluster form rising from a short straight foot to a waisted neck, set with a pair of openwork dragon-head handles in high relief, the centre of the body crisply carved in shallow relief with a taotie mask on both sides, all above a band of cicada blades, wood stand.

16.6cm (6 1/2in) high (2).

HK\$500,000 - 800,000 US\$64,000 - 100,000

清中期 御製紅碧石雕仿古獸紋雙耳瓶

瓶以紅碧石雕成,選料優良,以深珊瑚紅為主,間有紫斑。仿古壺 形, 壺身微扁而寬, 寬肩窄底, 腹部淺浮雕獸面紋, 近足部飾蟬形-周,頸兩側飾獸吞式耳,雕刻紋飾清晰奪目,造型清秀挺拔。此器色 彩沉穩與明亮交錯,兩色相互搭配,藝術效果上相得益彰,動感異 常,活潑中又不失穩重,是清代乾隆時期極其難得一見的珍品。

紅碧石又稱碧玉(jasper),屬於一種不透明的玉髓;單色的碧玉非 常罕見,幾乎都參雜有各種顏色的條紋和斑點,而本器主要以紅色為 主,參以天然形成的紫色條紋,紋理脈絡分明,富於變化,美不勝 收,實屬上品。有關碧玉材料於清宮使用的論述,詳閱陳夏生著, 《溯古話金:談故宮珠寶》,台北,2013年,頁111至112。