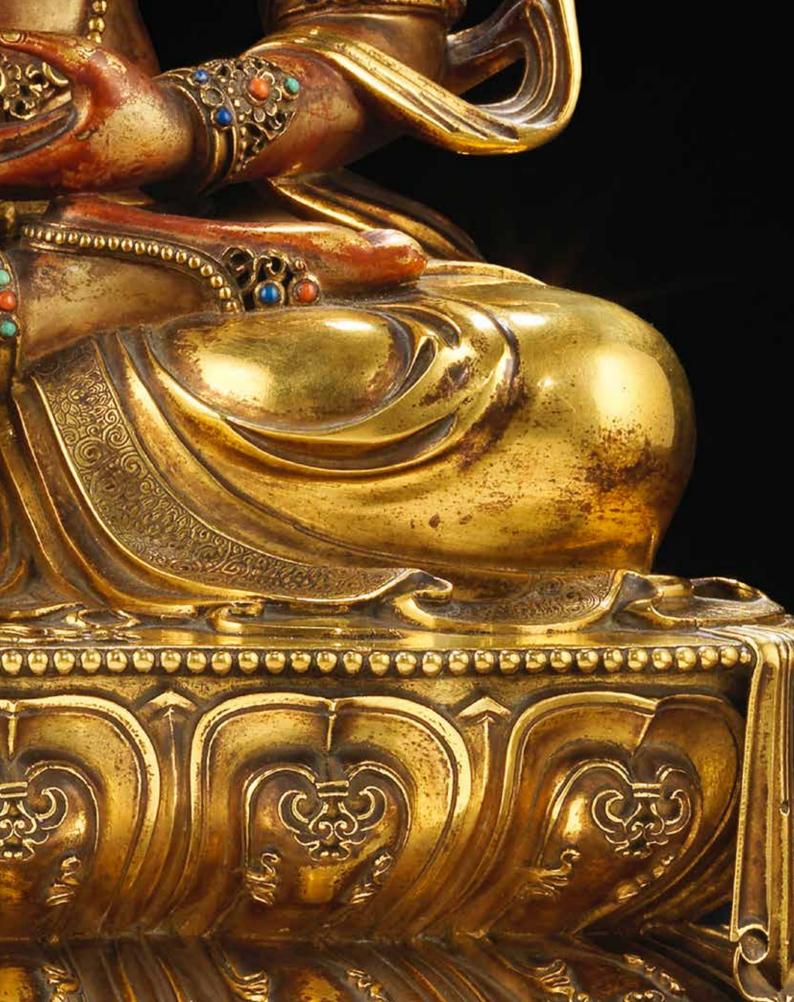

## A RARE IMPERIAL GILT-LACQUERED BRONZE **FIGURE OF AMITAYUS**

Kangxi

Heavily cast seated with legs crossed in dhyanasana and hands held in dhyana mudra atop an exquisite double-lotus base decorated with beaded rim and details in relief, wearing a dhoti overflowing onto the pedestal and incised at the hem with floral decoration, with billowing scarf across both shoulders leaving the chest bare, wearing beaded necklaces, armlets, bracelets and earrings inset with semi-precious hardstones, the serene facial expression with downcast eyes framed by pendulous ears and elaborate headdress holding the hair in high chignon, overall richly gilt and the body lacquered red, engraved to the underside hem with the character shi denoting the number ten. 41.8cm (16 1/2in) high

HK\$4,000,000 - 6,000,000 US\$520,000 - 770,000

清康熙 銅鎏金無量壽佛坐像

The Kangxi emperor's strong personal attraction to impressive giltlacquered and semi-precious-stone-inlaid bronze figures such as the present lot is demonstrated by their close stylistic resemblance to the four-armed Avalokitesvara Shadakshari, from the Qing Court Collection, dated by inscription to the bingyin year, corresponding to 1686, illustrated in The Complete Collection of Treasures of the Palace Museum: Buddhist Statues of Tibet, Shanghai, 2003, p.237, no.226. The inscription, which is engraved in four different languages of Mandarin, Manchu, Mongolian and Tibetan Sanskrit, reads:

無量壽佛尺寸碩大,銅質厚重,通體鎏金。結金剛跏趺坐,法相莊嚴 而慈和,施禪定印,坐於蓮台之上。佛面、腹、手、足處施有朱漆, 頭頂飾有鏤空寶冠,並嵌有珊瑚、綠松石及青金石,耳垂圓璫,繒帶 於耳後揚起。胸前項鍊、臂釧、手鐲上均鑲嵌寶石,工藝精湛,華貴 奪目。身體肌肉鑄造豐滿圓潤,腰腹線條優美自然。其披肩、綢裙邊 緣鏨刻纏枝蓮花紋。雙層蓮座,蓮瓣飽滿,樣式獨特,瓣尖鑄卷草紋 及如意紋,每個細節表現均一絲不苟。蓮座底部邊沿刻有「十」記 號。