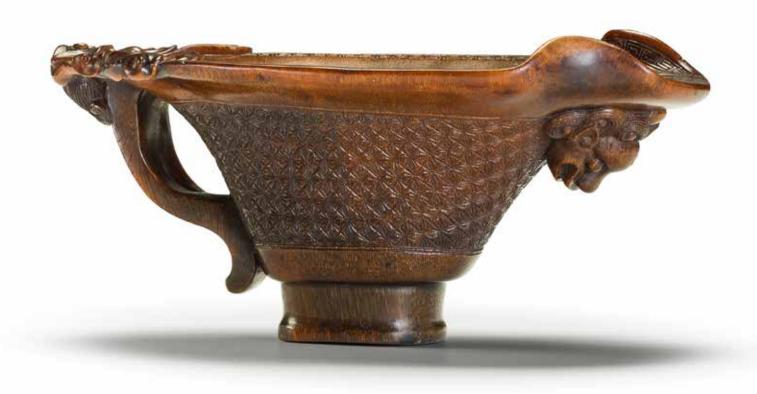

# A PAIR OF EXCEPTIONALLY RARE IMPERIAL DOUCAL WATERPOTS

Yongzheng six-character marks and of the period Each gracefully potted with gently curving sides, the exterior delicately outlined in subtle underglaze-blue with vaporous swirling clouds encircling the base and rising towards the top, exquisitely enamelled in soft tones of yellow, aubergine, dark and light green, with some of the edges picked out in iron-red, the interior and base covered with a transparent glaze, the base with a six-character *kaishu* mark in underglaze-blue, wood stands. *Each:* 5.3cm (2 1/8in) high (4).

HK\$10,000,000 - 15,000,000 US\$1,300,000 - 1,900,000

清雍正 鬥彩祥雲紋馬蹄式水丞一對 青花「大清雍正年製」楷書款

#### Provenance:

The Tsui Museum of Art, Hong Kong, 1991
The Jingguantang Collection
Christie's Hong Kong, 3 November 1998, lot 956
The Gerald M. Greenwald Collection, collection no.88
Christie's Hong Kong, For Imperial Appreciation: Fine Chinese
Ceramics from the Greenwald Collection, 1 December 2010, lot 2816
An important Asian private collection

### Published and Illustrated:

Min Chiu Society, Catalogue of the 7th Annual Exhibition of Porcelain of Ch'ing Dynasty. K'ang-hsi, Yung-cheng and Ch'ien-lung Periods (From 1662 to 1795AD), Hong Kong, 1968, no.57
Min Chiu Society, An Anthology of Chinese Ceramics, Hong Kong Museum of Art, Hong Kong, 1980, no.144
The Tsui Museum of Art, The Tsui Museum of Art, Hong Kong, 1991, pl.112
Chinese Ceramics. Vol.IV, The Tsui Museum of Art, Hong Kong, 1995, pl.131

#### 來源:

香港徐氏藝術館,1991年 靜觀堂舊藏 香港佳士得,1998年11月3日,拍品956 葛沃得舊藏,編號88 香港佳士得,「曄兮如華-葛沃得珍藏御製瓷器」專拍, 2010年12月1日,拍品2816 重要亞洲私人收藏

#### 出版與著錄:

《香港敏求精舍第七屆展覽:清代康熙、雍正、乾隆瓷器》,香港,1968年,編號57 敏求精舍著,《中國陶瓷雅集》,香港,1980年,編號144 《徐氏藝術館》,徐氏藝術館,香港,1991年,圖版112 《徐氏藝術館:陶瓷篇IV·清代》,徐氏藝術館,香港,1995年, 圖版131

正午青報

正年青