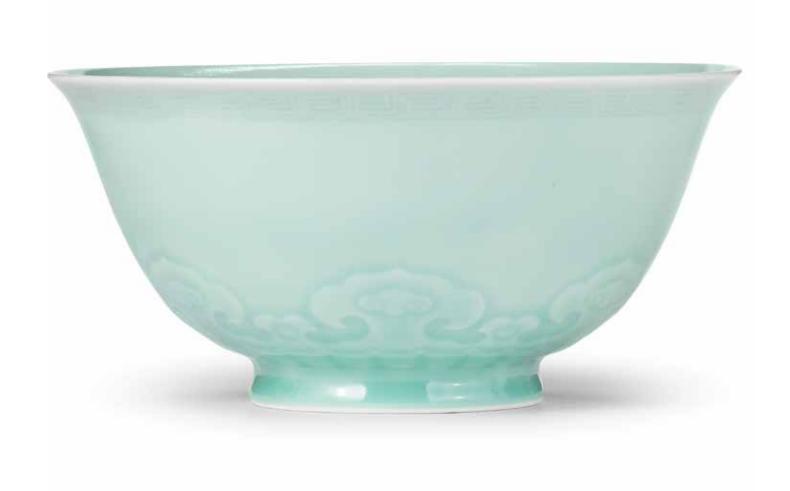

### AN EXTREMELY RARE IMPERIAL BANDED-AGATE **OVAL BRUSHWASHER**

Incised Yongzheng horizontal four-character seal mark and of the period The exquisite translucent stone of golden-yellow and honey-brown tones highlighted with a matrix of natural milky and creamy yellow veins and banded ripples, superbly carved as a slender oval bowl with shallow rounded sides gracefully raised on a slightly recessed base, expertly polished to a lustrous sheen, the underside carefully carved with a horizontal four-character mark in seal script. 18.7cm (7 3/8in) wide

HK\$2,500,000 - 3,000,000 US\$320,000 - 390,000

清雍正 御製瑪瑙橢圓形洗 「雍正年製」篆書刻款

### Provenance 來源:

A British private collection, acquired prior to the 1950s, and thence by descent Bonhams London, 12 May 2011, lot 184

英國私人收藏, 蒐於1950年代以前, 後由其家族繼承 倫敦邦瀚斯,2011年5月12日,拍品184

Images courtesy of the National Palace Museum, Taipei 台北國立故宮博物院藏

An agate vessel, Tang dynasty; image courtesy of the Shaanxi History Museum 唐 瑪瑙羽觴;陝西省博物館藏

The agate brushwasher belongs to an exceptionally rare group of Imperial vessels carved from agate, made in the Imperial Jade Workshop, yuzuo, within the Imperial Palace Works, the Zaobanchu, during the Yongzheng reign and bearing the Imperial mark. It encapsulates the Yongzheng emperor's interest in antiquity as well as in objects made for the scholar's desk and demonstrates the superb craftsmanship achieved by the Imperial Workshops.

The Yongzheng emperor took personal interest in the artistic production during his period including both Imperial porcelain and works of art. Records in the archives of the Imperial Jade Workshops, yuzuo, dated between 1724 and 1729, note that the emperor ordered for agate brushwashers and bowls to be kept undecorated in order to show the original pattern of the agate stone; pieces with 'intricate' designs or of unsatisfactory quality were rejected and sent back to the Imperial Palace Workshops. The Imperial collections in Taipei and Beijing hold a number of extant agate vessels, bearing the Yongzheng mark and of the period, which similarly to the present lot and according to the Yongzheng emperor's instructions, were kept plain. These include from the National Palace Museum, Taipei, bowls of various forms, a water dropper, and a cup on a similarly shaped oval stand; see Feng Mingzhu, Harmony and Integrity: The Yongzheng Emperor and His Times, Taipei, 2009, pp.235-245; and from the Palace Museum, Beijing, an agate cup and dish; see Yang Boda, Zhongguo yuqi quanji, Hebei, 2005, pp.553 and 550, nos.10 and 62.

When comparing the number of agate vessels and jade carvings bearing the Yongzheng and Qianlong reign marks, it is evident that the Yongzheng emperor greatly admired the natural virtues of the agate stone. The Qianlong period saw greater output of jade carvings, although there was continuity of agate carvings in the Imperial Workshops as demonstrated in an agate bowl-stand, Qianlong mark and period, in the Victoria and Albert Museum, London, which according to the Wells beguest records came 'from the Summer Palace at Pekin', referring to the Yuanmingyuan; see M. Wilson, Chinese Jades, London, 2004, pp.96-97, pl.95 (museum no.1551A-1882).

The oval rounded shape of the present lot is particularly rare and possibly derives from the form of the archaic wine vessel known as a yushang, which first appeared during the Warring States period (475–221 BC). See also an agate vessel of similar form excavated from a tomb dated to the Tang dynasty in the Eastern suburb of Xi'an, in the Shaanxi History Museum, illustrated in Zhongguo wenwu jinghua dacidian: jinyinyushi juan, Hong Kong, 1996, p.62, no.190.

洗橢圓形,直口,斜腹,淺圈足,足底陰刻四字篆書款。器身光素無 紋,打磨精緻,拋光潤澤,瑪瑙晶瑩剔透之質加以其天然結晶,如祥 雲疊現,渾然天成,巧奪天工。

根據清宮《活計檔·玉作》中記錄可知,此類瑪瑙洗應是遵循雍正皇帝 旨意由清宮造辦處而製作。瑪瑙顏色通透,紋理豐富,劉明倩曾引用 東漢許慎《説文解字》中對玉的描述,認為瑪瑙可以與玉媲美,足見 瑪瑙器皿在宮廷藝術之地位。

雍正皇帝對造辦處所作瑪瑙器皿要求極為嚴謹苛刻,常要求工匠將瑪瑙器「往薄裡磨做」,並要求做「素淨」的。在雍正二年至雍正七年之間,清宮《活計檔》中有關雍正皇帝下旨製作或者改作瑪瑙器皿的記錄最多,其中很多都透露出雍正皇帝對於瑪瑙器皿素雅、簡潔的線條以及注重瑪瑙天然紋理的審美概念。例如雍正五年十月十二日,「郎中海望持出:花瑪瑙酒圓一件。奉旨著將口上不圓處收拾。」另外,雍正皇帝對於瑪瑙製作刻款一事也極為慎重,只有其滿意的作品才能刻款,如雍正三年五月初一日由怡親王呈覽時奉旨,「凡做的活計,好而刻字,不好的不必刻字,欽此。」如此更足見此件水洗之珍貴。

在傳世所見的宮廷御製瑪瑙器中,橢圓形洗極為稀有。其器形或宗奉戰國時期酒器「羽觴」而來。1970年陝西西安唐代窖藏出土一件瑪瑙橢圓形羽觴,現藏於陝西省博物館,其器形亦捨去了傳統羽觴雙耳,與此雍正瑪瑙水洗幾乎一致,見《中國文物精華大辭典:金銀玉石卷》,香港,1996年,頁62,圖190。

其他帶有刻款的雍正瑪瑙傳世品,見北京故宮博物院藏一件,楊伯達,《中國玉器全集》,河北,2005年,頁553及550,編號10及62;台北國立故宮博物院藏八件器形各異的瑪瑙杯及盌,見《雍正:清世宗文物大展》,台北,2009年,圖II61-68,另見一組瑪瑙杯及橢圓形杯托,圖II-70。