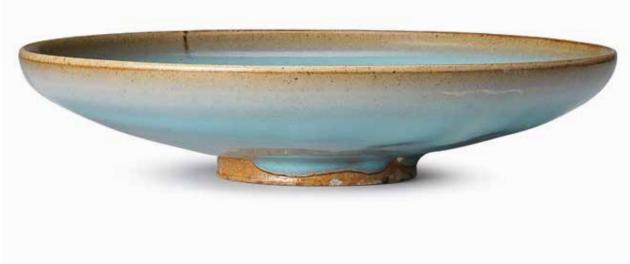

#### A JUNYAO DISH

12th century

Elegantly potted with shallow sides supported on a carefully cut foot ring, applied overall with a lustrous lavender-blue glaze thinning to a mushroom tone at the extremities, wood box. 17.6cm (7in) diam. (3).

HK\$150.000 - 200.000 US\$19,000 - 26,000

十二世紀 鈞窯天藍釉盤

Jun ware, classified as one of the 'Five Classic Wares' of the Song dynasty, was produced primarily at a number of kilns in Henan province. The lavender-blue glaze on the present lot is subtly striking, exhibiting a sophistication and an elegant, restrained nature.

This lot can be compared to a group of twenty Junyao shallow dishes of similar size and shape excavated at Fangcheng county, Henan province in 1976, see Liu Yusheng and Ma Yanpeng, 'Henan sheng Fangcheng xian chutu yipi Songdai cigi' in Wenwu, 1983, pp.92-94, no.3. Compare also a similar Junyao shallow dish dated to the Northern Song dynasty from the Robert Lehman Collection, now at the Metropolitan Museum of Art, New York (accession no. 1975.1.1650).

鈞窯為宋代五大名窯之一,以其獨特的窯變釉色著稱,其窯址位於今河 南省禹州市。本拍品造型端莊古樸,釉色瑩潤典雅,營造出湖光山色的 奇妙韻味,是不可多得的珍品。

此盤可與1976年於河南省方城縣出土一批宋代鈞窯瓷器作比較,這批 瓷器包括十件天青釉盤和十件豆青釉盤,其造型和尺寸與本器相近,見 劉玉生和馬儼鵬,《河南省方城縣出土一批宋代瓷器》一文,著於《文物》,1983年,三期92-94頁。美國大都會藝術博物館亦藏一件Robert Lehman舊藏的北宋鈞窯盤可資對比,博物館編號1975.1.1650。