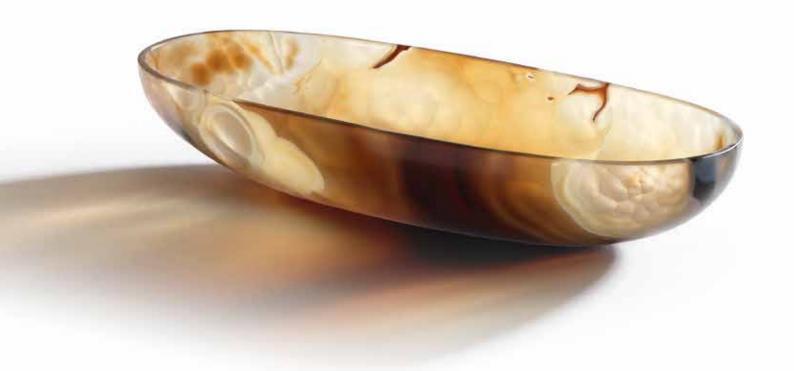

### AN EXTREMELY RARE IMPERIAL BANDED-AGATE **OVAL BRUSHWASHER**

Incised Yongzheng horizontal four-character seal mark and of the period The exquisite translucent stone of golden-yellow and honey-brown tones highlighted with a matrix of natural milky and creamy yellow veins and banded ripples, superbly carved as a slender oval bowl with shallow rounded sides gracefully raised on a slightly recessed base, expertly polished to a lustrous sheen, the underside carefully carved with a horizontal four-character mark in seal script. 18.7cm (7 3/8in) wide

HK\$2,500,000 - 3,000,000 US\$320,000 - 390,000

清雍正 御製瑪瑙橢圓形洗 「雍正年製」篆書刻款