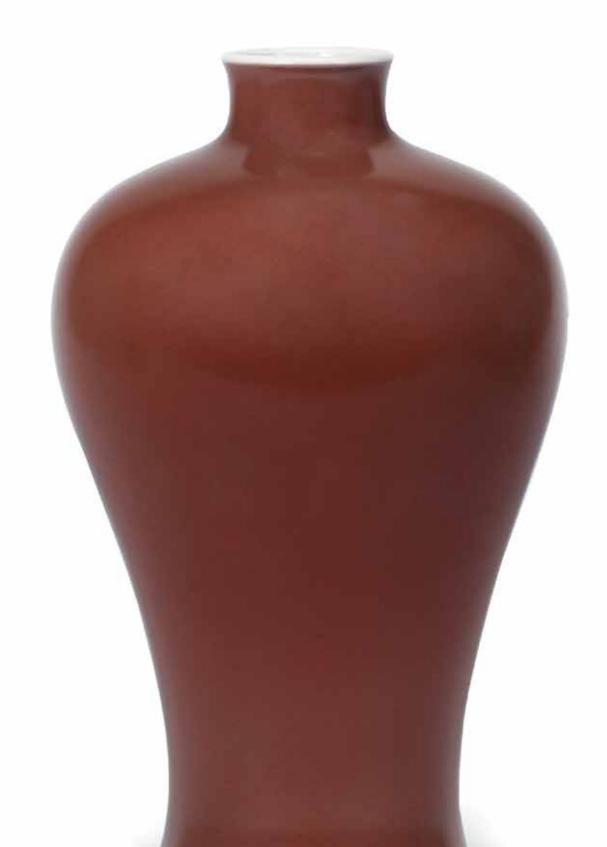

# A RARE COPPER-RED GLAZED VASE, MEIPING

Yongzheng six-character mark and of the period Of baluster form, rising from a slightly flared foot to high rounded shoulders, surmounted by a waisted neck and rounded mouth rim, the rich liver-red glaze applied evenly, stopping neatly at the white-glazed rim and above the foot ring, wood stand. 22.3cm (8 3/4in) high (2).

HK\$800,000 - 1,200,000 US\$100,000 - 150,000

清雍正 霽紅釉梅瓶 青花「大清雍正年製」楷書款

## Provenance 來源:

An English private collection, and thence by descent

英國私人舊藏,後由其家族繼承

The rich even deep *jihong* glaze on the present vase is a continuation of the underglaze-copper-red glazes produced from the Yuan dynasty and the early Ming dynasty, particularly during the Hongwu and Xuande reigns, offering a challenge for the potters. The underglaze-red glaze, also known as 'sacrificial' red, was revived during the Kangxi period, when the language or sang-de-boeuf glazes were created by the Imperial kiln supervisor Lang Tingji (1663-1715) alongside the peachbloom glaze. Copper-red glazes continued into the Yongzheng period, with further innovations such as the flambé glaze. The Yongzheng emperor was personally involved with the production of the Imperial kiln; dissatisfied with the thinness of the sacrificial red glaze on some newly made vessels, he is recorded to have sent on the 14th day of the 8th month of the 7th year (corresponding to 1729) five shards with thick sacrificial red glaze to Nian Xiyao for future reference; see The Tsui Museum of Art: Chinese Ceramics IV, Qing Dynasty, Hong Kong, 1995, pp.47 and 81 note 11.

A related red-glazed meiping, Yongzheng mark and period, of slightly larger size, is illustrated in The Complete Collection of Treasures of the Palace Museum: Monochrome Porcelain, Hong Kong, 1999, pl.24. The use of the copper-red, or 'sacrificial' red glaze, continued into the Qianlong reign; for a related meiping, Qianlong seal mark and period, see The Tsui Museum of Art: Chinese Ceramics IV, Qing Dynasty, Hong Kong, 1995, pl.39.

Compare a related copper-red-glazed meiping, Yongzheng mark and period, which was sold at Sotheby's Hong Kong on 6 April 2016, lot 3637; and see two other copper-red-glazed meiping, Yongzheng marks and period, from the T.Y.Chao collection, sold at Christie's Hong Kong, 1 June 2011, lots 3613 and 3614.

唇口,短頸,豐肩,弧腹肩以下漸收,近底處微撇,平底內凹圈足。 外壁通體施霽紅釉,釉質沉穩瑩潤,釉色均匀。底施白釉,以青花書 雙行楷書款。瓶身造型俊秀,胎質細膩,實為難得。

霽紅釉為明初創燒之高溫釉,以明代永樂、宣德最為著名,宣德以 後,紅釉很少燒製。由於燒造技術要求很高,紅釉燒造在失傳二百年 後,到康熙時期再度出現,雍正時期又重達高峰,其釉質和色調較前 朝更為潤澤艷麗,燒造質量為後朝歷代所不及,故雍正霽紅釉是以宣 德作為標準,在康熙郎窯基礎上,經過雍正親自的督辦和年希堯、唐 英的努力下而獲得成功的御窯精品。

霽紅的燒造和雍正皇帝個人的藝術喜好有直接關係,雍正皇帝為提高 紅釉燒造品質,曾多次下旨監督。根據《清宮內務府造辦處活計清檔: 記事雜錄》記載:雍正七年八月十七日,「郎中海望持出碎霽紅磁片 邊五塊。奉旨:此釉水甚厚,新燒得甚薄,不知是何原故,著伊照此 破瓷釉水燒造,欽此。」,參看《徐氏藝術館:中國陶瓷Ⅳ,清代》 ,香港,1995年,頁47及81腳註11。

北京故宮博物院藏有雍正霽紅釉梅瓶一例,尺寸稍大,見《故宮博物 院藏文物珍品大系:顏色釉》,香港,1999年,圖24。霽紅釉至乾 隆時期亦有續燒,乾隆一例梅瓶,見《徐氏藝術館:中國陶瓷Ⅳ,清 代》,香港,1995年,圖39。

香港蘇富比曾售出雍正一例,2016年4月6日,拍品3637;另見趙從 衍舊藏兩件清雍正霽紅釉梅瓶,後由香港佳士得售出,2011年6月1 日,拍品3613及3614。

Image courtesy of the Palace Museum, Beijing 北京故宮博物院藏