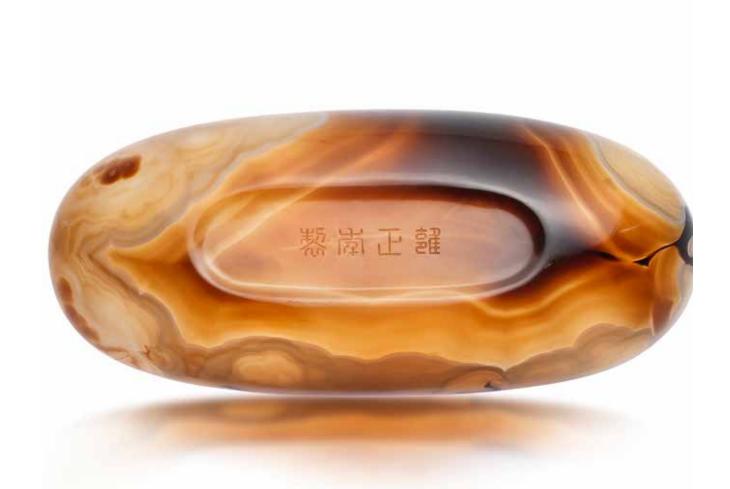

### AN EXTREMELY RARE IMPERIAL BANDED-AGATE **OVAL BRUSHWASHER**

Incised Yongzheng horizontal four-character seal mark and of the period The exquisite translucent stone of golden-yellow and honey-brown tones highlighted with a matrix of natural milky and creamy yellow veins and banded ripples, superbly carved as a slender oval bowl with shallow rounded sides gracefully raised on a slightly recessed base, expertly polished to a lustrous sheen, the underside carefully carved with a horizontal four-character mark in seal script. 18.7cm (7 3/8in) wide

HK\$2,500,000 - 3,000,000 US\$320,000 - 390,000

清雍正 御製瑪瑙橢圓形洗 「雍正年製」篆書刻款

### Provenance 來源:

A British private collection, acquired prior to the 1950s, and thence by descent Bonhams London, 12 May 2011, lot 184

英國私人收藏, 蒐於1950年代以前, 後由其家族繼承 倫敦邦瀚斯,2011年5月12日,拍品184

Images courtesy of the National Palace Museum, Taipei 台北國立故宮博物院藏

洗橢圓形,直口,斜腹,淺圈足,足底陰刻四字篆書款。器身光素無 紋,打磨精緻,拋光潤澤,瑪瑙晶瑩剔透之質加以其天然結晶,如祥 雲疊現,渾然天成,巧奪天工。

根據清宮《活計檔·玉作》中記錄可知,此類瑪瑙洗應是遵循雍正皇帝 旨意由清宮造辦處而製作。瑪瑙顏色通透,紋理豐富,劉明倩曾引用 東漢許慎《説文解字》中對玉的描述,認為瑪瑙可以與玉媲美,足見 瑪瑙器皿在宮廷藝術之地位。

雍正皇帝對造辦處所作瑪瑙器皿要求極為嚴謹苛刻,常要求工匠將瑪瑙器「往薄裡磨做」,並要求做「素淨」的。在雍正二年至雍正七年之間,清宮《活計檔》中有關雍正皇帝下旨製作或者改作瑪瑙器皿的記錄最多,其中很多都透露出雍正皇帝對於瑪瑙器皿素雅、簡潔的線條以及注重瑪瑙天然紋理的審美概念。例如雍正五年十月十二日,「郎中海望持出:花瑪瑙酒圓一件。奉旨著將口上不圓處收拾。」另外,雍正皇帝對於瑪瑙製作刻款一事也極為慎重,只有其滿意的作品才能刻款,如雍正三年五月初一日由怡親王呈覽時奉旨,「凡做的活計,好而刻字,不好的不必刻字,欽此。」如此更足見此件水洗之珍貴。