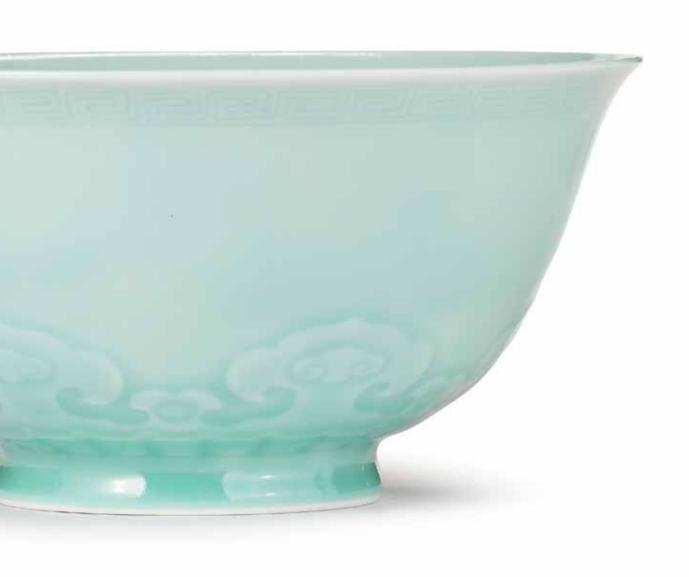

### A RARE CELADON-GLAZED BOWL

Yongzheng six-character mark and of the period Elegantly and deeply potted with a slightly everted foot rising to a gently flaring rim, the exterior decorated with six ruyi-heads enclosing smaller lappets issuing from a band of flower petals and keyfret scrolls at the rim, covered overall in a translucent soft celadon glaze, the base with a six-character kaishu mark in underglaze-blue. 23.9cm (9 3/8in) diam.

HK\$500.000 - 700.000 US\$64,000 - 90,000

清雍正 豆青釉如意紋碗 青花「大清雍正年製」楷書款

Remarkable for their impeccable quality of the glaze, elegant shapes and refined bodies; monochrome porcelains made in the Imperial kilns at Jingdezhen during the Yongzheng reign are ranked among the finest examples of Imperial wares throughout the Qing dynasty. The present lot belongs to a specific group of celadon glazed porcelain specially commissioned by the Qing court to cater to the Yongzheng emperor's sophisticated aesthetic taste for monochrome wares. These series of celadon-glazed bowls have varying auspicious designs also including the Eight Buddhist Emblems (bajixing), the 'Three Abundances' (sanduo) and archaistic dragons.

This bowl is gracefully decorated with a band of *ruyi*-head lappets which is further accentuated by smaller lappets around the slightly splayed foot, representing auspicious wishes for long life. The Imperial artisans deliberately chose to leave the main body of the exterior unadorned, highlighting the extraordinary jade-like tone of the celadon glaze.

Compare a similar celadon glazed bowl, Yongzheng mark and period, from the Charles B. Hoyt collection, Boston, illustrated in the Museum of Fine Arts, Boston exhibition catalogue, The Charles B. Hoyt Collection. Memorial Exhibition, Boston, 1952, p.111, no.440. See also a very similar example of a celadon-glazed bowl, Yongzheng mark and period, formerly in the Hall Family collection (inventory no.392), illustrated in Sotheby's Hong Kong. Twenty Years, Hong Kong, 1993, p.226, no.314, which later sold at Sotheby's Hong Kong on 8 October 2013, lot 3125.

此碗撇口,深腹,圈足微外撇。通體及足內均施豆青釉,近足處飾凸 如意頭紋一周,口沿下飾回紋,足內書青花雙圈「大清雍正年製」 雙行楷書款。胎質細膩堅潤,釉面肥腴匀淨,釉色淡雅柔和,近足及 口沿處所飾紋飾清晰工整,除此之外碗身不加任何裝飾,相當優美。 此器雖大但毫不失雅緻,完美展示出雍正一朝所燒製的青釉器無與倫 比。

單色釉以其釉色及釉質取勝,所以對窯火溫度的掌握必須非常嚴格, 呈色才能控制自如,可見燒製難度極高。雍正一朝所製的單色釉可説 是最為成功的,無論從其胎質,釉色,造型以及藝術風格等均無可挑 剔,水平之高可説是達到了歷史的高峰。此碗完全符合雍正皇帝講究 簡約而含蓄的審美眼光,應為雍正皇帝親自授意景德鎮御窯廠燒造, 此類的青釉碗也見其他吉祥圖案如八吉祥紋、三多紋、仿古龍紋等。

類似於本品的傳世例子並不多,目前僅見兩例:一例為Charles B. Hovt舊藏,曾在1952年2月13至3月30日展出於波士頓美術館,並著 錄在其圖錄,《The Charles B. Hoyt Collection. Memorial Exhibition》 ,波士頓,1952年,頁111,編號440;另見香港蘇富比曾售出一件 清雍正豆青釉刻如意紋盌,其尺寸、紋飾等與本品皆同,為霍爾教授 家族舊藏(藏品編號392),並著錄於《香港蘇富比二十週年》,香 港,1993,頁226,圖314,2013年10月8日,拍品編號3125。