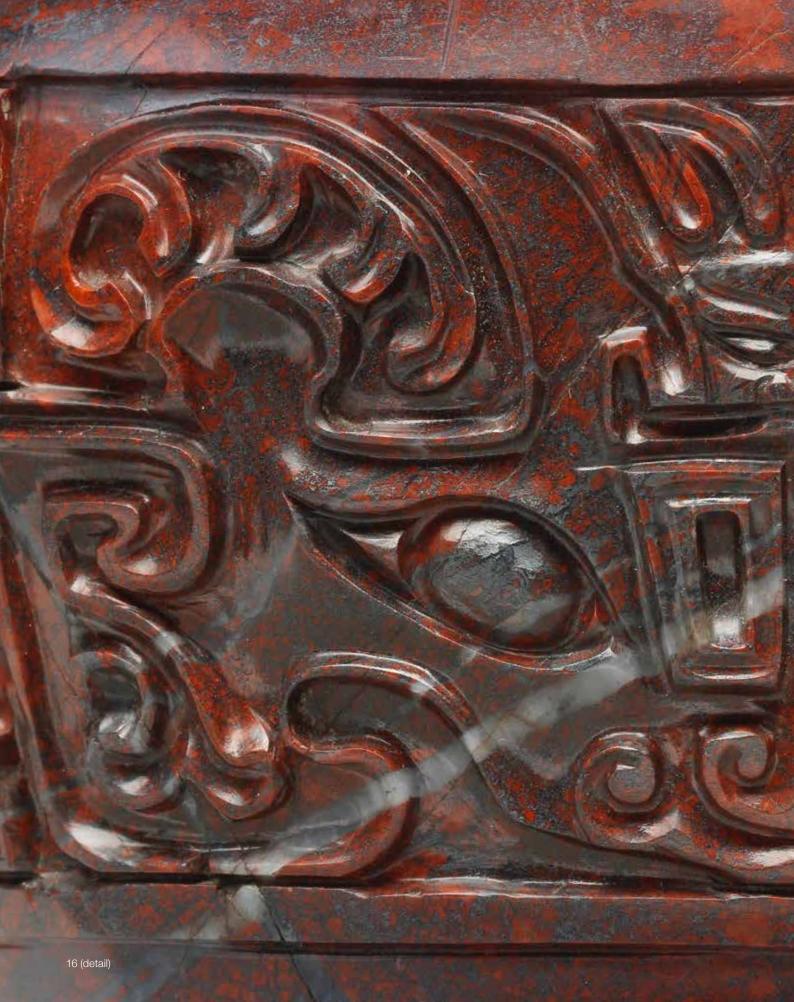

### A VERY RARE IMPERIAL RED JASPER ARCHAISTIC VASE

Mid-Qing Dynasty

The lustrous stone of a bright red tone vividly veined and mottled with shades of aubergine, the baluster form rising from a short straight foot to a waisted neck, set with a pair of openwork dragon-head handles in high relief, the centre of the body crisply carved in shallow relief with a taotie mask on both sides, all above a band of cicada blades, wood stand.

16.6cm (6 1/2in) high (2).

HK\$500,000 - 800,000 US\$64,000 - 100,000

清中期 御製紅碧石雕仿古獸紋雙耳瓶

Invoice

The present lot is an exceptionally rare artefact of the Qianlong period, combining the Imperial taste for archaism with the opulence of the red jasper stone, further emphasised by the generous use of the material.

Red jasper is a fine grained opaque form of chalcedony of a rich red colour that occasionally contains dark grey or black stripes of quartz. The material of the present lot is certainly among the best of its kind with its lustrous red tone and attractive aubergine veins. For a full discussion of this material used in the Qing Imperial palace, see Chen Xiasheng, Su gu hua jin tan gugong zhubao, Taipei, 2013, pp.111-112.

The idea of archaism, displayed on the present lot in the crisp carving of the taotie masks and dragon-head handles, was particularly favoured by the Qing court during the 18th century, and much promoted by the Qianlong emperor. The emperor proposed to 'restore ancient ways', referring to the view of ancient culture as having intrinsic qualities of sincerity, simplicity and happy exuberance. See Chang Li-tuan, The Refined Taste of the Emperor: Special Exhibition of Archaic and Pictorial Jades of the Ch'ing Court, Taipei, 1997, pp.49-50. The present jasper vase shares the related form and similar carving style with some of the archaistic jade vessels of the Qianlong period, which originally drew their inspiration from ancient bronze vessels: see a white jade vase decorated with taotie masks and cicada blades, Qianlong, illustrated in Compendium of Collections in the Palace Museum: Jade 10, Qing Dynasty, Beijing, 2011, pl.9, and another malachite vase also with archaistic taotie masks from the National Palace Museum, Taipei, illustrated in ibid, p.169. Compare also a red jasper flower holder in the shape of a peach tree, dated to the 18th/19th century, in the Metropolitan Museum of Art, New York (accession no. 24.80.143).

瓶以紅碧石雕成,選料優良,以深珊瑚紅為主,間有紫斑。仿古壺 形, 壺身微扁而寬, 寬肩窄底, 腹部淺浮雕獸面紋, 近足部飾蟬形-周,頸兩側飾獸吞式耳,雕刻紋飾清晰奪目,造型清秀挺拔。此器色 彩沉穩與明亮交錯,兩色相互搭配,藝術效果上相得益彰,動感異 常,活潑中又不失穩重,是清代乾隆時期極其難得一見的珍品。

紅碧石又稱碧玉(jasper),屬於一種不透明的玉髓;單色的碧玉非 常罕見,幾乎都參雜有各種顏色的條紋和斑點,而本器主要以紅色為 主,參以天然形成的紫色條紋,紋理脈絡分明,富於變化,美不勝 收,實屬上品。有關碧玉材料於清宮使用的論述,詳閱陳夏生著, 《溯古話金:談故宮珠寶》,台北,2013年,頁111至112。

本品為乾隆朝的仿古器物,從造型及所刻紋飾均顯乾隆帝崇尚慕古之 風,認為古典器物樸素、精純、高雅、有意涵,為此曾命梁詩正等人 纂修《西清古鑑》,記錄清代宮廷所收藏商周至唐代青銅器過千件, 繼而為玉匠提供靈感,詳閱張麗端著《宮廷之雅:清代仿古及畫意玉 器特展圖錄》,台北,1997年,頁49-50;參看台北國立故宮博物院 藏一件清代石青孔雀石仿古紋瓶,其饕餮紋飾可資比較。這類紅碧石 在清代較常見於尺寸小的物件上,如鼻煙壺和扳指等,像此類形製碩 大和用料奢侈的器物在傳世品中極其罕見,且雕琢工藝水平精湛,其 珍貴性不言而喻。

同樣雕有仿古獸紋及蟬形紋飾的器物,可參考北京故宮博物院藏一件 清乾隆白玉雕獸面紋六棱壺,見《故宮博物院藏品大系:玉器編10. 清》,北京,2011年,圖版9。以紅碧石雕琢而成的陳設器物傳世並 不多,參見一件十八/十九世紀紅碧石桃形洗,藏於美國大都會藝術博 物館,博物館編號24.80.143。

A malachite archaistic vase; image courtesy of the National Palace Museum, Taipei 孔雀石瓶;台北國立故宮博物院藏