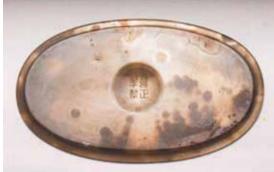

### AN EXTREMELY RARE IMPERIAL BANDED-AGATE **OVAL BRUSHWASHER**

Incised Yongzheng horizontal four-character seal mark and of the period The exquisite translucent stone of golden-yellow and honey-brown tones highlighted with a matrix of natural milky and creamy yellow veins and banded ripples, superbly carved as a slender oval bowl with shallow rounded sides gracefully raised on a slightly recessed base, expertly polished to a lustrous sheen, the underside carefully carved with a horizontal four-character mark in seal script. 18.7cm (7 3/8in) wide

HK\$2,500,000 - 3,000,000 US\$320,000 - 390,000

清雍正 御製瑪瑙橢圓形洗 「雍正年製」篆書刻款

### Provenance 來源:

A British private collection, acquired prior to the 1950s, and thence by descent Bonhams London, 12 May 2011, lot 184

英國私人收藏, 蒐於1950年代以前, 後由其家族繼承 倫敦邦瀚斯,2011年5月12日,拍品184

Images courtesy of the National Palace Museum, Taipei 台北國立故宮博物院藏

洗橢圓形,直口,斜腹,淺圈足,足底陰刻四字篆書款。器身光素無 紋,打磨精緻,拋光潤澤,瑪瑙晶瑩剔透之質加以其天然結晶,如祥 雲疊現,渾然天成,巧奪天工。

根據清宮《活計檔·玉作》中記錄可知,此類瑪瑙洗應是遵循雍正皇帝 旨意由清宮造辦處而製作。瑪瑙顏色通透,紋理豐富,劉明倩曾引用 東漢許慎《説文解字》中對玉的描述,認為瑪瑙可以與玉媲美,足見 瑪瑙器皿在宮廷藝術之地位。

雍正皇帝對造辦處所作瑪瑙器皿要求極為嚴謹苛刻,常要求工匠將瑪瑙器「往薄裡磨做」,並要求做「素淨」的。在雍正二年至雍正七年之間,清宮《活計檔》中有關雍正皇帝下旨製作或者改作瑪瑙器皿的記錄最多,其中很多都透露出雍正皇帝對於瑪瑙器皿素雅、簡潔的線條以及注重瑪瑙天然紋理的審美概念。例如雍正五年十月十二日,「郎中海望持出:花瑪瑙酒圓一件。奉旨著將口上不圓處收拾。」另外,雍正皇帝對於瑪瑙製作刻款一事也極為慎重,只有其滿意的作品才能刻款,如雍正三年五月初一日由怡親王呈覽時奉旨,「凡做的活計,好而刻字,不好的不必刻字,欽此。」如此更足見此件水洗之珍貴。