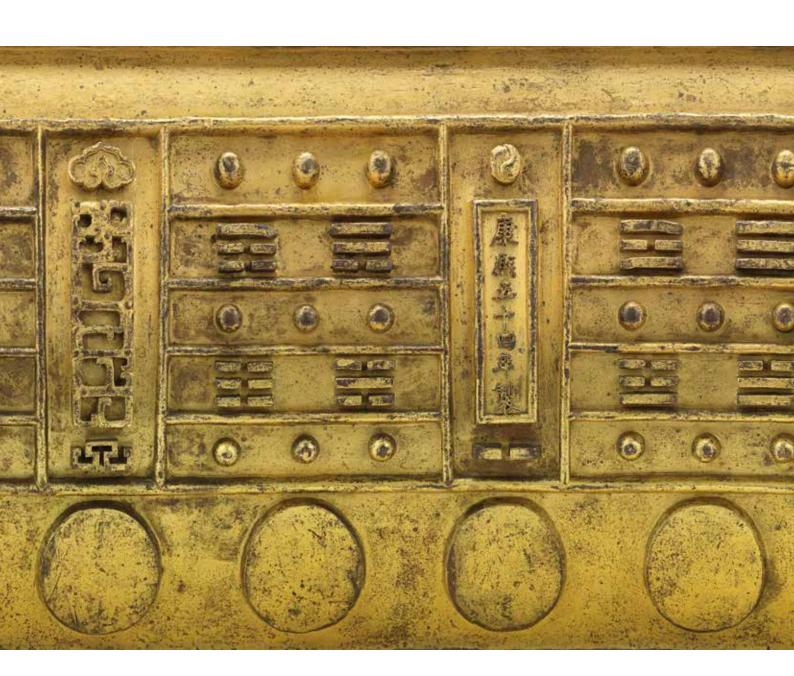

### AN IMPERIAL CLOISONNÉ ENAMEL DOUBLE-GOURD WALL VASE

Qianlong

Cast as a double-gourd vase and stand, the upper and lower lobes finely enamelled with the characters da and ji in gilt, encircled by the Eight Daoist Emblems, anbaxian, and the Eight Buddhist Emblems, bajixiang, respectively, tied at the waist with a gilt ribbon, all on a rich turquoise ground embellished with extensive scrolling clouds, surmounted by an Imperial inscription reserved on a bell-shaped gilt ground flanked by a pair of confronting stylised dragons at the top. 55cm (21 5/8in) high

HK\$200,000 - 300,000 US\$26.000 - 39.000

清乾隆 御製銅胎掐絲琺瑯「大吉」開光詩句葫蘆式壁瓶

The inscription is part of an Imperial poem included in the category of belles-lettres (jibu 集部) in The Complete Library of the Four Treasures (Siku Quanshu 四庫全書) which was completed during the Qianlong reign in 1782. The couplet reads:

御製 瑞日祥雲兆歲美 和風甘雨卜農慶

which may be translated as:

'Imperially made.

Auspicious days and clouds bring years of goodness; Gentle wind and sweet rain bring celebration to the farmers.'

Image courtesy of the Palace Museum, Beijing 北京故宮博物院藏

The present lot exemplifies cloisonné enamel production specially commissioned for the Imperial court during the Qianlong period demonstrated in its colourful opulence, technical virtuosity combining enamelling, casting and chasing, and displaying an Imperially composed poem concerned with the well-being of the people and imbued with auspicious portents.

The shape of a double-gourd was particularly favoured for its auspicious association with fertility and longevity. Since the bottle gourd contains numerous seeds, it could be used to symbolise a lineage with many descendants. Double-gourd-shaped decorative objects and vessels made for the Qing court often bear the characters daji, heralding the coming of 'great fortune'. The auspicious symbolism in the present lot is doubly reinforced by the Eight Daoist Emblems, anbaxian decorating the upper gourd, which are closely related to longevity; and the Eight Buddhist Emblems, bajixiang on the lower gourd, which in addition to the Buddhist symbolism, are also believed to bring peace and blessings. The Qing court adhered to both beliefs, so aptly combined in the present lot.

Compare with a pair of similar cloisonné enamel plaques but in slightly smaller sizes, Qianlong, which was sold in our London rooms, 11 July 2005, lot 65.

壁瓶為葫蘆形,上下兩個橢圓形,前面為半瓶,背面為平面。葫蘆正面通體掐絲作雲紋,施淺藍色琺瑯釉為地,葫蘆邊緣飾寶藍色邊,上、下腹部中心分別以鎏金楷書「大」、「吉」二字,「大」字四周以寶藍、黃、紅、白、綠色琺瑯釉飾暗八仙圖案,「吉」字周圍飾八吉祥紋飾,葫蘆上部為一處鈴形鎏金開光,上承一對鎏金龍紋,開光刻雲紋地內東門。上海中人農慶」,葫蘆腰間繫有金色飄帶,底部為仿製的金色底座。壁瓶上部所書詩句著錄在乾隆四十七年成書的處四庫全書》像。 《御製詩三集》裏。本器掐然細膩,琺瑯彩豐富絢麗,鎏金燦爛,金碧輝煌,從其工藝精湛程度看,充分展現出乾隆時期掐絲琺瑯工藝的輝煌成就,顯而易見為乾隆宮廷裏御用陳設藝術品。

本器上所飾紋飾代表了各種吉祥寓意。首先以造型來看,由於葫蘆多子,寓意子孫繁衍昌盛,因此「大吉」葫蘆更代表了人們對和諧生活的美好寄託與希望,也蘊含繁榮昌盛國泰民安的意思。「大」字四周所飾之暗八仙圖案分別為道教八仙所持的八種法器,包括魚鼓、寶劍、花籃、笊籬、葫蘆、扇子、陰陽板和橫笛,用其代表八仙人物,既有吉祥如意的寄寓,也代表萬能的法術;而「吉」字旁所飾的為佛教八吉祥圖案,分別為包括法螺、蓮花、寶瓶、雙魚、寶傘、法輪、白蓋和盤腸,同樣寓意吉祥。乾隆皇帝對儒、道、佛三家文化採取了三教融合的對待,堅持了三教平等的政策,因此能看到道教與佛教紋飾同時出現本拍品上。

這類「大吉」壁瓶也見於其他材料如漆器、瓷器等。類似的御製掐絲琺瑯「大吉」葫蘆式壁瓶並不多見,倫敦邦瀚斯曾售出一對相近例子可資參考,除了御題詩句不同以外,所飾紋飾基本大同小異,見2005年7月11日,編號65。另對比北京故宮博物院藏一件清乾隆掐絲琺瑯雲蝠紋開光詩句葫蘆式壁瓶,見《故宮博物院藏品大系:琺瑯器編2·清掐絲琺瑯》,北京,2011年,圖版190。