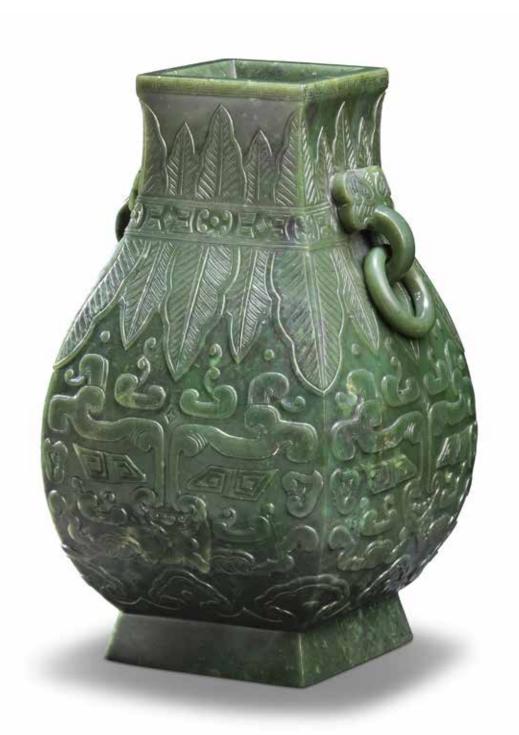

### A RARE SPINACH-GREEN JADE ARCHAISTIC VASE, FANG HU Qianlong/Jiaging

The vase of bulbous square section raised on a tall spreading foot, boldly carved on each side of the body with a large taotie mask, below a wide band of pendent leaves, with stylised mask handles suspending loose rings on the neck, the stone of an even deep green tone, carved wood stand.

24.8cm (9 3/4in) high (2).

HK\$250,000 - 400,000 US\$32,000 - 52,000

清乾隆/嘉慶 碧玉雕仿古紋獸首銜環方壺

The present lot with its archaic bronze inspired *fang hu* form and design of *taotie* mask on the main border embodies the artistic and historical preoccupations of the Qianlong period, reflecting the emperor's concerns with drawing moral strength and righteousness from the examples of the ancients.

Compare a related archaistic spinach-green jade *hu*, Qianlong *fang gu* mark and of the period, from the Qing Court Collection, illustrated in *Compendium of Collections in the Palace Museum: Jade 10, Qing Dynasty*, Beijing, 2010, pl.6. See also a related spinach-green jade *hu* vase and cover, Jiaqing *fang gu* mark and period, from the Qing Court Collection, illustrated in *The Complete Collection of Treasures of the Palace Museum: Jadeware (III)*, Hong Kong, 1995, pl.150.

本拍品仿古彝器方壺形,主要裝飾為仿古饕餮紋,反映乾隆帝及乾隆朝慕古之風,乾隆帝提倡效上古聖賢之道,崇尚高古先民簡約樸實之風,認為古典器物樸素、精純、高雅、有意涵。

清宮舊藏一件清乾隆帶仿古款的碧玉雕仿古壺可與本器作對比,見《故宮博物院藏品大系:玉器編10·清》,北京,2010年,圖版6。另對比一件清宮舊藏清嘉慶帶仿古款的碧玉雕蓋壺,著錄於《故宮博物院文物珍品大系:玉器(Ⅲ)》,香港,1995年,圖版150。