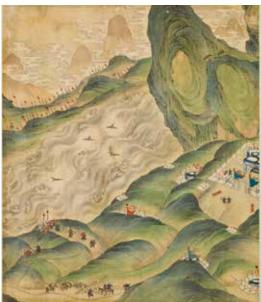

#### AN ALBUM WITH SEVEN SECTIONS OF A PAINTING

Early 18th century

Ink and colour on silk, comprising seven album leaves depicting scenes of the Qing military expedition to Tibet of 1720, leaf four with accompanying separate leaf with a kaishu inscription, detached album cover.

Each: 46cm (18 1/8in) x 39.5cm (15 1/2in) (9).

HK\$150,000 - 200,000 US\$19,000 - 26,000

十八世紀早期 設色絹本圖冊七開 佚名

#### Provenance 來源:

Lieutenant-Colonel T.S.Cox and thence by descent

T.S.Cox中校舊藏,後由其家族繼承

The rare documentary series of paintings depict scenes commemorating the Qing military campaign in Tibet in 1720, when the Kangxi emperor sent an army to expel the Dzungar Mongols from Tibet and established a Chinese protectorate over the country.

In 1719, the Kangxi emperor mobilised two simultaneous invading forces to Tibet: a main expedition force of twelve thousand troops from Kokonor (modern day Qinghai province) and another force numbering three thousand troops (one thousand Manchu troops and two thousand Green Standard troops) departing from Sichuan province. Qing soldiers including elite Bannermen from the Eight Banners were called to arms for the war effort involving at least three divisions: Bordered Yellow Banner (鑲黃旗), Bordered Red Banner (鑲紅旗) and Bordered Blue Banner (鑲藍旗), as depicted on the present lot. The mastermind behind this campaign was Nian Gengyao (1679-1726), a Chinese military commander with extensive military experience on the western frontier of the Qing empire. On 24 September 1720, the Sichuan expedition conquered Lhasa; see Dai Yingcong, The Sichuan Frontier and Tibet: Imperial Strategy in the Early Qing, University of Washington Press, 2009, p.81.

The fourth section of the paintings is accompanied by inscription, which reads:

廿五 切斯作

營寨須多備繳矰,賓鴻不到日聞鷹。 隔江請看蠻人壘,劍戟如山列幾層。

時逆酋陳邳兒遁去,令達克咱陳列蠻兵三千,於沿江以拒。

and can be translated as:

Twenty-five

Bv Qiesi

The military camps needs to prepare as many arrows and traps as

cry of the eagles heard at dawn but our allies have yet to arrive. Across the river are the ramparts of the enemy barbarians, their swords and spears plenty in layers like mountains. The leader of the enemy Chen Pier retreated, he ordered Da Kezan to take command of three thousand troops. and resisted us at the river.

該圖冊應是描繪清康熙五十六年(1717年)至五十九年(1720年) 之間清軍平定西藏準格爾部的戰爭場面。準噶爾部是厄魯特蒙古的-部。康熙十六年(1677年),準噶爾部首領噶爾丹發動分裂叛亂,康熙 皇帝派兵十萬,分中、西、東路平定叛亂。

此七開冊頁中,大部分為描繪清軍八旗將領率部隊穿過天險、深入藏 地安營紮寨之畫面。其中一開附有題記,交代此開所繪是清軍與巴 達克咱率領的藏兵在噶爾招穆倫渡口相遇的場面。康熙五十九年七月 底至八月初,南路清軍在噶爾弼率領下自成都啟程,經打箭爐(今康 定)、裡塘、巴塘,於六月間至察木多(今西藏昌都);七月底八月初進 至拉裡(今西藏嘉黎)。當時大策零敦多布派吹木丕勒寨桑,率藏兵守禦 墨竹工卡。噶爾弼改變原定等候中路大軍的計畫,於八月初六日直撲 墨竹工卡。吹木丕勒寨桑逃往達木,墨竹工卡的呼圖克圖歸順清軍。 清軍順利佔領墨竹工卡後,即向噶爾招穆倫渡口進軍。

平定準噶爾之役歷康熙、雍正、乾隆三朝,前後長達七十年。乾隆皇 帝最後平定準噶爾後,西域天山南北盡入版圖,與天山以南的回部合 稱西域新疆。

A RARE IMPERIAL GILT-LACQUERED BRONZE FIGURE OF AMITAYUS Kangxi