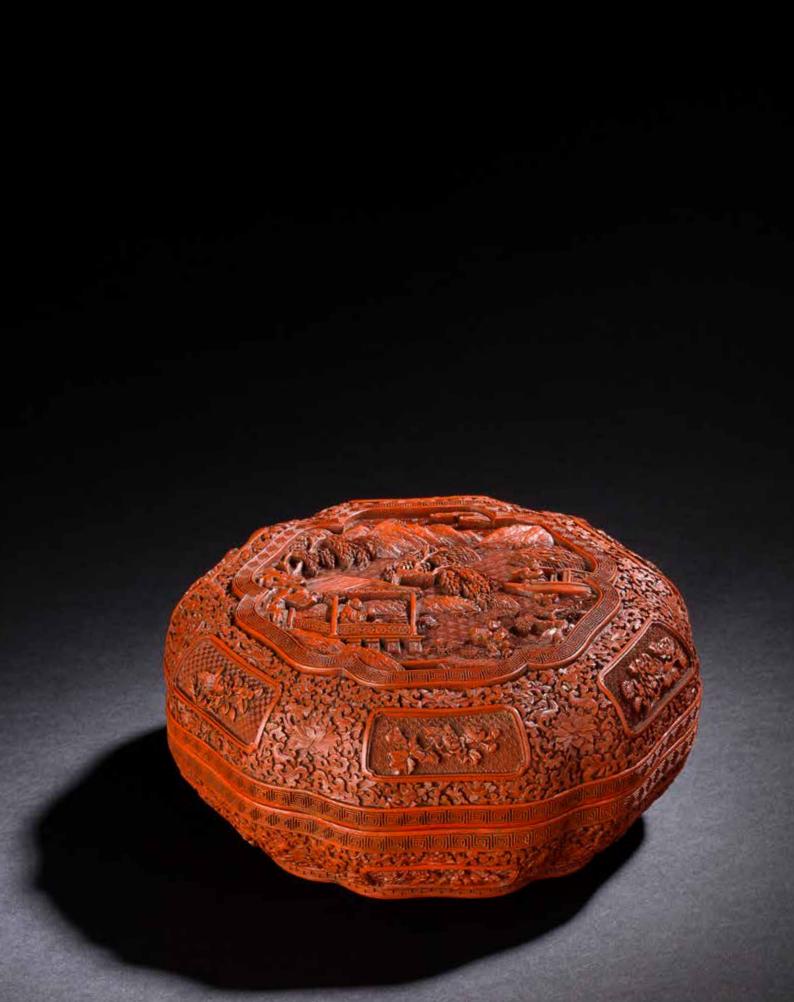

### A RARE THREE-COLOUR CINNABAR LACQUER 'INGOT' BOX AND COVER

Qianlong

The steeply curved sides rising from a splayed foot, the cover intricately carved through multiple layers of red, black and yellow lacquer with a Buddhist landscape scene of a Karmapa wearing his iconic Black Crown and holding a wish-granting ruyi-head sceptre in one hand, his disciples holding coral and another subduing a Buddhist lion, the sides elaborately decorated with eight quatrefoil and ruyi-shaped cartouches enclosing deer and cranes on a deeply carved trefoil ground, all interspersed with meandering lotus tendrils between borders of keyfret scroll and lotus lappets, the interior and base lacquered black, wood stand.

30cm (11 3/4in) wide (3).

HK\$300,000 - 400,000 US\$39,000 - 52,000

清乾隆 剔彩人物故事圖銀錠式蓋盒

Provenance 來源:

An English private collection

英國私人收藏

The present lot is very rare for its combination of impressive size and the ingot form, offering many auspicious connotations and masterfully carved in three-colour lacquer. It is a testament to the skilful craftsmanship achieved by the lacquer ateliers at the height of the Qing dynasty.

Gold and silver ingots, known as yuanbao 元寶, were used in ancient China as a form of currency and therefore, the ingot form came to symbolise prosperity and wealth. The Chinese character for 'ingot' (ding 錠) is formed of two radicals or components: the left is that of 'gold' (jin 金) and the right is that of 'certainty' (ding 定). Together they form the pun for 'wealth will come most certainly'. The auspicious symbolism is further reinforced by the deer (lu 鹿) which signifies longevity, and the crane (he 鶴), which is a homophone for 'togetherness' (he 合), with both often shown beside Shoulao, the God of Longevity. Since there are six cranes depicted on the present lot. they form the rebus liuhe tongchun 六合同春, meaning 'the universe is enjoying springtime and longevity'. Furthermore, the iconography of the ingot (ding 錠), sceptre (ruyi 如意) and coral (shanhu 珊瑚) form three of the Eight Treasures (babao 八寶), which are commonly seen on Buddhist-themed objects. For a lacquer example with the babao motif, see a lobed cinnabar lacquer box and cover from the Jiaiing period in the Huaihaitang collection, illustrated in The Radiant Mina 1368-1644. Through the Min Chiu Society Collection, Hong Kong Museum of History, 2015, p.205, no.151.

Ingot-shaped lacquer examples first appeared in the Ming dynasty; see a tiangi lacquer ingot-shaped box and cover, Jiajing mark and period, from the Qing Court Collection, illustrated in The Complete Collection of Treasures of the Palace Museum: Lacquer Wares of the Yuan and Ming Dynasties, Shanghai, 2006, pl.152; and a carved cinnabar lacquer ingot-shaped box and cover, Jiajing mark and period, illustrated in P.Frick, Chinesische Lackkunst: Eine Deutche Privatsammlung, Münster, 2010, no.20. A very similar carved ingotshaped cinnabar lacquer box and cover, Qianlong, from Shibuyaku Shoto Museum is illustrated in Kaikan Jusshunen Kinen Tokubetsu-ten: Chugoku no Urushi Kogei, Tokyo, 1991, no.79.

盒壁上下各有開光四組,以斜格錦紋為地,壓雕鹿紋、飛鶴紋、雲紋、 梧桐樹和山石紋,上下口緣雕迴紋,蓋面及足外牆雕蓮瓣紋。盒內及底 髹黑漆。此盒造型仿明嘉靖銀錠式器物,但比嘉靖漆器雕刻得更精細, 刀法精謹圓熟,圓滑與鋒利相得益彰,表現出清晰、準確的色漆層次, 十分精緻華麗,反映出乾隆年間剔彩的精湛工藝。

此盒銀錠式,剔彩備紅、黃、綠三色,蓋面隨形開光,雕人物故事圖,

本盒所飾紋飾充滿了吉祥寓意。首先以其銀錠式造型為例,銀錠在中國 貨幣史上曾被稱為為人熟知的「元寶」,是中國傳統吉祥紋飾「八寶」 之一,象徵財富。除了銀錠以外,盒面上所刻的如意和珊瑚也屬於「八 寶」圖案,為明、清時期流行的紋飾。盒壁所飾的鹿紋取其同音,象徵 祿位; 而鶴寓意長壽; 另外, 「鹿鶴」與「六合」同意, 梧桐樹的「 桐」與「同」同音,因此將鹿紋、鶴紋和梧桐樹刻於同一畫面中,有「 六合同春」及「福祿長壽」等美好寓意。其他飾有八寶紋的漆盒例子, 可參考懷海堂藏一件明嘉靖剔紅雜寶紋葵瓣式盒,著錄於香港歷史博物 館編,《日昇月騰 1368-1644:從敏求精舍藏品看明代》,香港,2015 年,頁205,編號151。

銀錠式漆器始見於明代,參考清宮舊藏一件明嘉靖帶款的戧金彩漆龍 鳳紋銀錠式盒,見《故宮博物館藏文物珍品全集:元明漆器》,上 海,2006年,圖版152;另見一剔紅銀錠式盒,同樣為明嘉靖帶款,著 錄在P.Frick,《Chinesische Lackkunst: Eine Deutche Privatsammlung》 ,明斯特,2010年,編號20。 最後一件類似之清乾隆剔紅山水人物圖銀 錠式蓋盒,詳見涉谷區立松濤美術館編,《中國之漆工藝:開館10週年 紀念特別展》,東京,1991年,編號79。