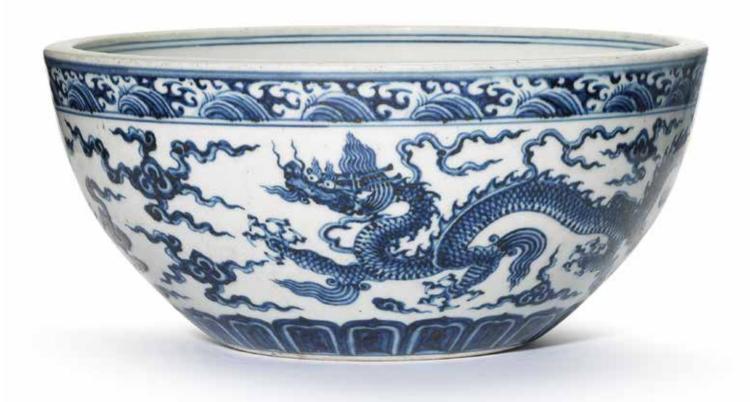

#### A BLUE AND WHITE 'DRAGON' DICE BOWL

Xuande six-character mark and of the period Sturdily potted with deep rounded sides, the exterior brilliantly painted in vivid and varying tones of cobalt blue with characteristic 'heaping and piling' effect, with two striding five-clawed dragons chasing after one another amidst wispy clouds, between a band of lappets encircling the foot and a border of crashing waves, the interior well painted with a six-character mark in underglaze-blue within a double circle, the base unglazed, fitted box. 27.4cm (10 3/4in) diam. (2).

HK\$800,000 - 1,200,000 US\$100,000 - 150,000

明宣德 青花雲龍紋缽 青花「大明宣德年製」楷書款

#### Provenance 來源:

A European private collection, by repute

據傳歐洲私人收藏

Bowls of this type, often described as 'dice bowls', are characteristically thickly and deeply potted, with the name denoting their possible use in the dice-throwing game. Dice bowls may be a Xuande period innovation, as previous examples have not been found.

Although the reign of the Xuande emperor lasted for only ten years (1426-35), its contribution to the development of porcelain production and output cannot be understated. The Xuande emperor was close in artistic sensibility to his grandfather, the Yongle emperor, under whose reign Imperial porcelain production at Jingdezhen developed rapidly and encouraged a spirit of creativity along with rigorous standards at the kilns. The custom of denoting the Imperial reign on vessels produced in the Imperial kiln began in the Yongle period but more often as incised four-character marks; the custom continued in earnest from the Xuande period and throughout the Ming and Qing dynasties.

Compare a similar dice bowl excavated at the Zhushan Imperial kilns in 1983, illustrated in Yuan's and Ming's Imperial Porcelains Unearthed from Jingdezhen, Beijing, 1999, pl.126. Other examples can be found in important museum collections; see two examples of dice bowls. of similar shape and dragon decoration, illustrated in A Panorama of Ceramics in the Collection of the National Palace Museum: Hsüan-te Ware I, Taipei, 2000, pls.34 and 35; another example is illustrated in The Complete Collection of Treasures of the Palace Museum: Blue and White Porcelain with Underglaze Red (I), Hong Kong, 2000, pl.124; see also one in the Victoria and Albert Museum, London, illustrated by J.Ayers, Far Eastern Ceramics in the Victoria and Albert Museum, London, 1980, pl.148; and in the Sir Percival David Collection in the British Museum, London; and in the Freer Gallery of Art, Washington D.C., published in Oriental Ceramics: The World's Great Collections, vol.6, Tokyo, 1982, pl.97, and vol.9, Tokyo, 1981, pl.104, respectively.

A similar blue and white 'dragon' dice bowl, Xuande mark and period, was sold at Sotheby's Hong Kong on 10 April 2006, lot 1659.

此缽胎厚體重, 造型敦實飽滿, 圓潤滴度, 敞口, 弧腹深壁, 平底。 飾青花紋飾,外口沿繪翻騰海水,腹飾雲龍紋,近底處飾蓮瓣紋。碗 心青花雙圈內書「大明宣德年製」楷書款。青花發色濃淡分明且有鐵 鏽斑,富層次感和立體感。整體構圖有度,雲龍飛動,氣概非凡,反 映出宣德官窯製品豪放生動的特徵。

此類缽形器最早出現於新石器時代,後佛教傳入中國後為僧人所用之 食器。到明宣德年間,缽形碗據傳為宮廷後宮賭博擲骰時用的骰盔 子, 品種有白釉、灑藍釉及青花器。此厚重胎體亦非常適用於擲骰

宣德一朝僅持續了短短十年,卻在陶瓷發展史上中佔有十分重要的地 位,其青花器更備受國內外人士的欣賞和重視。宣德帝從小受其祖 父永樂寵愛,所習染的興趣亦大同小異,同樣雅愛藝術,其審美標準 也因而有着密切關係。因此,宣德帝致力發展社會經濟的同時,也提 倡藝術發展,景德鎮製瓷業在前朝的基礎上迅速擴展,生產了舉世聞 名、冠絕一代的宣德青花,本器即為一例。明清兩代,在瓷器上署帝 王年號款的做法,始於永樂年間,均為四字篆書,宣德皇帝繼承了前 朝風格,帝王年號款逐漸普遍,款識的形式和內容也變得豐富。

景德鎮珠山明代宣德官窯遺址在1983年曾出土同類的殘件可供參考, 見炎黃藝術館編《景德鎮出土元明官窯瓷器》,北京,1999年,圖版 126。台北國立故宮博物院亦藏兩件青花雲龍紋缽可資對比,見 《故宮藏瓷大系宣德之部(上)》,台北,2000年,圖版34及35; 再參見北京故宮博物院藏一例,著於《故宮博物院藏文物珍品全集: 青花釉裏紅(上)》,香港,2000年,圖版124。倫敦維多利亞及 阿伯特博物館亦藏一例,見J.Ayers,《Far Eastern Ceramics in the Victoria and Albert Museum》,倫敦, 1980年, 圖版148; 再參考 美國弗瑞爾藝廊藏二例,分別著於《Oriental Ceramics: The World's Great Collections》,第六冊,東京,1982年,圖版97;及第九冊, 東京,1981年,圖版104。香港蘇富比亦曾售出一相近例子,2006年 4月10日,編號1659。