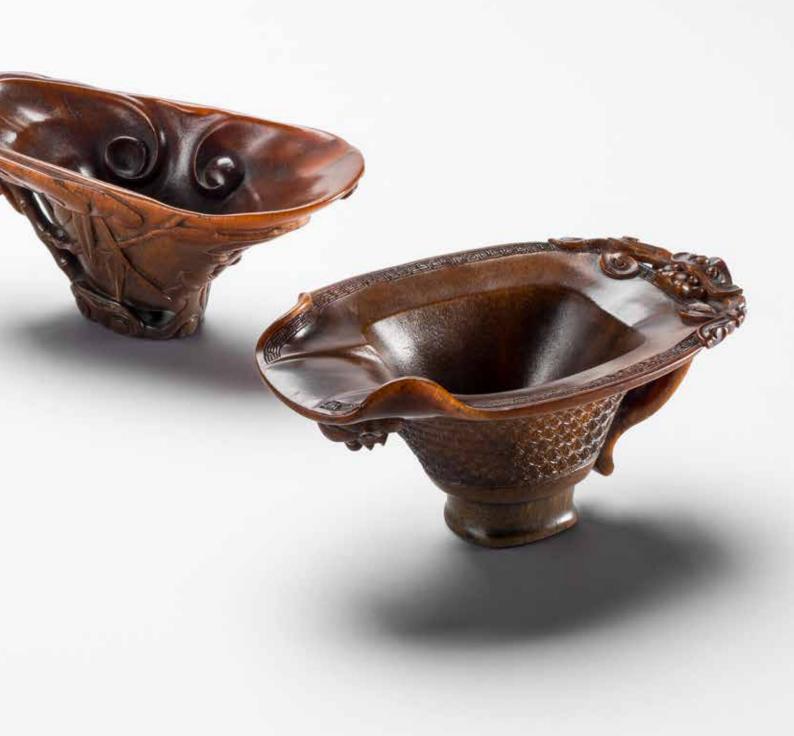

# A RARE WHITE JADE ARCHAISTIC TRIPOD INCENSE BURNER AND COVER

Qianlong

The hemispherical bowl raised on three short cabriole legs emerging from mythical-beast masks, each side crisply carved with an archaistic *taotie* mask, separated by six columns of vertical flanges, the sides flanked by a pair of S-shaped handles curving upward, the domed cover similarly carved, surmounted by a finial decorated with a *ruyi*-head collar.

20.5cm (8in) across the handles (2).

HK\$600,000 - 800,000 US\$77,000 - 100,000

清乾隆 白玉雕仿古獸面紋三足蓋爐

A related white jade archaistic tripod incense burner and cover, Qianlong, but carved with bird handles and ram heads on the cover, sold in these rooms on 26 May 2014, lot 100.

此爐玉質溫潤細膩,玉色清白,底部微雜質,仿古代青銅鼎製成。口 部圓形,有蓋,扁圓腹,腹部及蓋面均以淺浮雕琢仿古獸面紋並有六 組出戟,蓋頂飾如意紋,爐兩側雕豎立耳,下承三獸足。整體製作工 藝繁複,雕工精細,是宮廷中難得一見的精美陳設用品,置於皇帝書 房、廳、堂的几案上。