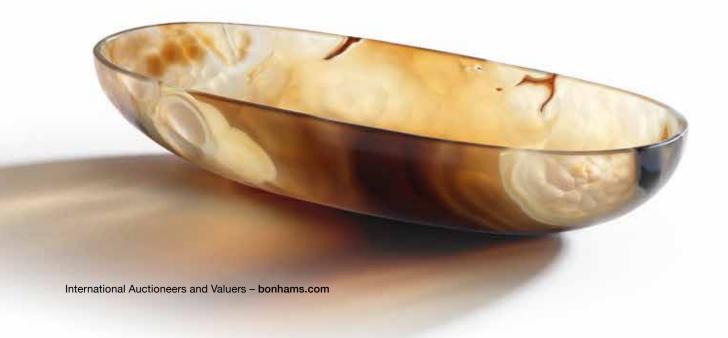

### AN EXTREMELY RARE IMPERIAL BANDED-AGATE **OVAL BRUSHWASHER**

Incised Yongzheng horizontal four-character seal mark and of the period The exquisite translucent stone of golden-yellow and honey-brown tones highlighted with a matrix of natural milky and creamy yellow veins and banded ripples, superbly carved as a slender oval bowl with shallow rounded sides gracefully raised on a slightly recessed base, expertly polished to a lustrous sheen, the underside carefully carved with a horizontal four-character mark in seal script. 18.7cm (7 3/8in) wide

HK\$2,500,000 - 3,000,000 US\$320,000 - 390,000

清雍正 御製瑪瑙橢圓形洗 「雍正年製」篆書刻款

洗橢圓形,直口,斜腹,淺圈足,足底陰刻四字篆書款。器身光素無 紋,打磨精緻,拋光潤澤,瑪瑙晶瑩剔透之質加以其天然結晶,如祥 雲疊現,渾然天成,巧奪天工。

根據清宮《活計檔·玉作》中記錄可知,此類瑪瑙洗應是遵循雍正皇帝 旨意由清宮造辦處而製作。瑪瑙顏色通透,紋理豐富,劉明倩曾引用 東漢許慎《説文解字》中對玉的描述,認為瑪瑙可以與玉媲美,足見 瑪瑙器皿在宮廷藝術之地位。

雍正皇帝對造辦處所作瑪瑙器皿要求極為嚴謹苛刻,常要求工匠將瑪瑙器「往薄裡磨做」,並要求做「素淨」的。在雍正二年至雍正七年之間,清宮《活計檔》中有關雍正皇帝下旨製作或者改作瑪瑙器皿的記錄最多,其中很多都透露出雍正皇帝對於瑪瑙器皿素雅、簡潔的線條以及注重瑪瑙天然紋理的審美概念。例如雍正五年十月十二日,「郎中海望持出:花瑪瑙酒圓一件。奉旨著將口上不圓處收拾。」另外,雍正皇帝對於瑪瑙製作刻款一事也極為慎重,只有其滿意的作品才能刻款,如雍正三年五月初一日由怡親王呈覽時奉旨,「凡做的活計,好而刻字,不好的不必刻字,欽此。」如此更足見此件水洗之珍貴。