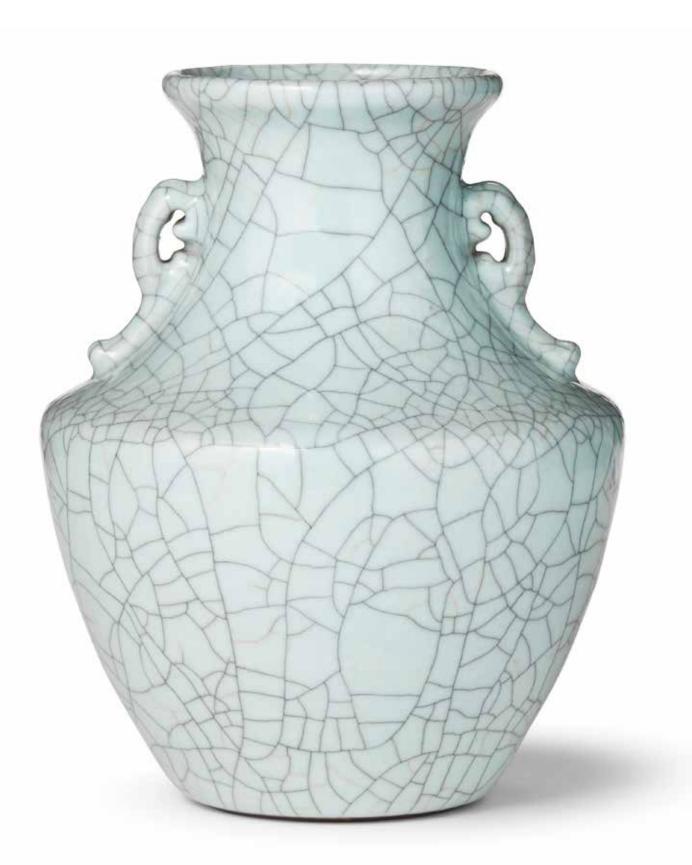

#### A JUNYAO DISH

12th century

Elegantly potted with shallow sides supported on a carefully cut foot ring, applied overall with a lustrous lavender-blue glaze thinning to a mushroom tone at the extremities, wood box. 17.6cm (7in) diam. (3).

HK\$150.000 - 200.000 US\$19,000 - 26,000

十二世紀 鈞窯天藍釉盤

Jun ware, classified as one of the 'Five Classic Wares' of the Song dynasty, was produced primarily at a number of kilns in Henan province. The lavender-blue glaze on the present lot is subtly striking, exhibiting a sophistication and an elegant, restrained nature.

This lot can be compared to a group of twenty Junyao shallow dishes of similar size and shape excavated at Fangcheng county, Henan province in 1976, see Liu Yusheng and Ma Yanpeng, 'Henan sheng Fangcheng xian chutu yipi Songdai cigi' in Wenwu, 1983, pp.92-94, no.3. Compare also a similar Junyao shallow dish dated to the Northern Song dynasty from the Robert Lehman Collection, now at the Metropolitan Museum of Art, New York (accession no. 1975.1.1650).

鈞窯為宋代五大名窯之一,以其獨特的窯變釉色著稱,其窯址位於今河 南省禹州市。本拍品造型端莊古樸,釉色瑩潤典雅,營造出湖光山色的 奇妙韻味,是不可多得的珍品。

此盤可與1976年於河南省方城縣出土一批宋代鈞窯瓷器作比較,這批 瓷器包括十件天青釉盤和十件豆青釉盤,其造型和尺寸與本器相近,見 劉玉生和馬儼鵬,《河南省方城縣出土一批宋代瓷器》一文,著於《文物》,1983年,三期92-94頁。美國大都會藝術博物館亦藏一件Robert Lehman舊藏的北宋鈞窯盤可資對比,博物館編號1975.1.1650。