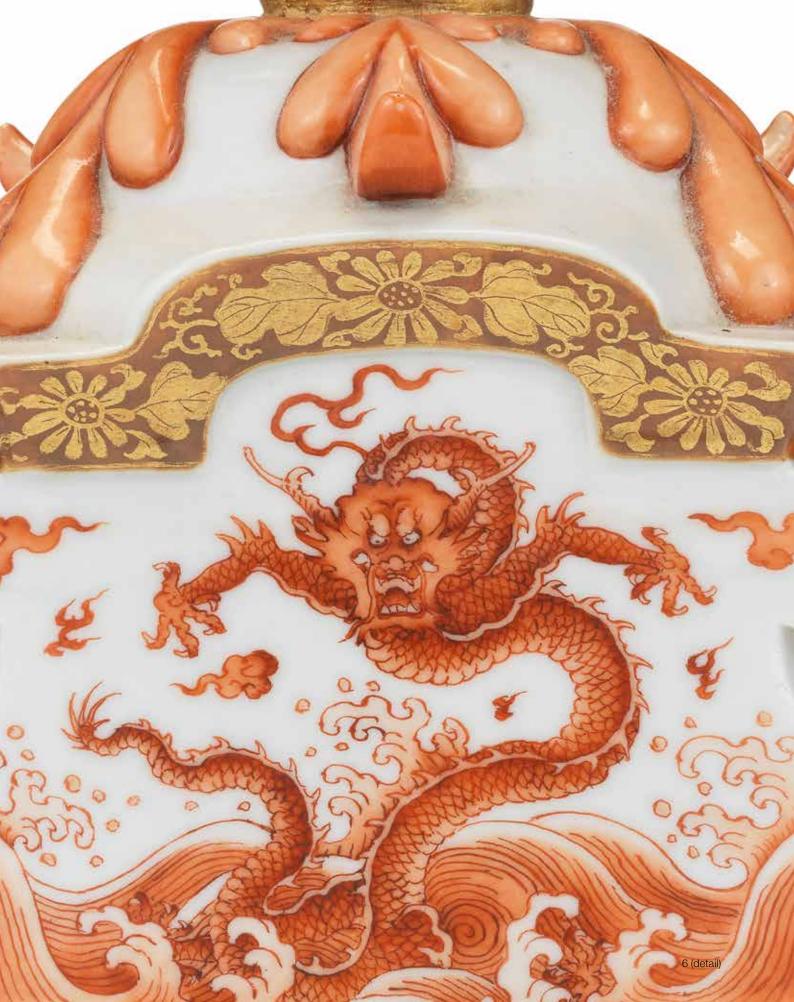

#### AN EXTREMELY RARE IMPERIAL IRON-RED AND GILT-DECORATED 'DRAGON' CANDLESTICK

Yongzheng seal mark and of the period Intricately and elegantly structured standing on a chalice-formed base with three cabriole legs, surmounted by a tall and slender stem in the form of a baluster issuing from an inverted bell-shaped section borne on a collar of elaborate leaves curving outward, supporting a wide and waisted dish-shaped drip pan, each facet of the base vividly enamelled in rich iron-red tones with a front-facing five-clawed dragon soaring ferociously amidst flames and ruyi-shaped clouds above turbulent waves, the mid-section similarly decorated with three striding dragons, each section divided by narrow bands of finely-gilt flowers on a caféau-lait ground and slim gilt borders, wood stand. 42cm (16 1/2in) high (2).

HK\$900,000 - 1,200,000 US\$120,000 - 150,000

清雍正 礬紅描金海水龍紋燭台 青花「大清雍正年製」篆書款

#### Provenance 來源:

Lieutenant-Colonel T.S.Cox and thence by descent

T.S.Cox中校舊藏,後由其家族繼承

The present lot is exceedingly rare and no other example appears to have been published. It embodies the height of Qing dynasty porcelain production, reaching its zenith in quality and innovation under the supervision of the celebrated master potter, Tang Ying (1682-1756) and the guidance of the Yongzheng emperor. The complexity of its form and vulnerability underlines the rarity of this lot and the importance of its existence, having been safeguarded for over one hundred years.

In form, the most comparable example is that of a famille rose moulded candlestick, Yongzheng four-character mark and period, which was sold at Christie's London on 8 November 2011, lot 406, and later sold at Poly Auction, Beijing, on 6 June 2015, lot 6330. The rare famille rose moulded example, formed part of a five-piece garniture, comprising an incense burner, two vases and two candlesticks; see Christie's London, 7 April 1982, lot 62, for an example of a three-piece famille rose moulded part-set, Yongzheng mark and period, comprising an incense burner and two vases. The only other known candlestick of the famille rose moulded type, is the extant lower section, which was sold in our London rooms on 5 November 2009, part lot 195. Similarly, it is possible that the present lot would have been part of a five-piece garniture set, as may be indicated by a similarly decorated iron-red enamelled 'dragon' hexagonal vase, Yongzheng, with similar design with fiery dragons amidst flames and clouds above crashing waves, which was sold at Sotheby's Hong Kong on 8 October 2014, lot 3706, although this example unlike the present lot and the famille rose moulded examples, does not bear a Yongzheng mark.

Tang Ying, a bondservant of the Plain White Banner at the Imperial Household Department, had served at the court in Beijing from the age of 16. Before he became a master potter, he had already been well versed in painting and calligraphy - accomplishments that helped him later in his career to boost the quality of porcelain decoration at the Imperial kilns. While still serving the court in Beijing, the Yongzheng emperor already had him create designs for porcelains produced at Jingdezhen. In 1726 he was sent to supervise the Jingdezhen Imperial kilns personally, and continued his services during the Qianlong emperor's reign. In his innovations, Tang Ying turned to Chinese antiquity for inspiration, but also to the exotic influence of the West, which began with the Kangxi emperor's fascination with scientific instruments and technological advancements brought to the Imperial court by Jesuit priests and artisans, but also continued during the following Yongzheng and Qianlong reigns. According to the official list from 1735, recorded on the Taocheng jishi bei ji [Commemorative Stele on Ceramic Production] composed by Tang Ying, an order from the Yongzheng emperor was noted: 'Imitate the Western cast vessels, (including) five-piece altar sets, dishes, vases etc., paint to render (effect), also emulate the Western painting style'.

The Yongzheng emperor's fascination with the West is aptly demonstrated in the commissioned portrait showing the emperor in a European outfit, reinforcing the Imperial image of ruler of 'all under heaven'; see A.Jackson and A.Jaffer, eds., *Encounters: The Meeting of Asia and Europe 1500-1800*, London, 2004, p.8. The modelling of the present lot, influenced in form by European silver candlesticks, yet adorned with the Imperial five-clawed dragons amidst clouds and above breaking waves, islands and bats, provides a cultural link between East and West, the emperor and the European influence on Chinese aesthetics.

A famille rose candlestick, Yongzheng mark and period, sold at Poly Auction, Beijing, 6 June 2015, lot 6330 清雍正 洋彩浮雕巴洛克式花卉螭龍紋花台售於北京保利, 2015年6月6日, 編號6330

本器造型新穎,器型以西方十八世紀巴洛克風格的三足銀燭台為摹仿 對象,可能為當時督窯官唐英新創式樣。下部為座,三彎腿足,上承 兩截柱,下截柱為倒置鈴形,承於充滿洛可可風格的葉紋之上,托細 長瓶形支柱,上有束腰寬盤。下三足座及兩截柱以礬紅彩飾三組海水 雲龍紋,六條龍分別在海水江崖上騰躍或奔行於祥雲間,每組龍紋均 間以醬地描金花卉紋及纖細描金線相隔。此器所施礬紅彩鮮艷奪目, 所繪龍紋神妙入微,形態生動,矯健有力,且紋飾密而不亂,非常流 暢, 加上其造型結構奇巧, 製作工藝繁縟複雜, 可見匠心獨運, 傳世 品中很罕見,歷經二百多年仍能看到原型,彌足珍貴。

雍正一朝雖短暫,歷時僅為十三年,然其瓷器製作工藝卻有無可取代 的貢獻,並且在唐英任景德鎮御窯督陶官期間取得卓越成就,達到了 清代御製官窯瓷的高峰,可謂冠絕古今。此燭台或為一組佛前供器中 的一種。供器一般一組五件,包括一只香爐,一對燭台及一對花觚, 稱為「五供」。此器為宮廷器物中極為稀有之例,類似例子似乎未曾 見於其他博物館以及私人收藏中,可説是絕無僅有。雖然如此,參考 一件清雍正礬紅彩描金雲龍紋六方花觚,其尺寸與本器相若,所施紋 飾和構圖亦與本器非常相近,從而推斷出這類花觚很有可能與本燭台 原為一同組供器,售於香港蘇富比,2014年10月8日,編號3706。本 器造型之獨特有別於其他雍正朝所製作的傳統品種,傳世品中曾見-例可資參考,造型雖與本器相同,但施洋彩繪花卉螭龍紋,售於倫敦 佳士得,2011年11月8日,編號406,後售於北京保利,2015年6月6 日,編號6330。倫敦邦瀚斯曾售出一件清雍正粉彩燭台殘件,其底座 及中段器形與佳士得所售出類似,2009年11月5日,拍品編號195。

雍正帝繼承了前朝康熙皇帝的思想,西洋藝術因此逐漸受到了清宮主 人的賞識,在郎世寧等西洋畫家的藝術風格熏陶下,雍正皇帝開始在 製作御用器物時要求利用西方材料如琺瑯和加入西方的藝術元素,為 中國宮廷器物提供了嶄新的技術以及樣式。在器物製作屢有仿製西洋 分格,雍正十三年(1735年),根據唐英《陶成紀事碑記》記載: 「仿西洋雕鑄像生器皿,五供、盤碟、瓶、盒等項,畫之渲染,亦仿 西洋筆意。」本器乃五供之一,造型正是仿西洋雕鑄的銀燭台效果, 所飾的洛可可風格葉紋也是受到西洋藝術影響,正符合文獻所載。因 此,本器所繪龍紋既集皇權及吉祥寓意於一身,亦是與西洋文化交流 互動而產生的珍品,實屬雍正御窯之創新佳作。