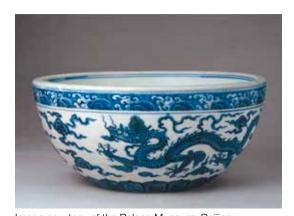

#### A BLUE AND WHITE 'DRAGON' DICE BOWL

Xuande six-character mark and of the period Sturdily potted with deep rounded sides, the exterior brilliantly painted in vivid and varying tones of cobalt blue with characteristic 'heaping and piling' effect, with two striding five-clawed dragons chasing after one another amidst wispy clouds, between a band of lappets encircling the foot and a border of crashing waves, the interior well painted with a six-character mark in underglaze-blue within a double circle, the base unglazed, fitted box. 27.4cm (10 3/4in) diam. (2).

HK\$800,000 - 1,200,000 US\$100,000 - 150,000

明宣德 青花雲龍紋缽 青花「大明宣德年製」楷書款

Image courtesy of the Palace Museum, Beijing 北京故宮博物院藏