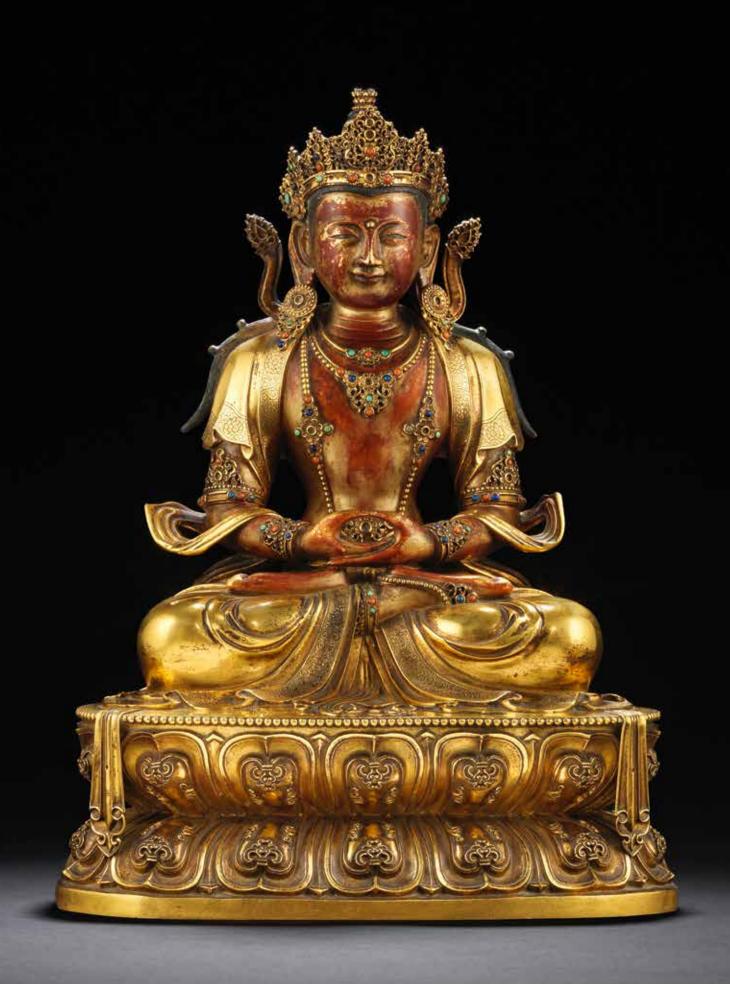

## A RARE IMPERIAL GILT-LACQUERED BRONZE **FIGURE OF AMITAYUS**

Kangxi

Heavily cast seated with legs crossed in dhyanasana and hands held in dhyana mudra atop an exquisite double-lotus base decorated with beaded rim and details in relief, wearing a dhoti overflowing onto the pedestal and incised at the hem with floral decoration, with billowing scarf across both shoulders leaving the chest bare, wearing beaded necklaces, armlets, bracelets and earrings inset with semi-precious hardstones, the serene facial expression with downcast eyes framed by pendulous ears and elaborate headdress holding the hair in high chignon, overall richly gilt and the body lacquered red, engraved to the underside hem with the character shi denoting the number ten. 41.8cm (16 1/2in) high

HK\$4,000,000 - 6,000,000 US\$520,000 - 770,000

清康熙 銅鎏金無量壽佛坐像

The Kangxi emperor's strong personal attraction to impressive giltlacquered and semi-precious-stone-inlaid bronze figures such as the present lot is demonstrated by their close stylistic resemblance to the four-armed Avalokitesvara Shadakshari, from the Qing Court Collection, dated by inscription to the bingyin year, corresponding to 1686, illustrated in The Complete Collection of Treasures of the Palace Museum: Buddhist Statues of Tibet, Shanghai, 2003, p.237, no.226. The inscription, which is engraved in four different languages of Mandarin, Manchu, Mongolian and Tibetan Sanskrit, reads:

'大清昭聖慈壽恭簡安懿章慶敦惠溫莊康和仁宣弘靖太皇太后虔,奉三 室福庇萬靈,自於康熙二十五年歲次丙寅恭奉聖諭不日告成,永念聖 祖母仁慈垂佑眾生更賴菩薩感應萬壽無疆雲爾。!

The inscription states that the gilt-bronze figure was commissioned and presented in dedication to the Kangxi emperor's grandmother, empress dowager Xiaozhuangwen (1613-1688). The year 1686 was neither the empress dowager's seventieth jubilee, nor the Kangxi emperor's thirtieth jubilee; however, the Amitayus's strong association with longevity, known as the Buddha of Infinite Life, could conceivably present the explanation for this highly costly production of the prized sacred figures. The Buddha Amitayus, associated with the rites that ensure long life, is especially worshipped by Tibetans, who believe that life can be extended through long lineages, faith and compassion. It is also believed that one can achieve self-enlightenment and cater to the welfare of others with the help of Amitayus.

The dowager empress was largely responsible for the Kangxi emperor's upbringing and education under the rule of the Four Regents, following the death of the emperor's mother, empress Xiaokangzhang (1640-1663). The Kangxi emperor's devotion to the dowager empress is clearly demonstrated in him personally looking after her, when she fell ill in the autumn of 1687. It is therefore possible that this group of exceptional figures of Amitayus was made for prayer and hope for the prolonging of the dowager empress's life, or in her honour after her passing.

The remarkable size and weight of the Amitayus, intricately cast and richly gilt, finely inlaid with semi-precious stones elevating the figure to a higher art form, enriched with gold-lacquer, softly worn in places touched and worshipped for centuries, all combine to create a magnificent portrayal of the Buddha Amitayus, worthy of Imperial worship. Such a magnificent production would have been costly and therefore only a limited number of such figures would have been made in comparison to the thousands of much smaller gilt-bronze figures of Amitayus ordered by the Qianlong emperor in honour of his mother, empress Xiaoshengxian's (1693-1777) sixtieth, seventieth and eightieth birthdays.

There are very few recorded examples of Kangxi gilt-bronze figures of Amitayus engraved with a numerical inscription at the underside of the foot; compare a gilt-lacquered bronze figure of Amitayus, Kangxi, bearing the engraved number 'seventy six', which was sold at Christie's London, 14 May 2013, lot 154.

Compare a similar Imperial gilt-bronze figure of Amitayus, Kangxi, which was sold at Sotheby's London on 5 November 2014, lot 18, and another from the same rooms sold on 10 November 2010, lot 233. See also another similar example which was sold at Christie's London on 13 May 2008, lot 147.

無量壽佛尺寸碩大,銅質厚重,通體鎏金。結金剛跏趺坐,法相莊嚴 而慈和,施禪定印,坐於蓮台之上。佛面、腹、手、足處施有朱漆, 頭頂飾有鏤空寶冠,並嵌有珊瑚、綠松石及青金石,耳垂圓璫,繒帶 於耳後揚起。胸前項鍊、臂釧、手鐲上均鑲嵌寶石,工藝精湛,華貴 奪目。身體肌肉鑄造豐滿圓潤,腰腹線條優美自然。其披肩、綢裙邊 緣鏨刻纏枝蓮花紋。雙層蓮座,蓮瓣飽滿,樣式獨特,瓣尖鑄卷草紋 及如意紋,每個細節表現均一絲不苟。蓮座底部邊沿刻有「十」記 號。

康熙時期宮廷佛造像雖然大多以無量壽佛為主,但相比乾隆皇帝為孝 聖憲皇后祝壽所造無量壽佛鑄造更加不惜成本。據記載,康熙三十六 年清內務府下設中正殿念經處,負責管理宮中藏傳佛教事務,並辦造 佛像。此時期清宮製作的一些較小體積的無量壽佛因為便於攜帶,可 能用於其於賞賜蒙古王公,而精良鑄造之大件者,則用於皇家寺廟供 奉之需。

康熙帝之祖母孝莊太皇太后篤信佛教,北京故宮博物院藏一尊四臂觀 音,其蓮座下陰刻漢、滿、蒙、藏寺中銘文:「大清昭聖慈壽恭簡安 懿章慶敦惠溫莊康和仁宣弘靖太皇太后虔,奉三室福庇萬靈,自於康 熙二十五年歲次丙寅恭奉聖諭不日告成,永念聖祖母仁慈垂佑眾生更 賴菩薩感應萬壽無疆雲爾。」可見玄燁御令鑄製此像,或為敬奉祖母 之禮而製造。而此尊無量壽佛的鑄造工藝、頭冠、紋飾以及蓮座風格 與北京故宮所藏四臂觀音非常相似,見《故宮博物院藏文物珍品大 系: 藏傳佛教造像》,上海,2003年,頁237,圖226;另見一例於 Ulrich von Schroeder,《Indo-Tibetan Bronzes》,香港,1981年, 頁152,圖版152A及152B。

此類康熙時期之無量壽佛中,有少數蓮座底部會刻有數字,例如倫敦 佳士得2013年5月14日售出一例,拍品154,其底部陰刻有數字「七 十六」。

其他例子,見倫敦蘇富比曾售出一例,2014年11月5日,拍品18;另 見倫敦蘇富比另一例,2010年11月10日,拍品233。倫敦佳士得亦售 出一例與本尊類似,2008年5月13日,拍品147。

10