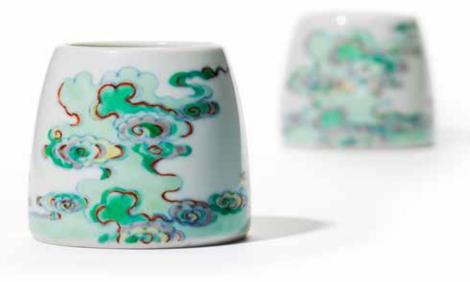

# A PAIR OF EXCEPTIONALLY RARE IMPERIAL DOUCAL WATERPOTS

Yongzheng six-character marks and of the period Each gracefully potted with gently curving sides, the exterior delicately outlined in subtle underglaze-blue with vaporous swirling clouds encircling the base and rising towards the top, exquisitely enamelled in soft tones of yellow, aubergine, dark and light green, with some of the edges picked out in iron-red, the interior and base covered with a transparent glaze, the base with a six-character *kaishu* mark in underglaze-blue, wood stands. *Each:* 5.3cm (2 1/8in) high (4).

HK\$10,000,000 - 15,000,000 US\$1,300,000 - 1,900,000

清雍正 鬥彩祥雲紋馬蹄式水丞一對 青花「大清雍正年製」楷書款

#### Provenance:

The Tsui Museum of Art, Hong Kong, 1991
The Jingguantang Collection
Christie's Hong Kong, 3 November 1998, lot 956
The Gerald M. Greenwald Collection, collection no.88
Christie's Hong Kong, For Imperial Appreciation: Fine Chinese
Ceramics from the Greenwald Collection, 1 December 2010, lot 2816
An important Asian private collection

### Published and Illustrated:

Min Chiu Society, Catalogue of the 7th Annual Exhibition of Porcelain of Ch'ing Dynasty. K'ang-hsi, Yung-cheng and Ch'ien-lung Periods (From 1662 to 1795AD), Hong Kong, 1968, no.57
Min Chiu Society, An Anthology of Chinese Ceramics, Hong Kong Museum of Art, Hong Kong, 1980, no.144
The Tsui Museum of Art, The Tsui Museum of Art, Hong Kong, 1991, pl.112
Chinese Ceramics. Vol.IV, The Tsui Museum of Art, Hong Kong, 1995, pl.131

#### 來源:

香港徐氏藝術館,1991年 靜觀堂舊藏 香港佳士得,1998年11月3日,拍品956 葛沃得舊藏,編號88 香港佳士得,「曄兮如華-葛沃得珍藏御製瓷器」專拍, 2010年12月1日,拍品2816 重要亞洲私人收藏

#### 出版與著錄:

《香港敏求精舍第七屆展覽:清代康熙、雍正、乾隆瓷器》,香港,1968年,編號57 敏求精舍著,《中國陶瓷雅集》,香港,1980年,編號144 《徐氏藝術館》,徐氏藝術館,香港,1991年,圖版112 《徐氏藝術館:陶瓷篇IV·清代》,徐氏藝術館,香港,1995年, 圖版131

正午青報

正年青