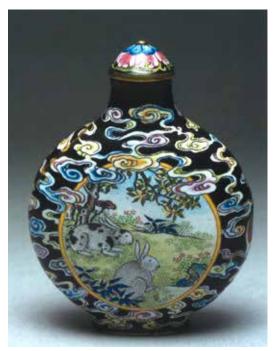

#### A BLUE AND WHITE 'DRAGON' DICE BOWL

Xuande six-character mark and of the period Sturdily potted with deep rounded sides, the exterior brilliantly painted in vivid and varying tones of cobalt blue with characteristic 'heaping and piling' effect, with two striding five-clawed dragons chasing after one another amidst wispy clouds, between a band of lappets encircling the foot and a border of crashing waves, the interior well painted with a six-character mark in underglaze-blue within a double circle, the base unglazed, fitted box. 27.4cm (10 3/4in) diam. (2).

HK\$800,000 - 1,200,000 US\$100,000 - 150,000

明宣德 青花雲龍紋缽 青花「大明宣德年製」楷書款

#### Provenance 來源:

A European private collection, by repute

據傳歐洲私人收藏

Bowls of this type, often described as 'dice bowls', are characteristically thickly and deeply potted, with the name denoting their possible use in the dice-throwing game. Dice bowls may be a Xuande period innovation, as previous examples have not been found.

Although the reign of the Xuande emperor lasted for only ten years (1426-35), its contribution to the development of porcelain production and output cannot be understated. The Xuande emperor was close in artistic sensibility to his grandfather, the Yongle emperor, under whose reign Imperial porcelain production at Jingdezhen developed rapidly and encouraged a spirit of creativity along with rigorous standards at the kilns. The custom of denoting the Imperial reign on vessels produced in the Imperial kiln began in the Yongle period but more often as incised four-character marks; the custom continued in earnest from the Xuande period and throughout the Ming and Qing dynasties.

Compare a similar dice bowl excavated at the Zhushan Imperial kilns in 1983, illustrated in Yuan's and Ming's Imperial Porcelains Unearthed from Jingdezhen, Beijing, 1999, pl.126. Other examples can be found in important museum collections; see two examples of dice bowls. of similar shape and dragon decoration, illustrated in A Panorama of Ceramics in the Collection of the National Palace Museum: Hsüan-te Ware I, Taipei, 2000, pls.34 and 35; another example is illustrated in The Complete Collection of Treasures of the Palace Museum: Blue and White Porcelain with Underglaze Red (I), Hong Kong, 2000, pl.124; see also one in the Victoria and Albert Museum, London, illustrated by J.Ayers, Far Eastern Ceramics in the Victoria and Albert Museum, London, 1980, pl.148; and in the Sir Percival David Collection in the British Museum, London; and in the Freer Gallery of Art, Washington D.C., published in Oriental Ceramics: The World's Great Collections, vol.6, Tokyo, 1982, pl.97, and vol.9, Tokyo, 1981, pl.104, respectively.

A similar blue and white 'dragon' dice bowl, Xuande mark and period, was sold at Sotheby's Hong Kong on 10 April 2006, lot 1659.

此缽胎厚體重, 造型敦實飽滿, 圓潤滴度, 敞口, 弧腹深壁, 平底。 飾青花紋飾,外口沿繪翻騰海水,腹飾雲龍紋,近底處飾蓮瓣紋。碗 心青花雙圈內書「大明宣德年製」楷書款。青花發色濃淡分明且有鐵 鏽斑,富層次感和立體感。整體構圖有度,雲龍飛動,氣概非凡,反 映出宣德官窯製品豪放生動的特徵。

此類缽形器最早出現於新石器時代,後佛教傳入中國後為僧人所用之 食器。到明宣德年間,缽形碗據傳為宮廷後宮賭博擲骰時用的骰盔 子, 品種有白釉、灑藍釉及青花器。此厚重胎體亦非常適用於擲骰

宣德一朝僅持續了短短十年,卻在陶瓷發展史上中佔有十分重要的地 位,其青花器更備受國內外人士的欣賞和重視。宣德帝從小受其祖 父永樂寵愛,所習染的興趣亦大同小異,同樣雅愛藝術,其審美標準 也因而有着密切關係。因此,宣德帝致力發展社會經濟的同時,也提 倡藝術發展,景德鎮製瓷業在前朝的基礎上迅速擴展,生產了舉世聞 名、冠絕一代的宣德青花,本器即為一例。明清兩代,在瓷器上署帝 王年號款的做法,始於永樂年間,均為四字篆書,宣德皇帝繼承了前 朝風格,帝王年號款逐漸普遍,款識的形式和內容也變得豐富。

景德鎮珠山明代宣德官窯遺址在1983年曾出土同類的殘件可供參考, 見炎黃藝術館編《景德鎮出土元明官窯瓷器》,北京,1999年,圖版 126。台北國立故宮博物院亦藏兩件青花雲龍紋缽可資對比,見 《故宮藏瓷大系宣德之部(上)》,台北,2000年,圖版34及35; 再參見北京故宮博物院藏一例,著於《故宮博物院藏文物珍品全集: 青花釉裏紅(上)》,香港,2000年,圖版124。倫敦維多利亞及 阿伯特博物館亦藏一例,見J.Ayers,《Far Eastern Ceramics in the Victoria and Albert Museum》,倫敦, 1980年, 圖版148; 再參考 美國弗瑞爾藝廊藏二例,分別著於《Oriental Ceramics: The World's Great Collections》,第六冊,東京,1982年,圖版97;及第九冊, 東京,1981年,圖版104。香港蘇富比亦曾售出一相近例子,2006年 4月10日,編號1659。

Image courtesy of the Palace Museum, Beijing 北京故宮博物院藏