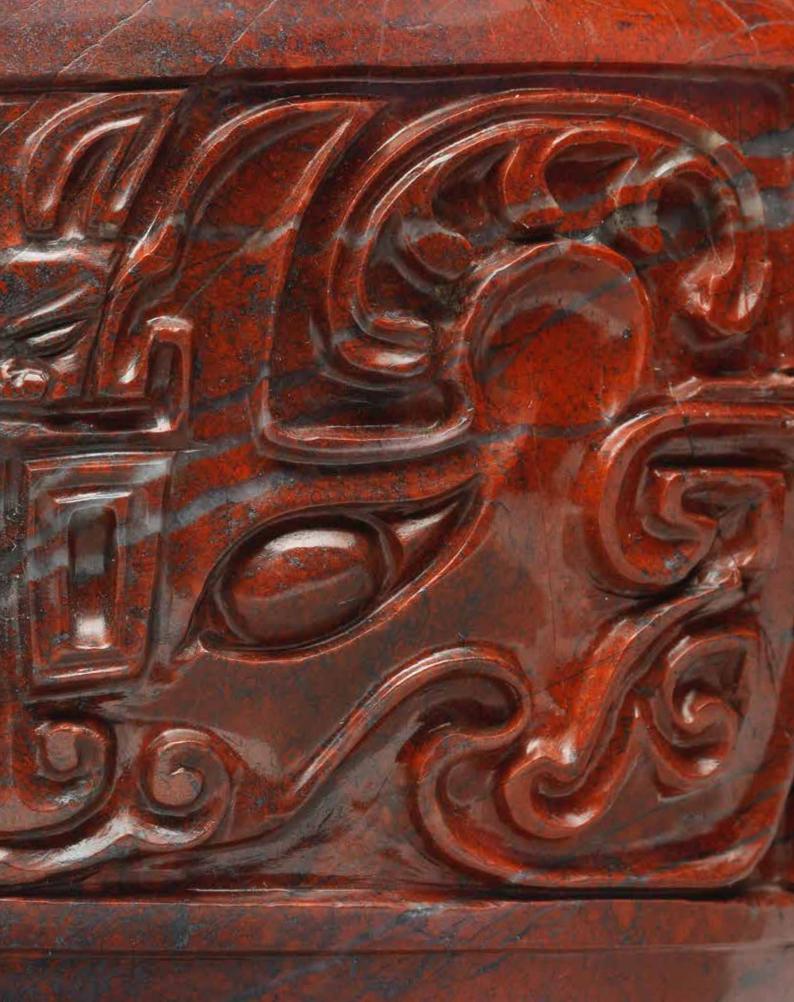

### A VERY RARE IMPERIAL RED JASPER ARCHAISTIC VASE

Mid-Qing Dynasty

The lustrous stone of a bright red tone vividly veined and mottled with shades of aubergine, the baluster form rising from a short straight foot to a waisted neck, set with a pair of openwork dragon-head handles in high relief, the centre of the body crisply carved in shallow relief with a taotie mask on both sides, all above a band of cicada blades, wood stand.

16.6cm (6 1/2in) high (2).

HK\$500,000 - 800,000 US\$64,000 - 100,000

清中期 御製紅碧石雕仿古獸紋雙耳瓶

Invoice

The present lot is an exceptionally rare artefact of the Qianlong period, combining the Imperial taste for archaism with the opulence of the red jasper stone, further emphasised by the generous use of the material.

Red jasper is a fine grained opaque form of chalcedony of a rich red colour that occasionally contains dark grey or black stripes of quartz. The material of the present lot is certainly among the best of its kind with its lustrous red tone and attractive aubergine veins. For a full discussion of this material used in the Qing Imperial palace, see Chen Xiasheng, Su gu hua jin tan gugong zhubao, Taipei, 2013, pp.111-112.

The idea of archaism, displayed on the present lot in the crisp carving of the taotie masks and dragon-head handles, was particularly favoured by the Qing court during the 18th century, and much promoted by the Qianlong emperor. The emperor proposed to 'restore ancient ways', referring to the view of ancient culture as having intrinsic qualities of sincerity, simplicity and happy exuberance. See Chang Li-tuan, The Refined Taste of the Emperor: Special Exhibition of Archaic and Pictorial Jades of the Ch'ing Court, Taipei, 1997, pp.49-50. The present jasper vase shares the related form and similar carving style with some of the archaistic jade vessels of the Qianlong period, which originally drew their inspiration from ancient bronze vessels: see a white jade vase decorated with taotie masks and cicada blades, Qianlong, illustrated in Compendium of Collections in the Palace Museum: Jade 10, Qing Dynasty, Beijing, 2011, pl.9, and another malachite vase also with archaistic taotie masks from the National Palace Museum, Taipei, illustrated in ibid, p.169. Compare also a red jasper flower holder in the shape of a peach tree, dated to the 18th/19th century, in the Metropolitan Museum of Art, New York (accession no. 24.80.143).

瓶以紅碧石雕成,選料優良,以深珊瑚紅為主,間有紫斑。仿古壺 形, 壺身微扁而寬, 寬肩窄底, 腹部淺浮雕獸面紋, 近足部飾蟬形-周,頸兩側飾獸吞式耳,雕刻紋飾清晰奪目,造型清秀挺拔。此器色 彩沉穩與明亮交錯,兩色相互搭配,藝術效果上相得益彰,動感異 常,活潑中又不失穩重,是清代乾隆時期極其難得一見的珍品。

紅碧石又稱碧玉(jasper),屬於一種不透明的玉髓;單色的碧玉非 常罕見,幾乎都參雜有各種顏色的條紋和斑點,而本器主要以紅色為 主,參以天然形成的紫色條紋,紋理脈絡分明,富於變化,美不勝 收,實屬上品。有關碧玉材料於清宮使用的論述,詳閱陳夏生著, 《溯古話金:談故宮珠寶》,台北,2013年,頁111至112。

本品為乾隆朝的仿古器物,從造型及所刻紋飾均顯乾隆帝崇尚慕古之 風,認為古典器物樸素、精純、高雅、有意涵,為此曾命梁詩正等人 纂修《西清古鑑》,記錄清代宮廷所收藏商周至唐代青銅器過千件, 繼而為玉匠提供靈感,詳閱張麗端著《宮廷之雅:清代仿古及畫意玉 器特展圖錄》,台北,1997年,頁49-50;參看台北國立故宮博物院 藏一件清代石青孔雀石仿古紋瓶,其饕餮紋飾可資比較。這類紅碧石 在清代較常見於尺寸小的物件上,如鼻煙壺和扳指等,像此類形製碩 大和用料奢侈的器物在傳世品中極其罕見,且雕琢工藝水平精湛,其 珍貴性不言而喻。

同樣雕有仿古獸紋及蟬形紋飾的器物,可參考北京故宮博物院藏一件 清乾隆白玉雕獸面紋六棱壺,見《故宮博物院藏品大系:玉器編10. 清》,北京,2011年,圖版9。以紅碧石雕琢而成的陳設器物傳世並 不多,參見一件十八/十九世紀紅碧石桃形洗,藏於美國大都會藝術博 物館,博物館編號24.80.143。

A malachite archaistic vase; image courtesy of the National Palace Museum, Taipei 孔雀石瓶;台北國立故宮博物院藏