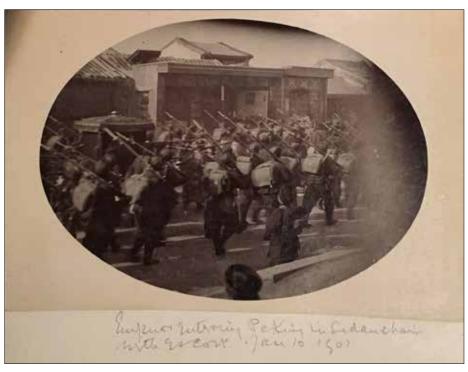

#### LIEUTENANT-COLONEL T. S. COX IN CHINA 1900 - 1902 T.S.COX中校1900至1902年在華期間 (LOTS 6 - 8)

Lieutenant-Colonel T.S.Cox graduated from Sandhurst Military Academy in 1892 and was commissioned in 1894 into the 16th Indian Cavalry. The Bengal Lancers. His noteworthy military service included in 1897, Tochi Field Force, N.W. Frontier; and in 1900, the China Expeditionary Force during the Boxer Rebellion, when he was awarded the US Military Order of the Dragon. In 1901 he was seconded as the Advisor to Chinese Government and awarded an Imperial decoration by Shangi, Prince Su (1866-1922), In 1903 he was elected to the Royal Geographical Society. In 1903 he served as Captain in the Indian Army; between 1904-1907, he was posted in the D.M.O. War Office, London, the Balkans, Asia Minor, Somaliland, Abyssinia, Russian Central Asia, and Ottoman Middle East; in 1911 he was awarded the King George V Delhi Coronation Durbar medal. Between 1912-1913 he was posted in the Middle East and Central Asia. In 1915, he took part in the Gallipoli Campaign and in 1916 transferred to command the 37th Dogras. In 1917 he served in the Mesopotamian campaign and was wounded whilst serving in the Aden Field Force. In 1920 he served with the Waziristan Field Force, NW Frontier; in 1921 he transferred to command the 3rd Madras Regiment and in 1925 he retired from the Indian Army as Lieutenant-Colonel.

July 1900: Cox was ordered to North China to join the China Expeditionary Force to relieve the siege of the Beijing International Legation Area by Chinese 'Boxers'. Collected a troop of 16th Bengal Lancers in Hong Kong on August 15 1900 and disembarked at Sinho for Tianjin on September 11. Advanced on Beijing September/ October 1900. Subsequently placed in charge of a 'Flying Column' sent to capture Boxer leaders at Baoding, a hundred miles south-west of Beijing. Campaign medal, and learned to speak Chinese. Passed 6-day Chinese language examination.

January - June 1901 worked for the British Military Commander, General Sir Alfred Gaselee, and awarded Military Order of the Dragon in April. July 1901 promoted Staff Captain and seconded to raise and train a Battalion of Chinese Railway Police, whose task was to guard the Beijing, Tongshan, and Tianjin districts for the British High Command, stationed at the Temple of Heaven in Beijing.

January 1 - December 25 1902 Cox was the Officer Commanding Railway Police, Chinese Imperial Railways, most of this time under contract to the Chinese Imperial Government. In addition to this role, from June 1 to December 1902 he was 'Confidential Adviser' to His Imperial Highness Prince Su, Governor of Beijing (the Emperor's uncle), and from August 15 to December 1902 also 'Confidential Adviser' to His Imperial Highness Prince Qing, Head of Chinese Octroi (Customs) Department. Cox received a Letter of Appreciation and was awarded a Chinese Imperial Decoration for his services. He left Beijing for India on December 25 1902.

T.S.Cox中校1892年畢業於桑德赫斯特皇家軍事學院,1894年加入 印度騎兵團第十六團,1897年參加巴基斯坦奇山戰役,駐守西北前 線。1900年,入華參與鎮壓義和團運動,1901年受命於清政府並受 到肅親王嘉獎,1903年被選入皇家地理協會。1903年受命為英屬印度 軍指揮官。1904至1907年間,曾被派駐倫敦、巴爾幹半島地區、安 納托利亞地區、索馬裡闌地區、阿比西尼亞、俄羅斯、土耳其地區等 等。1911年,被授予喬治王五世德里杜爾巴勳章。1912年至1913年 間,又被派駐中東及中亞地區。1915年,參加第一次世界大戰的加里 波利之戰,並於1916年調遣指揮第37軍團。1917年,參加美索不達 米亞戰役時受傷。1920年參加窩茲日斯坦戰役。1921年調遣指揮英屬 印度陸軍第三軍團,最後於1925年正式退伍。

1900年7月:被派入華解救受到義和團圍攻的北京使館區。於1900年 8月15日從香港帶領英屬印度騎兵團第十六團出發前往天津,於9月11 日登岸,次月抵達北京,並受命指揮衝擊隊於京城西南處追拿義和團 首領。當年榮獲勳章,並學習中文。

1901年1月至6月效命於英軍司令阿弗萊德將軍,並於同年四月獲得勳 章。1901年7月被升任為副司令,負責訓練在華的鐵路守道軍,任務 是保護英國公使在北京的安全。

1902年1月1日至12月25日,被清廷任命為鐵路守道軍總指揮,期間 與清政府有密切往來。1902年6月1日至12月,被肅親王秘任為貼身顧 問,並在同年8月15日至12月被慶親王密任為貼身顧問。期間多次受 到清廷的嘉獎,最後於1902年12月25日離京返回印度。