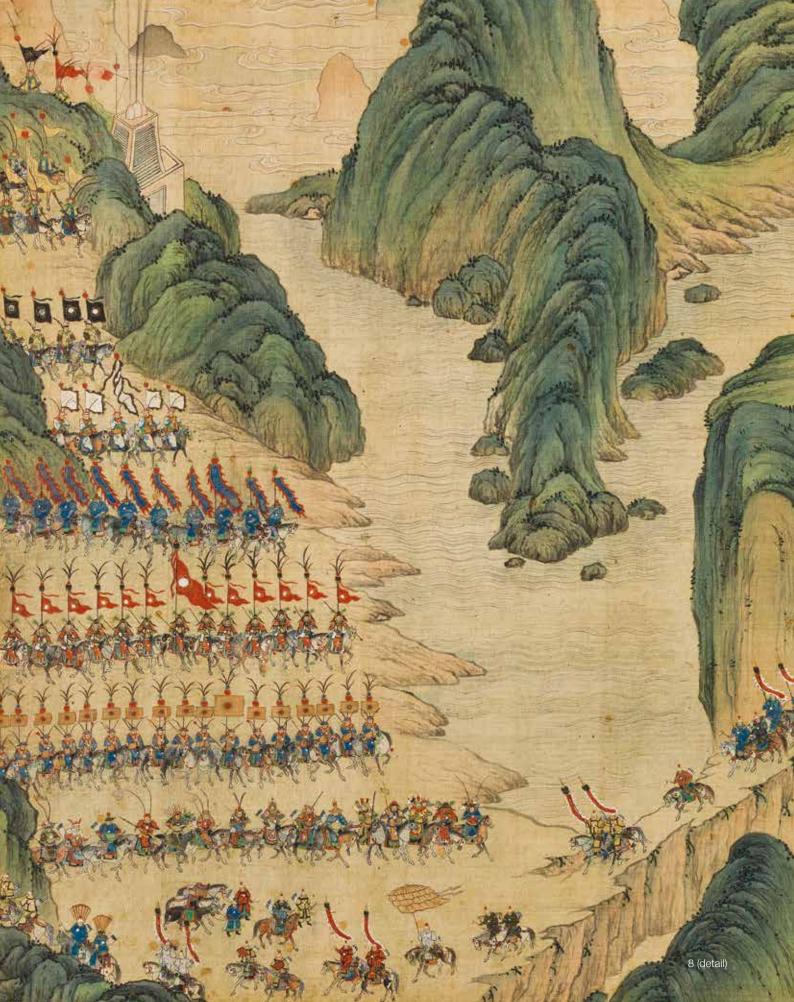

#### AN ALBUM WITH SEVEN SECTIONS OF A PAINTING

Early 18th century

Ink and colour on silk, comprising seven album leaves depicting scenes of the Qing military expedition to Tibet of 1720, leaf four with accompanying separate leaf with a kaishu inscription, detached album cover.

Each: 46cm (18 1/8in) x 39.5cm (15 1/2in) (9).

HK\$150,000 - 200,000 US\$19,000 - 26,000

十八世紀早期 設色絹本圖冊七開 佚名

#### Provenance 來源:

Lieutenant-Colonel T.S.Cox and thence by descent

T.S.Cox中校舊藏,後由其家族繼承

The rare documentary series of paintings depict scenes commemorating the Qing military campaign in Tibet in 1720, when the Kangxi emperor sent an army to expel the Dzungar Mongols from Tibet and established a Chinese protectorate over the country.

In 1719, the Kangxi emperor mobilised two simultaneous invading forces to Tibet: a main expedition force of twelve thousand troops from Kokonor (modern day Qinghai province) and another force numbering three thousand troops (one thousand Manchu troops and two thousand Green Standard troops) departing from Sichuan province. Qing soldiers including elite Bannermen from the Eight Banners were called to arms for the war effort involving at least three divisions: Bordered Yellow Banner (鑲黃旗), Bordered Red Banner (鑲紅旗) and Bordered Blue Banner (鑲藍旗), as depicted on the present lot. The mastermind behind this campaign was Nian Gengyao (1679-1726), a Chinese military commander with extensive military experience on the western frontier of the Qing empire. On 24 September 1720, the Sichuan expedition conquered Lhasa; see Dai Yingcong, The Sichuan Frontier and Tibet: Imperial Strategy in the Early Qing, University of Washington Press, 2009, p.81.

The fourth section of the paintings is accompanied by inscription, which reads:

廿五 切斯作

營寨須多備繳矰,賓鴻不到日聞鷹。 隔江請看蠻人壘,劍戟如山列幾層。

時逆酋陳邳兒遁去,令達克咱陳列蠻兵三千,於沿江以拒。

and can be translated as:

Twenty-five

Bv Qiesi

The military camps needs to prepare as many arrows and traps as

cry of the eagles heard at dawn but our allies have yet to arrive. Across the river are the ramparts of the enemy barbarians, their swords and spears plenty in layers like mountains. The leader of the enemy Chen Pier retreated, he ordered Da Kezan to take command of three thousand troops. and resisted us at the river.

該圖冊應是描繪清康熙五十六年(1717年)至五十九年(1720年) 之間清軍平定西藏準格爾部的戰爭場面。準噶爾部是厄魯特蒙古的-部。康熙十六年(1677年),準噶爾部首領噶爾丹發動分裂叛亂,康熙 皇帝派兵十萬,分中、西、東路平定叛亂。

此七開冊頁中,大部分為描繪清軍八旗將領率部隊穿過天險、深入藏 地安營紮寨之畫面。其中一開附有題記,交代此開所繪是清軍與巴 達克咱率領的藏兵在噶爾招穆倫渡口相遇的場面。康熙五十九年七月 底至八月初,南路清軍在噶爾弼率領下自成都啟程,經打箭爐(今康 定)、裡塘、巴塘,於六月間至察木多(今西藏昌都);七月底八月初進 至拉裡(今西藏嘉黎)。當時大策零敦多布派吹木丕勒寨桑,率藏兵守禦 墨竹工卡。噶爾弼改變原定等候中路大軍的計畫,於八月初六日直撲 墨竹工卡。吹木丕勒寨桑逃往達木,墨竹工卡的呼圖克圖歸順清軍。 清軍順利佔領墨竹工卡後,即向噶爾招穆倫渡口進軍。

平定準噶爾之役歷康熙、雍正、乾隆三朝,前後長達七十年。乾隆皇 帝最後平定準噶爾後,西域天山南北盡入版圖,與天山以南的回部合 稱西域新疆。

A RARE IMPERIAL GILT-LACQUERED BRONZE FIGURE OF AMITAYUS Kangxi