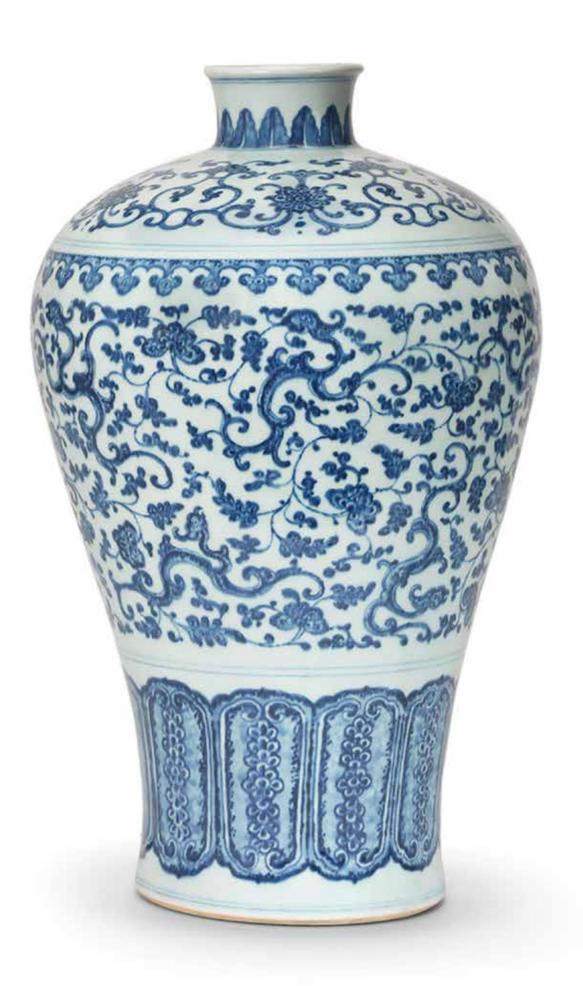

### A LARGE MING-STYLE BLUE AND WHITE 'NINE-CHILONG' VASE, MEIPING

18th century

Of tapering form, rising from the slightly flared foot to the high rounded shoulders, surmounted by the waisted neck and rounded rim, finely painted in varying shades of blue around the central register with nine *chi* dragons amidst a meandering leafy lotus blossom scroll, between a continuous lotus scroll around the shoulders and lotus petal panels framing floral garlands above the foot, the neck with a band of upright lappets.

47.1cm (18 1/2in) high

HK\$300,000 - 400,000 US\$39,000 - 52,000

十八世紀 仿明式青花九龍穿花紋梅瓶

#### Provenance 來源:

A European private collection

歐洲私人收藏

The present vase is finely painted in the Ming-style with varying shades of blue imitating the 'heaping and piling' effect of the high iron-content cobalt blue used during the early Ming dynasty. In decoration, the nine *chi* dragons, a popular theme also represented in other mediums, including jade, cloisonné enamel, glass and rhinoceros horn, may allude to the 'nine sons of the dragon', with the number nine seen as the number of heaven, associated with the emperor.

Compare with a related Ming-style blue and white moonflask, 18th century, which was sold at Christie's London on 10 May 2011, lot 270.

瓶口微撇,短頸,豐肩,長圓腹漸收,圈足。通體青花繪四層紋飾, 主題紋飾繪九龍穿花紋,輔以蕉葉、纏枝蓮,如意雲頭、變形蓮瓣紋 等邊飾。此瓶造型飽滿,構圖疏密有致,運筆自然,盡顯嫻熟繪畫技 巧,所施青花翠麗,略有暈散但層次清晰,以筆端點染鐵鏽斑痕,有 仿明代「宣青」遺風。整體端莊典雅。

此瓶所飾九龍紋飾有古代傳説「龍生九子」或「九龍在天」之意。在中國傳統文化裏,「九」代表最高權威的「天數」,用來形容天子至高無上的地位。類似的紋飾也可見於其他器物上,例如玉器、掐絲琺瑯器、料器和犀牛角杯等。倫敦佳士得曾售出一件十八世紀的仿明式抱月瓶可資參考,2011年5月10日,編號270。

4