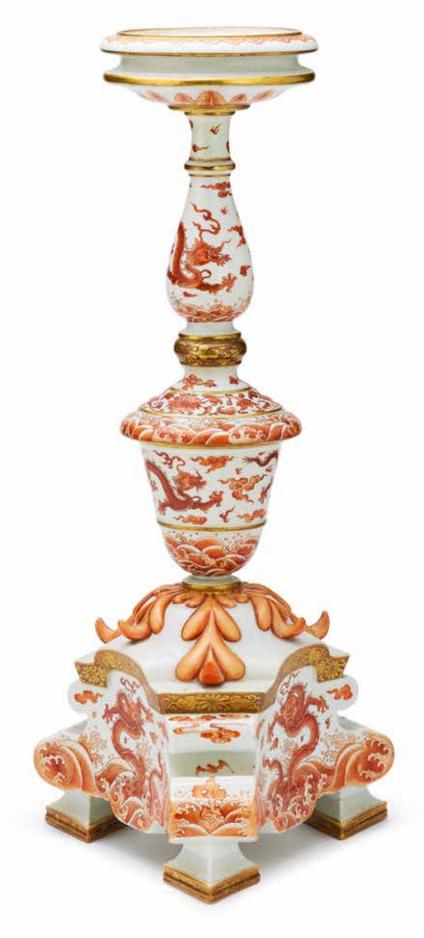

#### AN EXTREMELY RARE IMPERIAL IRON-RED AND GILT-DECORATED 'DRAGON' CANDLESTICK

Yongzheng seal mark and of the period Intricately and elegantly structured standing on a chalice-formed base with three cabriole legs, surmounted by a tall and slender stem in the form of a baluster issuing from an inverted bell-shaped section borne on a collar of elaborate leaves curving outward, supporting a wide and waisted dish-shaped drip pan, each facet of the base vividly enamelled in rich iron-red tones with a front-facing five-clawed dragon soaring ferociously amidst flames and ruyi-shaped clouds above turbulent waves, the mid-section similarly decorated with three striding dragons, each section divided by narrow bands of finely-gilt flowers on a caféau-lait ground and slim gilt borders, wood stand. 42cm (16 1/2in) high (2).

HK\$900,000 - 1,200,000 US\$120,000 - 150,000

清雍正 礬紅描金海水龍紋燭台 青花「大清雍正年製」篆書款

#### Provenance 來源:

Lieutenant-Colonel T.S.Cox and thence by descent

T.S.Cox中校舊藏,後由其家族繼承

The present lot is exceedingly rare and no other example appears to have been published. It embodies the height of Qing dynasty porcelain production, reaching its zenith in quality and innovation under the supervision of the celebrated master potter, Tang Ying (1682-1756) and the guidance of the Yongzheng emperor. The complexity of its form and vulnerability underlines the rarity of this lot and the importance of its existence, having been safeguarded for over one hundred years.

In form, the most comparable example is that of a famille rose moulded candlestick, Yongzheng four-character mark and period, which was sold at Christie's London on 8 November 2011, lot 406, and later sold at Poly Auction, Beijing, on 6 June 2015, lot 6330. The rare famille rose moulded example, formed part of a five-piece garniture, comprising an incense burner, two vases and two candlesticks; see Christie's London, 7 April 1982, lot 62, for an example of a three-piece famille rose moulded part-set, Yongzheng mark and period, comprising an incense burner and two vases. The only other known candlestick of the famille rose moulded type, is the extant lower section, which was sold in our London rooms on 5 November 2009, part lot 195. Similarly, it is possible that the present lot would have been part of a five-piece garniture set, as may be indicated by a similarly decorated iron-red enamelled 'dragon' hexagonal vase, Yongzheng, with similar design with fiery dragons amidst flames and clouds above crashing waves, which was sold at Sotheby's Hong Kong on 8 October 2014, lot 3706, although this example unlike the present lot and the famille rose moulded examples, does not bear a Yongzheng mark.

Tang Ying, a bondservant of the Plain White Banner at the Imperial Household Department, had served at the court in Beijing from the age of 16. Before he became a master potter, he had already been well versed in painting and calligraphy - accomplishments that helped him later in his career to boost the quality of porcelain decoration at the Imperial kilns. While still serving the court in Beijing, the Yongzheng emperor already had him create designs for porcelains produced at Jingdezhen. In 1726 he was sent to supervise the Jingdezhen Imperial kilns personally, and continued his services during the Qianlong emperor's reign. In his innovations, Tang Ying turned to Chinese antiquity for inspiration, but also to the exotic influence of the West, which began with the Kangxi emperor's fascination with scientific instruments and technological advancements brought to the Imperial court by Jesuit priests and artisans, but also continued during the following Yongzheng and Qianlong reigns. According to the official list from 1735, recorded on the Taocheng jishi bei ji [Commemorative Stele on Ceramic Production] composed by Tang Ying, an order from the Yongzheng emperor was noted: 'Imitate the Western cast vessels, (including) five-piece altar sets, dishes, vases etc., paint to render (effect), also emulate the Western painting style'.

The Yongzheng emperor's fascination with the West is aptly demonstrated in the commissioned portrait showing the emperor in a European outfit, reinforcing the Imperial image of ruler of 'all under heaven'; see A.Jackson and A.Jaffer, eds., *Encounters: The Meeting of Asia and Europe 1500-1800*, London, 2004, p.8. The modelling of the present lot, influenced in form by European silver candlesticks, yet adorned with the Imperial five-clawed dragons amidst clouds and above breaking waves, islands and bats, provides a cultural link between East and West, the emperor and the European influence on Chinese aesthetics.

A famille rose candlestick, Yongzheng mark and period, sold at Poly Auction, Beijing, 6 June 2015, lot 6330 清雍正 洋彩浮雕巴洛克式花卉螭龍紋花台售於北京保利, 2015年6月6日, 編號6330

本器造型新穎,器型以西方十八世紀巴洛克風格的三足銀燭台為摹仿 對象,可能為當時督窯官唐英新創式樣。下部為座,三彎腿足,上承 兩截柱,下截柱為倒置鈴形,承於充滿洛可可風格的葉紋之上,托細 長瓶形支柱,上有束腰寬盤。下三足座及兩截柱以礬紅彩飾三組海水 雲龍紋,六條龍分別在海水江崖上騰躍或奔行於祥雲間,每組龍紋均 間以醬地描金花卉紋及纖細描金線相隔。此器所施礬紅彩鮮艷奪目, 所繪龍紋神妙入微,形態生動,矯健有力,且紋飾密而不亂,非常流 暢, 加上其造型結構奇巧, 製作工藝繁縟複雜, 可見匠心獨運, 傳世 品中很罕見,歷經二百多年仍能看到原型,彌足珍貴。

雍正一朝雖短暫,歷時僅為十三年,然其瓷器製作工藝卻有無可取代 的貢獻,並且在唐英任景德鎮御窯督陶官期間取得卓越成就,達到了 清代御製官窯瓷的高峰,可謂冠絕古今。此燭台或為一組佛前供器中 的一種。供器一般一組五件,包括一只香爐,一對燭台及一對花觚, 稱為「五供」。此器為宮廷器物中極為稀有之例,類似例子似乎未曾 見於其他博物館以及私人收藏中,可説是絕無僅有。雖然如此,參考 一件清雍正礬紅彩描金雲龍紋六方花觚,其尺寸與本器相若,所施紋 飾和構圖亦與本器非常相近,從而推斷出這類花觚很有可能與本燭台 原為一同組供器,售於香港蘇富比,2014年10月8日,編號3706。本 器造型之獨特有別於其他雍正朝所製作的傳統品種,傳世品中曾見-例可資參考,造型雖與本器相同,但施洋彩繪花卉螭龍紋,售於倫敦 佳士得,2011年11月8日,編號406,後售於北京保利,2015年6月6 日,編號6330。倫敦邦瀚斯曾售出一件清雍正粉彩燭台殘件,其底座 及中段器形與佳士得所售出類似,2009年11月5日,拍品編號195。

雍正帝繼承了前朝康熙皇帝的思想,西洋藝術因此逐漸受到了清宮主 人的賞識,在郎世寧等西洋畫家的藝術風格熏陶下,雍正皇帝開始在 製作御用器物時要求利用西方材料如琺瑯和加入西方的藝術元素,為 中國宮廷器物提供了嶄新的技術以及樣式。在器物製作屢有仿製西洋 分格,雍正十三年(1735年),根據唐英《陶成紀事碑記》記載: 「仿西洋雕鑄像生器皿,五供、盤碟、瓶、盒等項,畫之渲染,亦仿 西洋筆意。」本器乃五供之一,造型正是仿西洋雕鑄的銀燭台效果, 所飾的洛可可風格葉紋也是受到西洋藝術影響,正符合文獻所載。因 此,本器所繪龍紋既集皇權及吉祥寓意於一身,亦是與西洋文化交流 互動而產生的珍品,實屬雍正御窯之創新佳作。