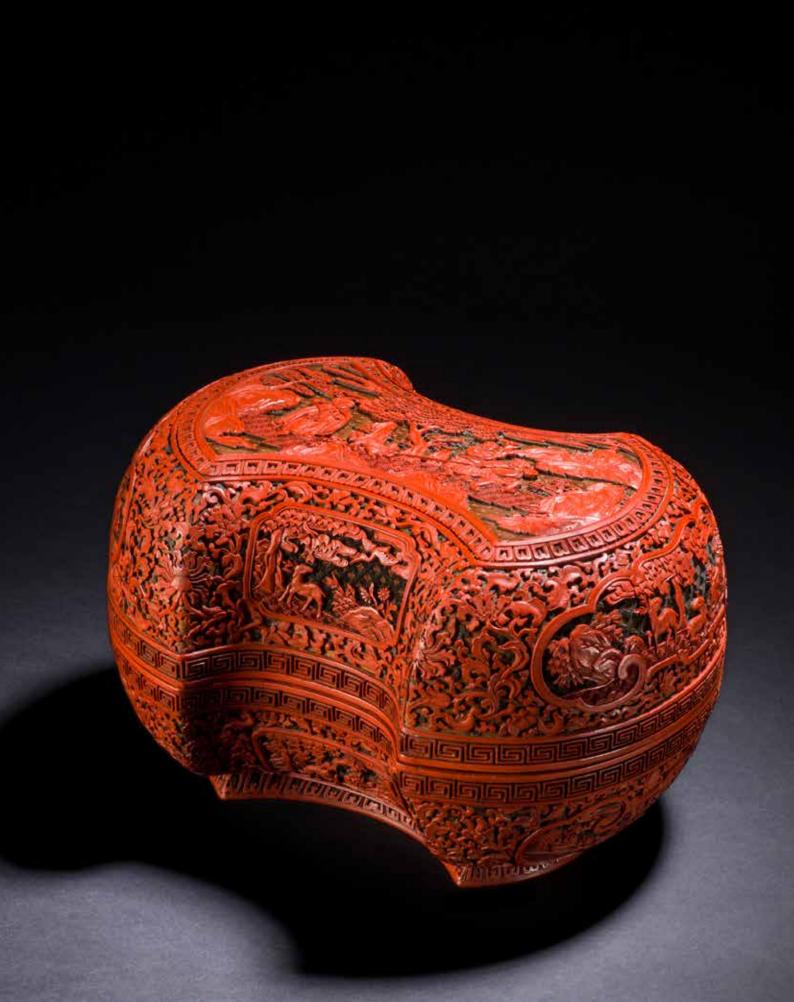

### A RARE THREE-COLOUR CINNABAR LACQUER 'INGOT' BOX AND COVER

Qianlong

The steeply curved sides rising from a splayed foot, the cover intricately carved through multiple layers of red, black and yellow lacquer with a Buddhist landscape scene of a Karmapa wearing his iconic Black Crown and holding a wish-granting ruyi-head sceptre in one hand, his disciples holding coral and another subduing a Buddhist lion, the sides elaborately decorated with eight quatrefoil and ruyi-shaped cartouches enclosing deer and cranes on a deeply carved trefoil ground, all interspersed with meandering lotus tendrils between borders of keyfret scroll and lotus lappets, the interior and base lacquered black, wood stand.

30cm (11 3/4in) wide (3).

HK\$300,000 - 400,000 US\$39,000 - 52,000

清乾隆 剔彩人物故事圖銀錠式蓋盒

Provenance 來源:

An English private collection

英國私人收藏

The present lot is very rare for its combination of impressive size and the ingot form, offering many auspicious connotations and masterfully carved in three-colour lacquer. It is a testament to the skilful craftsmanship achieved by the lacquer ateliers at the height of the Qing dynasty.

Gold and silver ingots, known as yuanbao 元寶, were used in ancient China as a form of currency and therefore, the ingot form came to symbolise prosperity and wealth. The Chinese character for 'ingot' (ding 錠) is formed of two radicals or components: the left is that of 'gold' (jin 金) and the right is that of 'certainty' (ding 定). Together they form the pun for 'wealth will come most certainly'. The auspicious symbolism is further reinforced by the deer (lu 鹿) which signifies longevity, and the crane (he 鶴), which is a homophone for 'togetherness' (he 合), with both often shown beside Shoulao, the God of Longevity. Since there are six cranes depicted on the present lot. they form the rebus liuhe tongchun 六合同春, meaning 'the universe is enjoying springtime and longevity'. Furthermore, the iconography of the ingot (ding 錠), sceptre (ruyi 如意) and coral (shanhu 珊瑚) form three of the Eight Treasures (babao 八寶), which are commonly seen on Buddhist-themed objects. For a lacquer example with the babao motif, see a lobed cinnabar lacquer box and cover from the Jiaiing period in the Huaihaitang collection, illustrated in The Radiant Mina 1368-1644. Through the Min Chiu Society Collection, Hong Kong Museum of History, 2015, p.205, no.151.

Ingot-shaped lacquer examples first appeared in the Ming dynasty; see a tiangi lacquer ingot-shaped box and cover, Jiajing mark and period, from the Qing Court Collection, illustrated in The Complete Collection of Treasures of the Palace Museum: Lacquer Wares of the Yuan and Ming Dynasties, Shanghai, 2006, pl.152; and a carved cinnabar lacquer ingot-shaped box and cover, Jiajing mark and period, illustrated in P.Frick, Chinesische Lackkunst: Eine Deutche Privatsammlung, Münster, 2010, no.20. A very similar carved ingotshaped cinnabar lacquer box and cover, Qianlong, from Shibuyaku Shoto Museum is illustrated in Kaikan Jusshunen Kinen Tokubetsu-ten: Chugoku no Urushi Kogei, Tokyo, 1991, no.79.

盒壁上下各有開光四組,以斜格錦紋為地,壓雕鹿紋、飛鶴紋、雲紋、 梧桐樹和山石紋,上下口緣雕迴紋,蓋面及足外牆雕蓮瓣紋。盒內及底 髹黑漆。此盒造型仿明嘉靖銀錠式器物,但比嘉靖漆器雕刻得更精細, 刀法精謹圓熟,圓滑與鋒利相得益彰,表現出清晰、準確的色漆層次, 十分精緻華麗,反映出乾隆年間剔彩的精湛工藝。

此盒銀錠式,剔彩備紅、黃、綠三色,蓋面隨形開光,雕人物故事圖,

本盒所飾紋飾充滿了吉祥寓意。首先以其銀錠式造型為例,銀錠在中國 貨幣史上曾被稱為為人熟知的「元寶」,是中國傳統吉祥紋飾「八寶」 之一,象徵財富。除了銀錠以外,盒面上所刻的如意和珊瑚也屬於「八 寶」圖案,為明、清時期流行的紋飾。盒壁所飾的鹿紋取其同音,象徵 祿位; 而鶴寓意長壽; 另外, 「鹿鶴」與「六合」同意, 梧桐樹的「 桐」與「同」同音,因此將鹿紋、鶴紋和梧桐樹刻於同一畫面中,有「 六合同春」及「福祿長壽」等美好寓意。其他飾有八寶紋的漆盒例子, 可參考懷海堂藏一件明嘉靖剔紅雜寶紋葵瓣式盒,著錄於香港歷史博物 館編,《日昇月騰 1368-1644:從敏求精舍藏品看明代》,香港,2015 年,頁205,編號151。

銀錠式漆器始見於明代,參考清宮舊藏一件明嘉靖帶款的戧金彩漆龍 鳳紋銀錠式盒,見《故宮博物館藏文物珍品全集:元明漆器》,上 海,2006年,圖版152;另見一剔紅銀錠式盒,同樣為明嘉靖帶款,著 錄在P.Frick,《Chinesische Lackkunst: Eine Deutche Privatsammlung》 ,明斯特,2010年,編號20。 最後一件類似之清乾隆剔紅山水人物圖銀 錠式蓋盒,詳見涉谷區立松濤美術館編,《中國之漆工藝:開館10週年 紀念特別展》,東京,1991年,編號79。