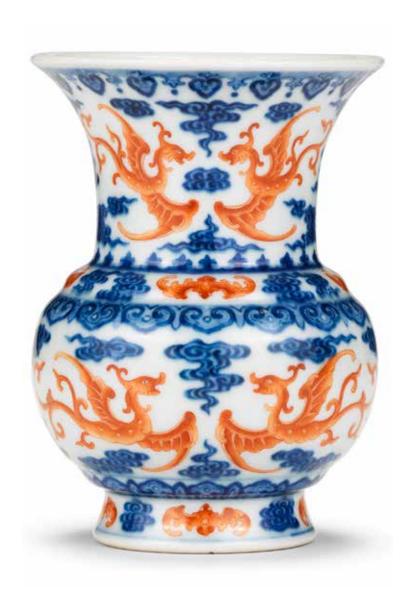

#### A BLUE AND WHITE 'DRAGON' DICE BOWL

Xuande six-character mark and of the period Sturdily potted with deep rounded sides, the exterior brilliantly painted in vivid and varying tones of cobalt blue with characteristic 'heaping and piling' effect, with two striding five-clawed dragons chasing after one another amidst wispy clouds, between a band of lappets encircling the foot and a border of crashing waves, the interior well painted with a six-character mark in underglaze-blue within a double circle, the base unglazed, fitted box. 27.4cm (10 3/4in) diam. (2).

HK\$800,000 - 1,200,000 US\$100,000 - 150,000

明宣德 青花雲龍紋缽 青花「大明宣德年製」楷書款

#### Provenance 來源:

A European private collection, by repute

據傳歐洲私人收藏

Bowls of this type, often described as 'dice bowls', are characteristically thickly and deeply potted, with the name denoting their possible use in the dice-throwing game. Dice bowls may be a Xuande period innovation, as previous examples have not been found.

Although the reign of the Xuande emperor lasted for only ten years (1426-35), its contribution to the development of porcelain production and output cannot be understated. The Xuande emperor was close in artistic sensibility to his grandfather, the Yongle emperor, under whose reign Imperial porcelain production at Jingdezhen developed rapidly and encouraged a spirit of creativity along with rigorous standards at the kilns. The custom of denoting the Imperial reign on vessels produced in the Imperial kiln began in the Yongle period but more often as incised four-character marks; the custom continued in earnest from the Xuande period and throughout the Ming and Qing dynasties.

Compare a similar dice bowl excavated at the Zhushan Imperial kilns in 1983, illustrated in Yuan's and Ming's Imperial Porcelains Unearthed from Jingdezhen, Beijing, 1999, pl.126. Other examples can be found in important museum collections; see two examples of dice bowls. of similar shape and dragon decoration, illustrated in A Panorama of Ceramics in the Collection of the National Palace Museum: Hsüan-te Ware I, Taipei, 2000, pls.34 and 35; another example is illustrated in The Complete Collection of Treasures of the Palace Museum: Blue and White Porcelain with Underglaze Red (I), Hong Kong, 2000, pl.124; see also one in the Victoria and Albert Museum, London, illustrated by J.Ayers, Far Eastern Ceramics in the Victoria and Albert Museum, London, 1980, pl.148; and in the Sir Percival David Collection in the British Museum, London; and in the Freer Gallery of Art, Washington D.C., published in Oriental Ceramics: The World's Great Collections, vol.6, Tokyo, 1982, pl.97, and vol.9, Tokyo, 1981, pl.104, respectively.

A similar blue and white 'dragon' dice bowl, Xuande mark and period, was sold at Sotheby's Hong Kong on 10 April 2006, lot 1659.

此缽胎厚體重, 造型敦實飽滿, 圓潤滴度, 敞口, 弧腹深壁, 平底。 飾青花紋飾,外口沿繪翻騰海水,腹飾雲龍紋,近底處飾蓮瓣紋。碗 心青花雙圈內書「大明宣德年製」楷書款。青花發色濃淡分明且有鐵 鏽斑,富層次感和立體感。整體構圖有度,雲龍飛動,氣概非凡,反 映出宣德官窯製品豪放生動的特徵。

此類缽形器最早出現於新石器時代,後佛教傳入中國後為僧人所用之 食器。到明宣德年間,缽形碗據傳為宮廷後宮賭博擲骰時用的骰盔 子, 品種有白釉、灑藍釉及青花器。此厚重胎體亦非常適用於擲骰

宣德一朝僅持續了短短十年,卻在陶瓷發展史上中佔有十分重要的地 位,其青花器更備受國內外人士的欣賞和重視。宣德帝從小受其祖 父永樂寵愛,所習染的興趣亦大同小異,同樣雅愛藝術,其審美標準 也因而有着密切關係。因此,宣德帝致力發展社會經濟的同時,也提 倡藝術發展,景德鎮製瓷業在前朝的基礎上迅速擴展,生產了舉世聞 名、冠絕一代的宣德青花,本器即為一例。明清兩代,在瓷器上署帝 王年號款的做法,始於永樂年間,均為四字篆書,宣德皇帝繼承了前 朝風格,帝王年號款逐漸普遍,款識的形式和內容也變得豐富。

景德鎮珠山明代宣德官窯遺址在1983年曾出土同類的殘件可供參考, 見炎黃藝術館編《景德鎮出土元明官窯瓷器》,北京,1999年,圖版 126。台北國立故宮博物院亦藏兩件青花雲龍紋缽可資對比,見 《故宮藏瓷大系宣德之部(上)》,台北,2000年,圖版34及35; 再參見北京故宮博物院藏一例,著於《故宮博物院藏文物珍品全集: 青花釉裏紅(上)》,香港,2000年,圖版124。倫敦維多利亞及 阿伯特博物館亦藏一例,見J.Ayers,《Far Eastern Ceramics in the Victoria and Albert Museum》,倫敦, 1980年, 圖版148; 再參考 美國弗瑞爾藝廊藏二例,分別著於《Oriental Ceramics: The World's Great Collections》,第六冊,東京,1982年,圖版97;及第九冊, 東京,1981年,圖版104。香港蘇富比亦曾售出一相近例子,2006年 4月10日,編號1659。