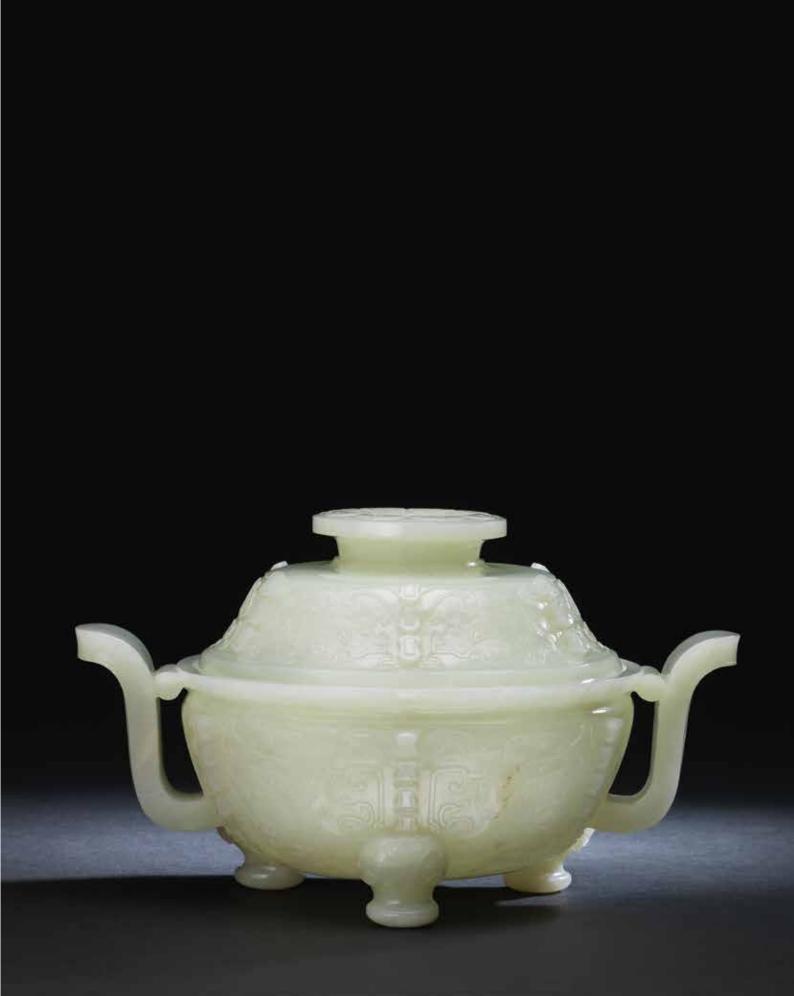

# A PAIR OF EXCEPTIONALLY RARE IMPERIAL DOUCAL WATERPOTS

Yongzheng six-character marks and of the period Each gracefully potted with gently curving sides, the exterior delicately outlined in subtle underglaze-blue with vaporous swirling clouds encircling the base and rising towards the top, exquisitely enamelled in soft tones of yellow, aubergine, dark and light green, with some of the edges picked out in iron-red, the interior and base covered with a transparent glaze, the base with a six-character *kaishu* mark in underglaze-blue, wood stands. *Each:* 5.3cm (2 1/8in) high (4).

HK\$10,000,000 - 15,000,000 US\$1,300,000 - 1,900,000

清雍正 鬥彩祥雲紋馬蹄式水丞一對 青花「大清雍正年製」楷書款

#### Provenance:

The Tsui Museum of Art, Hong Kong, 1991
The Jingguantang Collection
Christie's Hong Kong, 3 November 1998, lot 956
The Gerald M. Greenwald Collection, collection no.88
Christie's Hong Kong, For Imperial Appreciation: Fine Chinese
Ceramics from the Greenwald Collection, 1 December 2010, lot 2816
An important Asian private collection

### Published and Illustrated:

Min Chiu Society, Catalogue of the 7th Annual Exhibition of Porcelain of Ch'ing Dynasty. K'ang-hsi, Yung-cheng and Ch'ien-lung Periods (From 1662 to 1795AD), Hong Kong, 1968, no.57
Min Chiu Society, An Anthology of Chinese Ceramics, Hong Kong Museum of Art, Hong Kong, 1980, no.144
The Tsui Museum of Art, The Tsui Museum of Art, Hong Kong, 1991, pl.112
Chinese Ceramics. Vol.IV, The Tsui Museum of Art, Hong Kong, 1995, pl.131