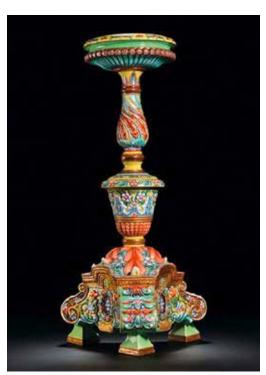

In form, the most comparable example is that of a famille rose moulded candlestick, Yongzheng four-character mark and period, which was sold at Christie's London on 8 November 2011, lot 406, and later sold at Poly Auction, Beijing, on 6 June 2015, lot 6330. The rare famille rose moulded example, formed part of a five-piece garniture, comprising an incense burner, two vases and two candlesticks; see Christie's London, 7 April 1982, lot 62, for an example of a three-piece famille rose moulded part-set, Yongzheng mark and period, comprising an incense burner and two vases. The only other known candlestick of the famille rose moulded type, is the extant lower section, which was sold in our London rooms on 5 November 2009, part lot 195. Similarly, it is possible that the present lot would have been part of a five-piece garniture set, as may be indicated by a similarly decorated iron-red enamelled 'dragon' hexagonal vase, Yongzheng, with similar design with fiery dragons amidst flames and clouds above crashing waves, which was sold at Sotheby's Hong Kong on 8 October 2014, lot 3706, although this example unlike the present lot and the famille rose moulded examples, does not bear a Yongzheng mark.

A famille rose candlestick, Yongzheng mark and period, sold at Poly Auction, Beijing, 6 June 2015, lot 6330 清雍正 洋彩浮雕巴洛克式花卉螭龍紋花台售於北京保利, 2015年6月6日, 編號6330

本器造型新穎,器型以西方十八世紀巴洛克風格的三足銀燭台為摹仿 對象,可能為當時督窯官唐英新創式樣。下部為座,三彎腿足,上承 兩截柱,下截柱為倒置鈴形,承於充滿洛可可風格的葉紋之上,托細 長瓶形支柱,上有束腰寬盤。下三足座及兩截柱以礬紅彩飾三組海水 雲龍紋,六條龍分別在海水江崖上騰躍或奔行於祥雲間,每組龍紋均 間以醬地描金花卉紋及纖細描金線相隔。此器所施礬紅彩鮮艷奪目, 所繪龍紋神妙入微,形態生動,矯健有力,且紋飾密而不亂,非常流 暢, 加上其造型結構奇巧, 製作工藝繁縟複雜, 可見匠心獨運, 傳世 品中很罕見,歷經二百多年仍能看到原型,彌足珍貴。

A famille rose candlestick, Yongzheng mark and period, sold at Poly Auction, Beijing, 6 June 2015, lot 6330 清雍正 洋彩浮雕巴洛克式花卉螭龍紋花台 售於北京保利, 2015年6月6日, 編號6330