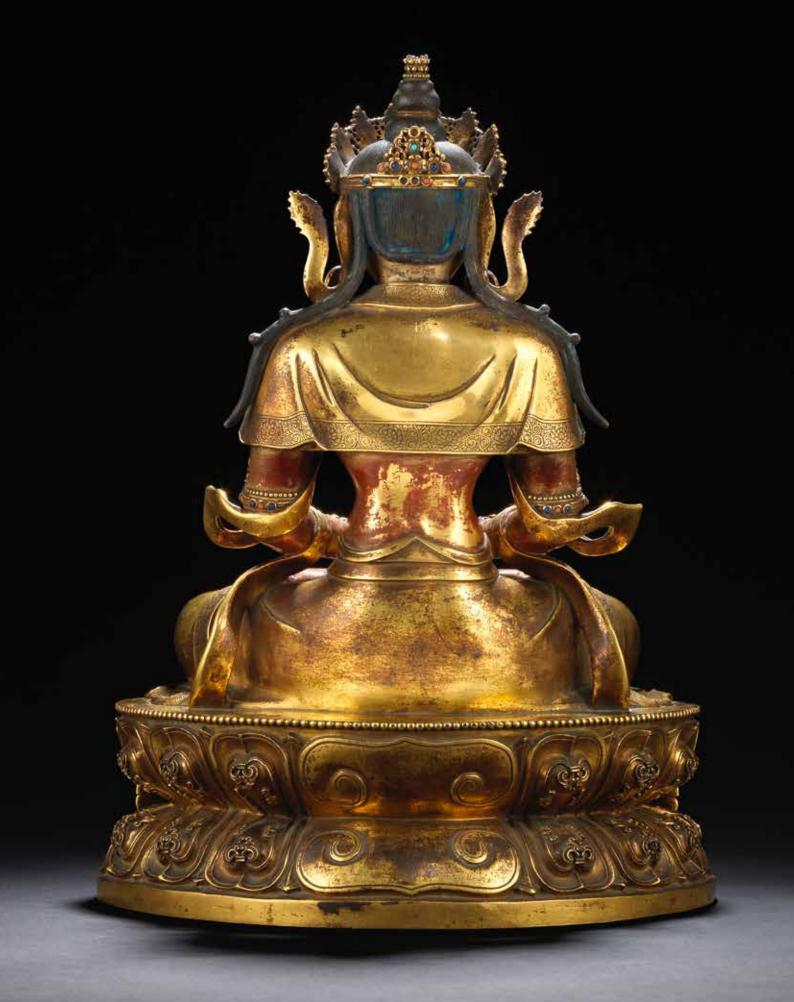

## A RARE IMPERIAL GILT-LACQUERED BRONZE **FIGURE OF AMITAYUS**

Kangxi

Heavily cast seated with legs crossed in dhyanasana and hands held in dhyana mudra atop an exquisite double-lotus base decorated with beaded rim and details in relief, wearing a dhoti overflowing onto the pedestal and incised at the hem with floral decoration, with billowing scarf across both shoulders leaving the chest bare, wearing beaded necklaces, armlets, bracelets and earrings inset with semi-precious hardstones, the serene facial expression with downcast eyes framed by pendulous ears and elaborate headdress holding the hair in high chignon, overall richly gilt and the body lacquered red, engraved to the underside hem with the character shi denoting the number ten. 41.8cm (16 1/2in) high

HK\$4,000,000 - 6,000,000 US\$520,000 - 770,000

清康熙 銅鎏金無量壽佛坐像

The Kangxi emperor's strong personal attraction to impressive giltlacquered and semi-precious-stone-inlaid bronze figures such as the present lot is demonstrated by their close stylistic resemblance to the four-armed Avalokitesvara Shadakshari, from the Qing Court Collection, dated by inscription to the bingyin year, corresponding to 1686, illustrated in The Complete Collection of Treasures of the Palace Museum: Buddhist Statues of Tibet, Shanghai, 2003, p.237, no.226. The inscription, which is engraved in four different languages of Mandarin, Manchu, Mongolian and Tibetan Sanskrit, reads:

'大清昭聖慈壽恭簡安懿章慶敦惠溫莊康和仁宣弘靖太皇太后虔,奉三 室福庇萬靈,自於康熙二十五年歲次丙寅恭奉聖諭不日告成,永念聖 祖母仁慈垂佑眾生更賴菩薩感應萬壽無疆雲爾。!

The inscription states that the gilt-bronze figure was commissioned and presented in dedication to the Kangxi emperor's grandmother, empress dowager Xiaozhuangwen (1613-1688). The year 1686 was neither the empress dowager's seventieth jubilee, nor the Kangxi emperor's thirtieth jubilee; however, the Amitayus's strong association with longevity, known as the Buddha of Infinite Life, could conceivably present the explanation for this highly costly production of the prized sacred figures. The Buddha Amitayus, associated with the rites that ensure long life, is especially worshipped by Tibetans, who believe that life can be extended through long lineages, faith and compassion. It is also believed that one can achieve self-enlightenment and cater to the welfare of others with the help of Amitayus.

The dowager empress was largely responsible for the Kangxi emperor's upbringing and education under the rule of the Four Regents, following the death of the emperor's mother, empress Xiaokangzhang (1640-1663). The Kangxi emperor's devotion to the dowager empress is clearly demonstrated in him personally looking after her, when she fell ill in the autumn of 1687. It is therefore possible that this group of exceptional figures of Amitayus was made for prayer and hope for the prolonging of the dowager empress's life, or in her honour after her passing.

The remarkable size and weight of the Amitayus, intricately cast and richly gilt, finely inlaid with semi-precious stones elevating the figure to a higher art form, enriched with gold-lacquer, softly worn in places touched and worshipped for centuries, all combine to create a magnificent portrayal of the Buddha Amitayus, worthy of Imperial worship. Such a magnificent production would have been costly and therefore only a limited number of such figures would have been made in comparison to the thousands of much smaller gilt-bronze figures of Amitayus ordered by the Qianlong emperor in honour of his mother, empress Xiaoshengxian's (1693-1777) sixtieth, seventieth and eightieth birthdays.

There are very few recorded examples of Kangxi gilt-bronze figures of Amitayus engraved with a numerical inscription at the underside of the foot; compare a gilt-lacquered bronze figure of Amitayus, Kangxi, bearing the engraved number 'seventy six', which was sold at Christie's London, 14 May 2013, lot 154.

Compare a similar Imperial gilt-bronze figure of Amitayus, Kangxi, which was sold at Sotheby's London on 5 November 2014, lot 18, and another from the same rooms sold on 10 November 2010, lot 233. See also another similar example which was sold at Christie's London on 13 May 2008, lot 147.

無量壽佛尺寸碩大,銅質厚重,通體鎏金。結金剛跏趺坐,法相莊嚴 而慈和,施禪定印,坐於蓮台之上。佛面、腹、手、足處施有朱漆, 頭頂飾有鏤空寶冠,並嵌有珊瑚、綠松石及青金石,耳垂圓璫,繒帶 於耳後揚起。胸前項鍊、臂釧、手鐲上均鑲嵌寶石,工藝精湛,華貴 奪目。身體肌肉鑄造豐滿圓潤,腰腹線條優美自然。其披肩、綢裙邊 緣鏨刻纏枝蓮花紋。雙層蓮座,蓮瓣飽滿,樣式獨特,瓣尖鑄卷草紋 及如意紋,每個細節表現均一絲不苟。蓮座底部邊沿刻有「十」記 號。

康熙時期宮廷佛造像雖然大多以無量壽佛為主,但相比乾隆皇帝為孝 聖憲皇后祝壽所造無量壽佛鑄造更加不惜成本。據記載,康熙三十六 年清內務府下設中正殿念經處,負責管理宮中藏傳佛教事務,並辦造 佛像。此時期清宮製作的一些較小體積的無量壽佛因為便於攜帶,可 能用於其於賞賜蒙古王公,而精良鑄造之大件者,則用於皇家寺廟供 奉之需。

康熙帝之祖母孝莊太皇太后篤信佛教,北京故宮博物院藏一尊四臂觀 音,其蓮座下陰刻漢、滿、蒙、藏寺中銘文:「大清昭聖慈壽恭簡安 懿章慶敦惠溫莊康和仁宣弘靖太皇太后虔,奉三室福庇萬靈,自於康 熙二十五年歲次丙寅恭奉聖諭不日告成,永念聖祖母仁慈垂佑眾生更 賴菩薩感應萬壽無疆雲爾。」可見玄燁御令鑄製此像,或為敬奉祖母 之禮而製造。而此尊無量壽佛的鑄造工藝、頭冠、紋飾以及蓮座風格 與北京故宮所藏四臂觀音非常相似,見《故宮博物院藏文物珍品大 系: 藏傳佛教造像》,上海,2003年,頁237,圖226;另見一例於 Ulrich von Schroeder,《Indo-Tibetan Bronzes》,香港,1981年, 頁152,圖版152A及152B。

此類康熙時期之無量壽佛中,有少數蓮座底部會刻有數字,例如倫敦 佳士得2013年5月14日售出一例,拍品154,其底部陰刻有數字「七 十六」。

其他例子,見倫敦蘇富比曾售出一例,2014年11月5日,拍品18;另 見倫敦蘇富比另一例,2010年11月10日,拍品233。倫敦佳士得亦售 出一例與本尊類似,2008年5月13日,拍品147。

10