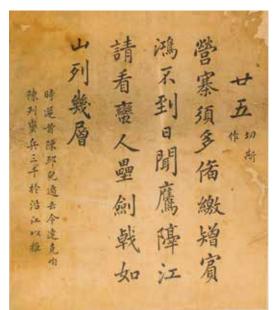

#### AN ALBUM WITH SEVEN SECTIONS OF A PAINTING

Early 18th century

Ink and colour on silk, comprising seven album leaves depicting scenes of the Qing military expedition to Tibet of 1720, leaf four with accompanying separate leaf with a kaishu inscription, detached album cover.

Each: 46cm (18 1/8in) x 39.5cm (15 1/2in) (9).

HK\$150,000 - 200,000 US\$19,000 - 26,000

十八世紀早期 設色絹本圖冊七開 佚名

#### Provenance 來源:

Lieutenant-Colonel T.S.Cox and thence by descent

T.S.Cox中校舊藏,後由其家族繼承

The rare documentary series of paintings depict scenes commemorating the Qing military campaign in Tibet in 1720, when the Kangxi emperor sent an army to expel the Dzungar Mongols from Tibet and established a Chinese protectorate over the country.

In 1719, the Kangxi emperor mobilised two simultaneous invading forces to Tibet: a main expedition force of twelve thousand troops from Kokonor (modern day Qinghai province) and another force numbering three thousand troops (one thousand Manchu troops and two thousand Green Standard troops) departing from Sichuan province. Qing soldiers including elite Bannermen from the Eight Banners were called to arms for the war effort involving at least three divisions: Bordered Yellow Banner (鑲黃旗), Bordered Red Banner (鑲紅旗) and Bordered Blue Banner (鑲藍旗), as depicted on the present lot. The mastermind behind this campaign was Nian Gengyao (1679-1726), a Chinese military commander with extensive military experience on the western frontier of the Qing empire. On 24 September 1720, the Sichuan expedition conquered Lhasa; see Dai Yingcong, The Sichuan Frontier and Tibet: Imperial Strategy in the Early Qing, University of Washington Press, 2009, p.81.

The fourth section of the paintings is accompanied by inscription, which reads:

廿五 切斯作

營寨須多備繳矰,賓鴻不到日聞鷹。 隔江請看蠻人壘,劍戟如山列幾層。

時逆酋陳邳兒遁去,令達克咱陳列蠻兵三千,於沿江以拒。

and can be translated as:

Twenty-five

Bv Qiesi

The military camps needs to prepare as many arrows and traps as

cry of the eagles heard at dawn but our allies have yet to arrive. Across the river are the ramparts of the enemy barbarians, their swords and spears plenty in layers like mountains. The leader of the enemy Chen Pier retreated, he ordered Da Kezan to take command of three thousand troops. and resisted us at the river.

該圖冊應是描繪清康熙五十六年(1717年)至五十九年(1720年) 之間清軍平定西藏準格爾部的戰爭場面。準噶爾部是厄魯特蒙古的-部。康熙十六年(1677年),準噶爾部首領噶爾丹發動分裂叛亂,康熙 皇帝派兵十萬,分中、西、東路平定叛亂。

此七開冊頁中,大部分為描繪清軍八旗將領率部隊穿過天險、深入藏 地安營紮寨之畫面。其中一開附有題記,交代此開所繪是清軍與巴 達克咱率領的藏兵在噶爾招穆倫渡口相遇的場面。康熙五十九年七月 底至八月初,南路清軍在噶爾弼率領下自成都啟程,經打箭爐(今康 定)、裡塘、巴塘,於六月間至察木多(今西藏昌都);七月底八月初進 至拉裡(今西藏嘉黎)。當時大策零敦多布派吹木丕勒寨桑,率藏兵守禦 墨竹工卡。噶爾弼改變原定等候中路大軍的計畫,於八月初六日直撲 墨竹工卡。吹木丕勒寨桑逃往達木,墨竹工卡的呼圖克圖歸順清軍。 清軍順利佔領墨竹工卡後,即向噶爾招穆倫渡口進軍。