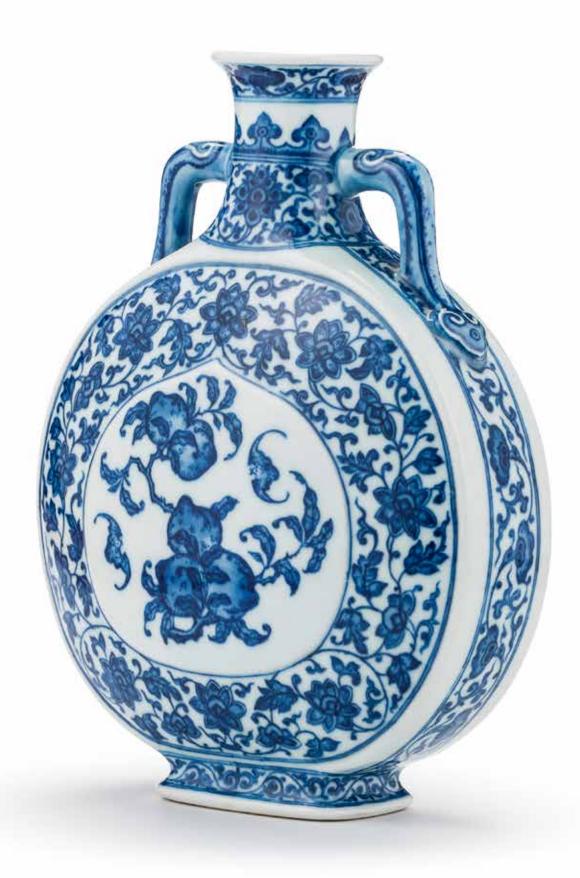

### A LARGE MING-STYLE BLUE AND WHITE 'NINE-CHILONG' VASE, MEIPING

18th century

Of tapering form, rising from the slightly flared foot to the high rounded shoulders, surmounted by the waisted neck and rounded rim, finely painted in varying shades of blue around the central register with nine *chi* dragons amidst a meandering leafy lotus blossom scroll, between a continuous lotus scroll around the shoulders and lotus petal panels framing floral garlands above the foot, the neck with a band of upright lappets.

47.1cm (18 1/2in) high

HK\$300,000 - 400,000 US\$39,000 - 52,000

十八世紀 仿明式青花九龍穿花紋梅瓶

#### Provenance 來源:

A European private collection

歐洲私人收藏

The present vase is finely painted in the Ming-style with varying shades of blue imitating the 'heaping and piling' effect of the high iron-content cobalt blue used during the early Ming dynasty. In decoration, the nine *chi* dragons, a popular theme also represented in other mediums, including jade, cloisonné enamel, glass and rhinoceros horn, may allude to the 'nine sons of the dragon', with the number nine seen as the number of heaven, associated with the emperor.

Compare with a related Ming-style blue and white moonflask, 18th century, which was sold at Christie's London on 10 May 2011, lot 270.

瓶口微撇,短頸,豐肩,長圓腹漸收,圈足。通體青花繪四層紋飾, 主題紋飾繪九龍穿花紋,輔以蕉葉、纏枝蓮,如意雲頭、變形蓮瓣紋 等邊飾。此瓶造型飽滿,構圖疏密有致,運筆自然,盡顯嫻熟繪畫技 巧,所施青花翠麗,略有暈散但層次清晰,以筆端點染鐵鏽斑痕,有 仿明代「宣青」遺風。整體端莊典雅。

此瓶所飾九龍紋飾有古代傳説「龍生九子」或「九龍在天」之意。在中國傳統文化裏,「九」代表最高權威的「天數」,用來形容天子至高無上的地位。類似的紋飾也可見於其他器物上,例如玉器、掐絲琺瑯器、料器和犀牛角杯等。倫敦佳士得曾售出一件十八世紀的仿明式抱月瓶可資參考,2011年5月10日,編號270。

4