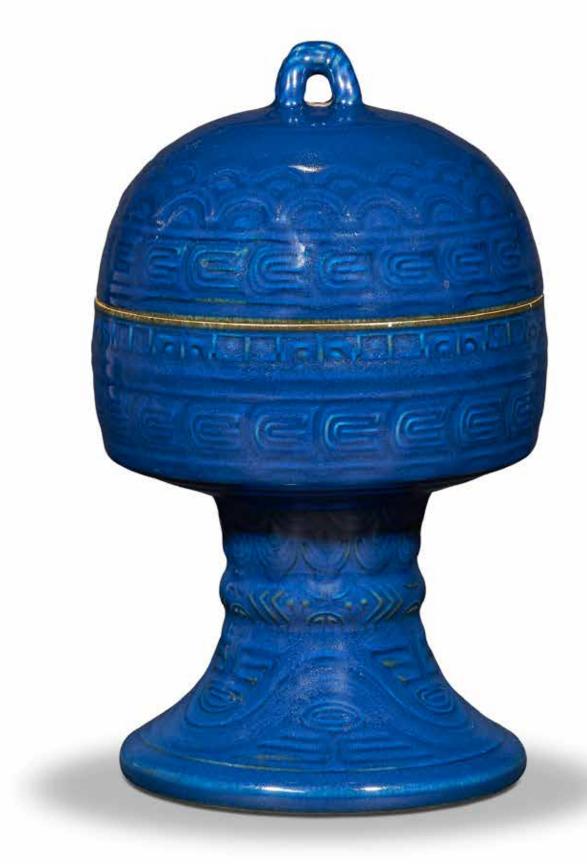

## AN IMPERIAL BLUE-GLAZED ALTAR VESSEL AND COVER FOR THE TEMPLE OF HEAVEN, DOU

Qianlong seal marks and of the period The stem bowl raised on a high splayed hollow foot, moulded with decorative bands around the sides, the domed cover decorated with overlapping wave bands, surmounted by a pair of rope-twist handles, covered overall with a rich lustrous glaze of deep violet-blue.

HK\$100,000 - 150,000 US\$13,000 - 19,000

27cm (10 1/2in) high (2).

清乾隆 霽藍釉豆 「大清乾隆年製」篆書款

#### Provenance 來源:

Lieutenant-Colonel T.S.Cox and thence by descent

T.S.Cox中校舊藏,後由其家族繼承

The blue glazed dou would have been part of a set of ritual food and wine vessels used in Qing state rituals in the Temple of Heaven, the Tiantan, where the emperor made offerings to heaven at the Qigutan, or Altar for Bountiful Harvest, during the first lunar month of the year. Although the colour coding for the four main altars was instituted in 1530, it was only during the Qianlong reign in 1748 that archaistic shapes were designed by Imperial decree, with the objects illustrated and described in The Illustrated Regulations for Ceremonial Paraphernalia of the Qing Dynasty. The Qianlong emperor decreed that fashioning ritual vessels in conventional forms was inconsistent with ancient practice and that the shape ought to reflect antiquity. In accordance, the dou, is similar in form to archaic bronze vessels dating to the Zhou dynasty; see three examples of dou vessels dated to the Eastern Zhou dynasty, illustrated in Zhongguo qingtongqi quanji. Vol. 10. Dongzhou 4, Beijing, 2006, pls. 31-33.

As the Son of Heaven, the emperor mediated between heaven and earth. His secluded existence in the Imperial Palaces was punctuated by performances of solemn ceremonies set according to the agricultural seasons. The correct observance of these ceremonies was considered vital to preserving the order of the universe, securing peace and prosperity. The traditional form and highly ritualised use of these vessels reflected the concerns for the stability and continuity of the Qing.

Compare a similar blue-glazed *dou* and cover, Qianlong mark and period, in the Shenyang Imperial Palace Museum, illustrated in *The Prime Cultural Relics Collected By Shenyang Imperial Palace Museum: The Chinaware Volume. The Second Part*, Shenyang, 2007, p.249, pl.10. Three other related examples of *dou* vessels, Qianlong mark and period, are in the collection of the Victoria and Albert Museum, London (accession nos. FE.94&A-1970, FE.96&A-1970 and C.17-1957).

See an Imperial blue-glazed altar set for the Temple of Heaven, comprising a  $\it fu$  and cover and a pair of  $\it dou$  and covers, Qianlong seal mark and of the period, sold in our London rooms on 14 May 2015, lot 160.

此器為一組三件供器之一,按照古代成規,皇帝每年孟春正月上旬要 親臨祈谷壇舉行祈谷禮,為百谷求雨,祈求風調雨順,五穀豐登; 在冬至日要到天壇祭天,拜謝皇天上帝。歷代王朝都有全套的祭祀制 度,包括對祭器的使用規定,而不同的祭祀活動和祭祀中的不同方位 須配用不同的顏色釉瓷祭器,甚為講究。乾隆十三年,霽藍釉瓷祭器 被定為農曆正月帝王到天壇和祈谷壇祭天和祈谷的祭祀用具。

此霽藍釉豆為模仿東周青銅器造型而製。東周時期的青銅豆例子可參閱《中國青銅器全集10:東周4》,北京,2006年,圖版31-33。

瀋陽故宮博物院藏一件類似的清乾隆霽藍釉豆,見《瀋陽故宮博物院院藏文物精粹:陶瓷卷下》,瀋陽,2007年,頁249,圖10:倫敦維多利亞和阿伯特博物館藏三件清乾隆霽藍釉豆,亦可作參考。(博物館編號FE.94&A-1970、FE.96&A-1970以及C.17-1957)。倫敦邦瀚斯曾售出清乾隆霽藍釉供器一套,其中包括一件簠及兩件豆,2015年5月14日,拍品160。