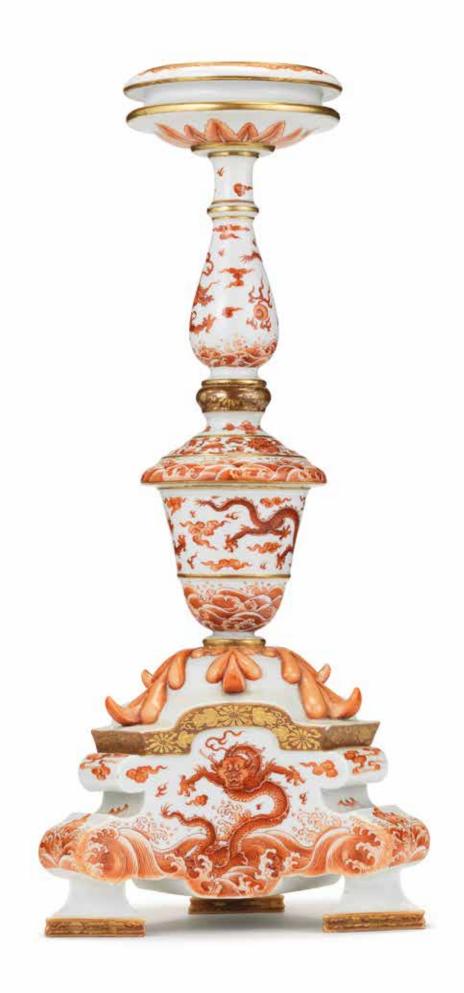

#### AN EXTREMELY RARE IMPERIAL IRON-RED AND GILT-DECORATED 'DRAGON' CANDLESTICK

Yongzheng seal mark and of the period Intricately and elegantly structured standing on a chalice-formed base with three cabriole legs, surmounted by a tall and slender stem in the form of a baluster issuing from an inverted bell-shaped section borne on a collar of elaborate leaves curving outward, supporting a wide and waisted dish-shaped drip pan, each facet of the base vividly enamelled in rich iron-red tones with a front-facing five-clawed dragon soaring ferociously amidst flames and ruyi-shaped clouds above turbulent waves, the mid-section similarly decorated with three striding dragons, each section divided by narrow bands of finely-gilt flowers on a caféau-lait ground and slim gilt borders, wood stand. 42cm (16 1/2in) high (2).

HK\$900,000 - 1,200,000 US\$120,000 - 150,000

清雍正 礬紅描金海水龍紋燭台 青花「大清雍正年製」篆書款

#### Provenance 來源:

Lieutenant-Colonel T.S.Cox and thence by descent

T.S.Cox中校舊藏,後由其家族繼承

The present lot is exceedingly rare and no other example appears to have been published. It embodies the height of Qing dynasty porcelain production, reaching its zenith in quality and innovation under the supervision of the celebrated master potter, Tang Ying (1682-1756) and the guidance of the Yongzheng emperor. The complexity of its form and vulnerability underlines the rarity of this lot and the importance of its existence, having been safeguarded for over one hundred years.

In form, the most comparable example is that of a famille rose moulded candlestick, Yongzheng four-character mark and period, which was sold at Christie's London on 8 November 2011, lot 406, and later sold at Poly Auction, Beijing, on 6 June 2015, lot 6330. The rare famille rose moulded example, formed part of a five-piece garniture, comprising an incense burner, two vases and two candlesticks; see Christie's London, 7 April 1982, lot 62, for an example of a three-piece famille rose moulded part-set, Yongzheng mark and period, comprising an incense burner and two vases. The only other known candlestick of the famille rose moulded type, is the extant lower section, which was sold in our London rooms on 5 November 2009, part lot 195. Similarly, it is possible that the present lot would have been part of a five-piece garniture set, as may be indicated by a similarly decorated iron-red enamelled 'dragon' hexagonal vase, Yongzheng, with similar design with fiery dragons amidst flames and clouds above crashing waves, which was sold at Sotheby's Hong Kong on 8 October 2014, lot 3706, although this example unlike the present lot and the famille rose moulded examples, does not bear a Yongzheng mark.

Tang Ying, a bondservant of the Plain White Banner at the Imperial Household Department, had served at the court in Beijing from the age of 16. Before he became a master potter, he had already been well versed in painting and calligraphy - accomplishments that helped him later in his career to boost the quality of porcelain decoration at the Imperial kilns. While still serving the court in Beijing, the Yongzheng emperor already had him create designs for porcelains produced at Jingdezhen. In 1726 he was sent to supervise the Jingdezhen Imperial kilns personally, and continued his services during the Qianlong emperor's reign. In his innovations, Tang Ying turned to Chinese antiquity for inspiration, but also to the exotic influence of the West, which began with the Kangxi emperor's fascination with scientific instruments and technological advancements brought to the Imperial court by Jesuit priests and artisans, but also continued during the following Yongzheng and Qianlong reigns. According to the official list from 1735, recorded on the Taocheng jishi bei ji [Commemorative Stele on Ceramic Production] composed by Tang Ying, an order from the Yongzheng emperor was noted: 'Imitate the Western cast vessels, (including) five-piece altar sets, dishes, vases etc., paint to render (effect), also emulate the Western painting style'.

The Yongzheng emperor's fascination with the West is aptly demonstrated in the commissioned portrait showing the emperor in a European outfit, reinforcing the Imperial image of ruler of 'all under heaven'; see A.Jackson and A.Jaffer, eds., *Encounters: The Meeting of Asia and Europe 1500-1800*, London, 2004, p.8. The modelling of the present lot, influenced in form by European silver candlesticks, yet adorned with the Imperial five-clawed dragons amidst clouds and above breaking waves, islands and bats, provides a cultural link between East and West, the emperor and the European influence on Chinese aesthetics.

A famille rose candlestick, Yongzheng mark and period, sold at Poly Auction, Beijing, 6 June 2015, lot 6330 清雍正 洋彩浮雕巴洛克式花卉螭龍紋花台售於北京保利, 2015年6月6日, 編號6330

本器造型新穎,器型以西方十八世紀巴洛克風格的三足銀燭台為摹仿 對象,可能為當時督窯官唐英新創式樣。下部為座,三彎腿足,上承 兩截柱,下截柱為倒置鈴形,承於充滿洛可可風格的葉紋之上,托細 長瓶形支柱,上有束腰寬盤。下三足座及兩截柱以礬紅彩飾三組海水 雲龍紋,六條龍分別在海水江崖上騰躍或奔行於祥雲間,每組龍紋均 間以醬地描金花卉紋及纖細描金線相隔。此器所施礬紅彩鮮艷奪目, 所繪龍紋神妙入微,形態生動,矯健有力,且紋飾密而不亂,非常流 暢, 加上其造型結構奇巧, 製作工藝繁縟複雜, 可見匠心獨運, 傳世 品中很罕見,歷經二百多年仍能看到原型,彌足珍貴。

雍正一朝雖短暫,歷時僅為十三年,然其瓷器製作工藝卻有無可取代 的貢獻,並且在唐英任景德鎮御窯督陶官期間取得卓越成就,達到了 清代御製官窯瓷的高峰,可謂冠絕古今。此燭台或為一組佛前供器中 的一種。供器一般一組五件,包括一只香爐,一對燭台及一對花觚, 稱為「五供」。此器為宮廷器物中極為稀有之例,類似例子似乎未曾 見於其他博物館以及私人收藏中,可説是絕無僅有。雖然如此,參考 一件清雍正礬紅彩描金雲龍紋六方花觚,其尺寸與本器相若,所施紋 飾和構圖亦與本器非常相近,從而推斷出這類花觚很有可能與本燭台 原為一同組供器,售於香港蘇富比,2014年10月8日,編號3706。本 器造型之獨特有別於其他雍正朝所製作的傳統品種,傳世品中曾見-例可資參考,造型雖與本器相同,但施洋彩繪花卉螭龍紋,售於倫敦 佳士得,2011年11月8日,編號406,後售於北京保利,2015年6月6 日,編號6330。倫敦邦瀚斯曾售出一件清雍正粉彩燭台殘件,其底座 及中段器形與佳士得所售出類似,2009年11月5日,拍品編號195。

雍正帝繼承了前朝康熙皇帝的思想,西洋藝術因此逐漸受到了清宮主 人的賞識,在郎世寧等西洋畫家的藝術風格熏陶下,雍正皇帝開始在 製作御用器物時要求利用西方材料如琺瑯和加入西方的藝術元素,為 中國宮廷器物提供了嶄新的技術以及樣式。在器物製作屢有仿製西洋 分格,雍正十三年(1735年),根據唐英《陶成紀事碑記》記載: 「仿西洋雕鑄像生器皿,五供、盤碟、瓶、盒等項,畫之渲染,亦仿 西洋筆意。」本器乃五供之一,造型正是仿西洋雕鑄的銀燭台效果, 所飾的洛可可風格葉紋也是受到西洋藝術影響,正符合文獻所載。因 此,本器所繪龍紋既集皇權及吉祥寓意於一身,亦是與西洋文化交流 互動而產生的珍品,實屬雍正御窯之創新佳作。