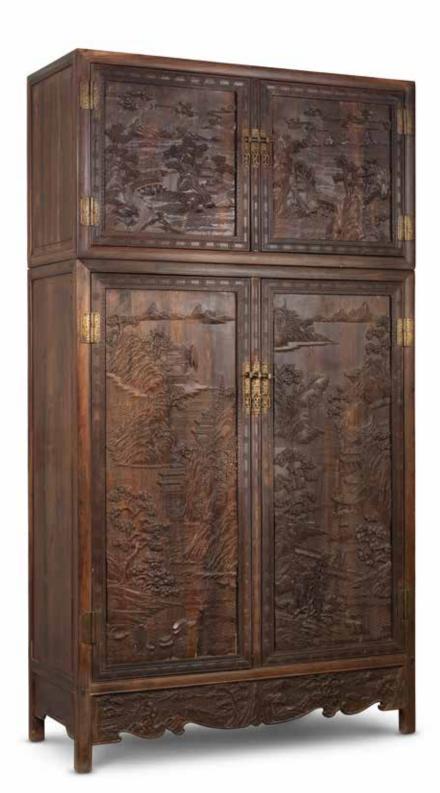

牧羊兒姓黃,字初平,是卿弟非疑。初起聞之。即隨道士去求弟,遂得相見,悲喜語畢,問初平羊何在,曰:近在山東耳。初起往視之不見,但見白石而還。謂初平曰:山東無羊也。初平曰:羊在耳,兄但自不見之。初平與初起俱往看之。初平乃叱曰:羊起!於是白石皆變為羊數萬頭。」黃初平修煉得道後,被後世供奉為黃大仙。

從雕工及紋飾風格看,此筆筒或出自十九世紀景德鎮著名雕瓷藝人陳國治之手。清人許之衡在《飲流齋説瓷》中曾有記錄:「雕瓷之巧者,有陳國治、王炳榮諸人。所作精細中饒有畫意,其仿木仿象牙之制,尤極神似。至於仿漆之器,精雕花紋,所塗之釉,又極為似漆,或謂竟髹以漆者。」又云:「筆筒雕瓷者輒喜仿象牙竹木之釉,所雕花以竹林七賢、東坡赤壁垂楊條馬之類為多,良工陳國治、王炳榮頗善斯製。」足可見陳國治在清代雕瓷藝術中的地位。另見J&J收藏鼻煙壺中一件雕瓷鼻煙壺,亦有類似鉻文,著錄於H.Moss, V.Graham and K.B.Tsang,《The Art of the Chinese Snuff Bottle: The J&J Collection》,紐約,1993年,圖版251。

帶有大清道光紀年款之雕瓷筆筒極為少見,目前僅有四例:香港中文大學文物館一件清道光褐黃釉福祿壽慶圖筆筒;鐘棋偉先生藏一件清道光澆黃釉五龍紋筆筒;瑞士鮑氏東方藝術館藏一件道光戊申年製褐黃釉陳摶高臥圖筆筒,分別著錄於苗學禮、許建勳,《素影浮瑩:景德鎮清末明初雕瓷》,香港,2006年,圖6、46及3;北京故宮博物院藏一件清道光黃釉仿竹雕筆筒,見《故宮博物院藏文物珍品大系:顏色釉》,上海,1999年,圖49.

另見兩例,同時帶有道光紀年款及陳國治款:一件瑞典鮑氏東方藝術館藏淡松石綠釉竹林七賢圖筆筒,以及一件上海博物館藏黃釉八仙圖筆筒,著錄於苗學禮、許建勳,《素影浮瑩:景德鎮清末明初雕瓷》,香港,2006年,圖17及2。







# The Property of a Gentleman 紳士藏品

29 W

# A FINE PAIR OF ZITAN COMPOUND CABINETS, SIJIANGUI

19th/20th century

Each cabinet of massive rectangular construction showing beautiful natural grain of the *zitan* wood, comprising a smaller hat chest fitted with two square-panel doors around a removable centre stile, resting atop a larger and similarly fitted cabinet with rectangular panel doors, opening to reveal a shelved interior above two small drawers, the front and apron decorated with landscape scenes in relief bordered by stylised *shou* characters, metal hinges, handles and locking pins.

Each: 214cm (84 1/4in) high x 118cm (46 1/2in) wide x 48cm (18 7/8in) deep (4).

HK\$1,000,000 - 1,500,000 US\$130,000 - 190,000

十九/二十世紀 紫檀高浮雕山水亭台頂箱式四件櫃

# Provenance 來源:

A Scottish private colle