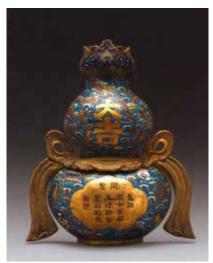

### AN IMPERIAL CLOISONNÉ ENAMEL DOUBLE-GOURD WALL VASE

Qianlong

Cast as a double-gourd vase and stand, the upper and lower lobes finely enamelled with the characters da and ji in gilt, encircled by the Eight Daoist Emblems, anbaxian, and the Eight Buddhist Emblems, bajixiang, respectively, tied at the waist with a gilt ribbon, all on a rich turquoise ground embellished with extensive scrolling clouds, surmounted by an Imperial inscription reserved on a bell-shaped gilt ground flanked by a pair of confronting stylised dragons at the top. 55cm (21 5/8in) high

HK\$200,000 - 300,000 US\$26.000 - 39.000

清乾隆 御製銅胎掐絲琺瑯「大吉」開光詩句葫蘆式壁瓶

The inscription is part of an Imperial poem included in the category of belles-lettres (jibu 集部) in The Complete Library of the Four Treasures (Siku Quanshu 四庫全書) which was completed during the Qianlong reign in 1782. The couplet reads:

御製 瑞日祥雲兆歲美 和風甘雨卜農慶

which may be translated as:

'Imperially made.

Auspicious days and clouds bring years of goodness; Gentle wind and sweet rain bring celebration to the farmers.'

Image courtesy of the Palace Museum, Beijing 北京故宮博物院藏

The present lot exemplifies cloisonné enamel production specially commissioned for the Imperial court during the Qianlong period demonstrated in its colourful opulence, technical virtuosity combining enamelling, casting and chasing, and displaying an Imperially composed poem concerned with the well-being of the people and imbued with auspicious portents.

The shape of a double-gourd was particularly favoured for its auspicious association with fertility and longevity. Since the bottle gourd contains numerous seeds, it could be used to symbolise a lineage with many descendants. Double-gourd-shaped decorative objects and vessels made for the Qing court often bear the characters daji, heralding the coming of 'great fortune'. The auspicious symbolism in the present lot is doubly reinforced by the Eight Daoist Emblems, anbaxian decorating the upper gourd, which are closely related to longevity; and the Eight Buddhist Emblems, bajixiang on the lower gourd, which in addition to the Buddhist symbolism, are also believed to bring peace and blessings. The Qing court adhered to both beliefs, so aptly combined in the present lot.

See a related double-gourd cloisonné enamel wall vase enclosing an Imperial inscription and the *daji* characters, Qianlong, illustrated in the *Compendium of Collections in the Palace Museum: Enamels 2, Cloisonné in the Qing Dynasty (1644-1911)*, Beijing, 2011, pl.190. Related double-gourd shaped *daji* wall vases, plaques or vessels were produced in a wide variety of materials including porcelain, jade, lacquer, rock crystal, clocks, painted enamel, and zitan.

Compare with a pair of similar cloisonné enamel plaques but in slightly smaller sizes, Qianlong, which was sold in our London rooms, 11 July 2005, lot 65.

壁瓶為葫蘆形,上下兩個橢圓形,前面為半瓶,背面為平面。葫蘆正面通體掐絲作雲紋,施淺藍色琺瑯釉為地,葫蘆邊緣飾寶藍色邊,上、下腹部中心分別以鎏金楷書「大」、「吉」二字,「大」字四周以寶藍、黃、紅、白、綠色琺瑯釉飾暗八仙圖案,「吉」字周圍飾八吉祥紋飾,葫蘆上部為一處鈴形鎏金開光,上承一對鎏金龍紋,開光刻雲紋地內東門。上海中人農慶」,葫蘆腰間繫有金色飄帶,底部為仿製的金色底座。壁瓶上部所書詩句著錄在乾隆四十七年成書的處四庫全書》像。 《御製詩三集》裏。本器掐然細膩,琺瑯彩豐富絢麗,鎏金燦爛,金碧輝煌,從其工藝精湛程度看,充分展現出乾隆時期掐絲琺瑯工藝的輝煌成就,顯而易見為乾隆宮廷裏御用陳設藝術品。

本器上所飾紋飾代表了各種吉祥寓意。首先以造型來看,由於葫蘆多子,寓意子孫繁衍昌盛,因此「大吉」葫蘆更代表了人們對和諧生活的美好寄託與希望,也蘊含繁榮昌盛國泰民安的意思。「大」字四周所飾之暗八仙圖案分別為道教八仙所持的八種法器,包括魚鼓、寶劍、花籃、笊籬、葫蘆、扇子、陰陽板和橫笛,用其代表八仙人物,既有吉祥如意的寄寓,也代表萬能的法術;而「吉」字旁所飾的為佛教八吉祥圖案,分別為包括法螺、蓮花、寶瓶、雙魚、寶傘、法輪、白蓋和盤腸,同樣寓意吉祥。乾隆皇帝對儒、道、佛三家文化採取了三教融合的對待,堅持了三教平等的政策,因此能看到道教與佛教紋飾同時出現本拍品上。

這類「大吉」壁瓶也見於其他材料如漆器、瓷器等。類似的御製掐絲琺瑯「大吉」葫蘆式壁瓶並不多見,倫敦邦瀚斯曾售出一對相近例子可資參考,除了御題詩句不同以外,所飾紋飾基本大同小異,見2005年7月11日,編號65。另對比北京故宮博物院藏一件清乾隆掐絲琺瑯雲蝠紋開光詩句葫蘆式壁瓶,見《故宮博物院藏品大系:琺瑯器編2·清掐絲琺瑯》,北京,2011年,圖版190。