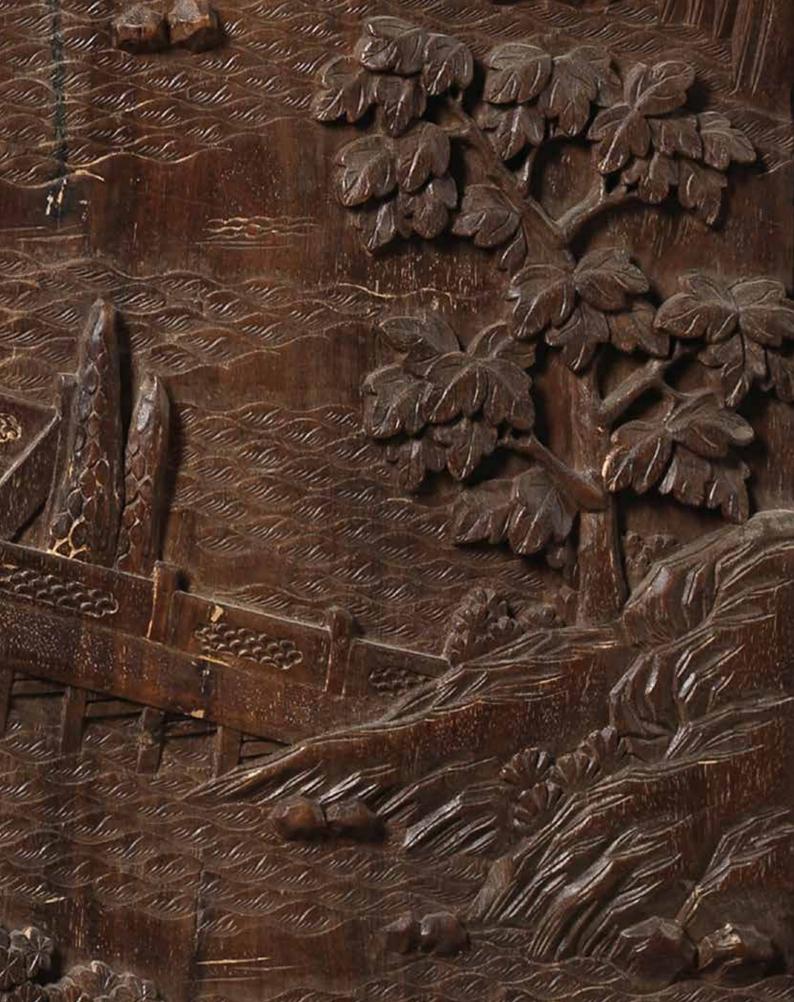

有一牧羊兒姓黃,字初平,是卿弟非疑。初起聞之。即隨道士去求弟,遂得相見,悲喜語畢,問初平羊何在,曰:近在山東耳。初起往視之不見,但見白石而還。謂初平曰:山東無羊也。初平曰:羊在耳,兄但自不見之。初平與初起俱往看之。初平乃叱曰:羊起!於是白石皆變為羊數萬頭。」黃初平修煉得道後,被後世供奉為黃大仙。

從雕工及紋飾風格看,此筆筒或出自十九世紀景德鎮著名雕瓷藝人陳國治之手。清人許之衡在《飲流齋説瓷》中曾有記錄:「雕瓷之巧者,有陳國治、王炳榮諸人。所作精細中饒有畫意,其仿木仿象牙之制,尤極神似。至於仿漆之器,精雕花紋,所塗之釉,又極為似漆,或謂竟髹以漆者。」又云:「筆筒雕瓷者輒喜仿象牙竹木之釉,所雕花以竹林七賢、東坡赤壁垂楊條馬之類為多,良工陳國治、王炳榮頗善斯製。」足可見陳國治在清代雕瓷藝術中的地位。另見J&J收藏鼻煙壺中一件雕瓷鼻煙壺,亦有類似鉻文,著錄於H.Moss, V.Graham and K.B.Tsang,《The Art of the Chinese Snuff Bottle: The J&J Collection》,紐約,1993年,圖版251。

帶有大清道光紀年款之雕瓷筆筒極為少見,目前僅有四例:香港中文大學文物館一件清道光褐黃釉福祿壽慶圖筆筒;鐘棋偉先生藏一件清道光澆黃釉五龍紋筆筒;瑞士鮑氏東方藝術館藏一件道光戊申年製褐黃釉陳摶高臥圖筆筒,分別著錄於苗學禮、許建勳,《素影浮瑩:景德鎮清末明初雕瓷》,香港,2006年,圖6、46及3;北京故宮博物院藏一件清道光黃釉仿竹雕筆筒,見《故宮博物院藏文物珍品大系:顏色釉》,上海,1999年,圖49.

另見兩例,同時帶有道光紀年款及陳國治款:一件瑞典鮑氏東方藝術館藏淡松石綠釉竹林七賢圖筆筒,以及一件上海博物館藏黃釉八仙圖筆筒,著錄於苗學禮、許建勳,《素影浮瑩:景德鎮清末明初雕瓷》,香港,2006年,圖17及2。







# The Property of a Gentleman 紳士藏品

29 W

# A FINE PAIR OF ZITAN COMPOUND CABINETS, SIJIANGUI

19th/20th century

Each cabinet of massive rectangular construction showing beautiful natural grain of the *zitan* wood, comprising a smaller hat chest fitted with two square-panel doors around a removable centre stile, resting atop a larger and similarly fitted cabinet with rectangular panel doors, opening to reveal a shelved interior above two small drawers, the front and apron decorated with landscape scenes in relief bordered by stylised *shou* characters, metal hinges, handles and locking pins.

Each: 214cm (84 1/4in) high x 118cm (46 1/2in) wide x 48cm (18 7/8in) deep (4).

HK\$1,000,000 - 1,500,000 US\$130,000 - 190,000

十九/二十世紀 紫檀高浮雕山水亭台頂箱式四件櫃

# Provenance 來源:

A Scottish private col